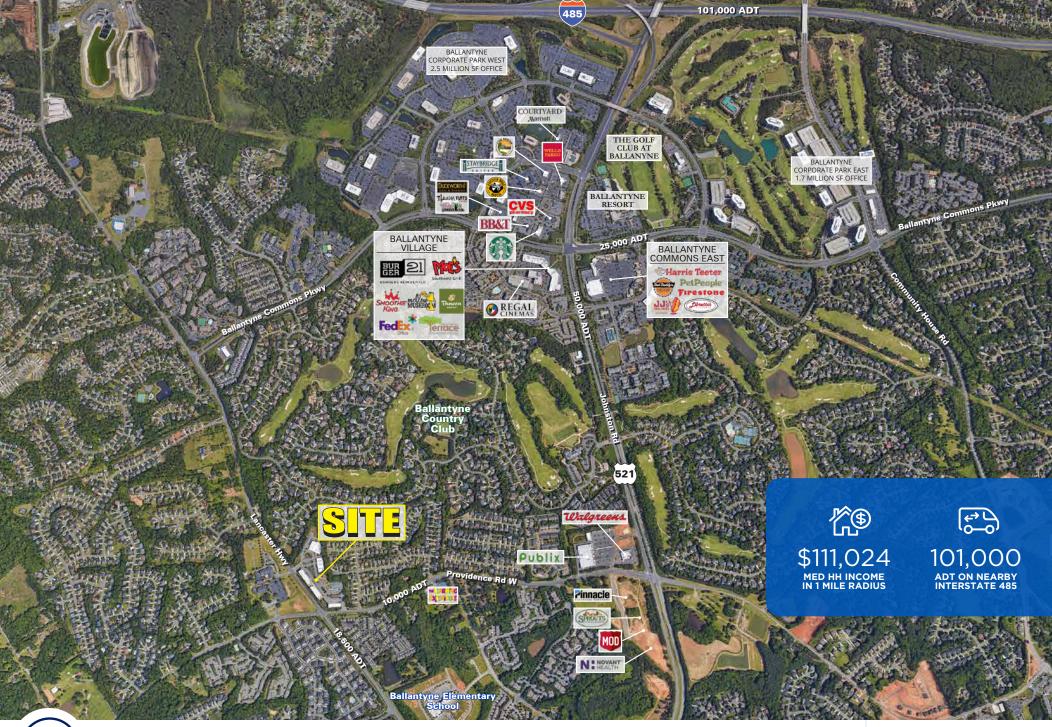

# 15025 Lancaster Highway

# 2,458 SF Available For Lease

- 2nd Generation Restaurant Endcap with Patio
- Strong visibility and access along Lancaster Hwy & Providence Rd W.
- Lancaster Hwy & Providence Rd W. service Johnston Rd, which carries 50,000 cars per day
- Nearby retailers include Publix, Sprouts, Crunch Fitness, Walgreens etc.

| 2019<br>DEMOGRAPHICS | 1 MILE    | 3 MILE   | 5 MILE   |
|----------------------|-----------|----------|----------|
| Population           | 12,563    | 69,273   | 154,408  |
| Med HH Income        | \$111,024 | \$94,811 | \$93,388 |