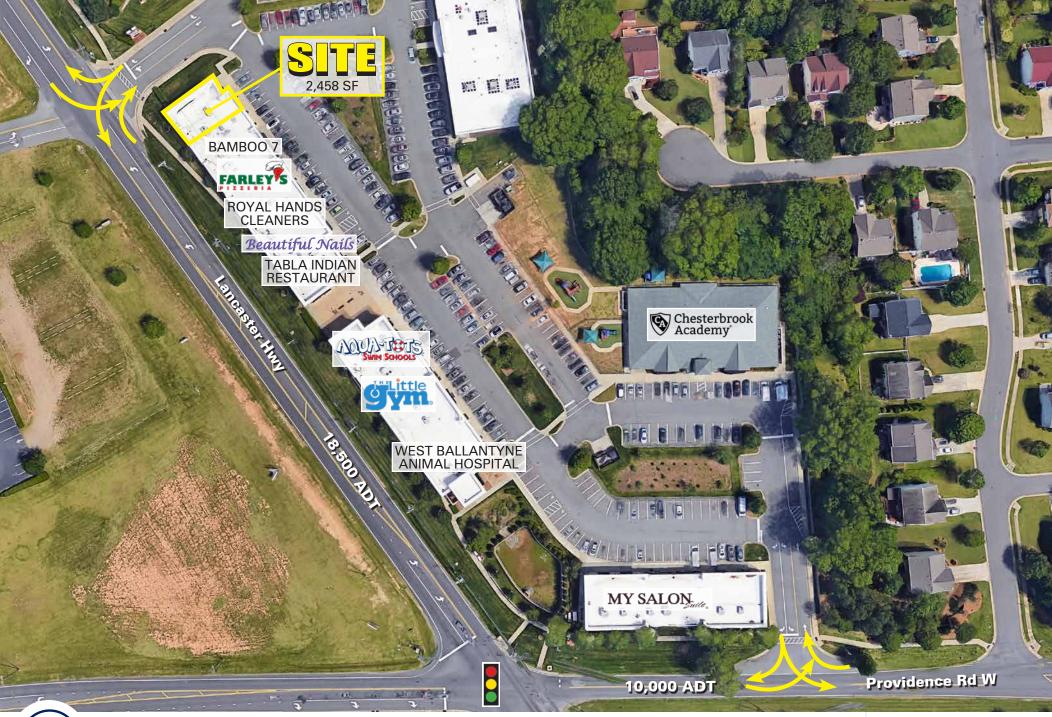

# 15025 Lancaster Highway

# 2,458 SF Available For Lease

- 2nd Generation Restaurant Endcap with Patio
- Strong visibility and access along Lancaster Hwy & Providence Rd W.
- Lancaster Hwy & Providence Rd W. service Johnston Rd, which carries 50,000 cars per day
- Nearby retailers include Publix, Sprouts, Crunch Fitness, Walgreens etc.