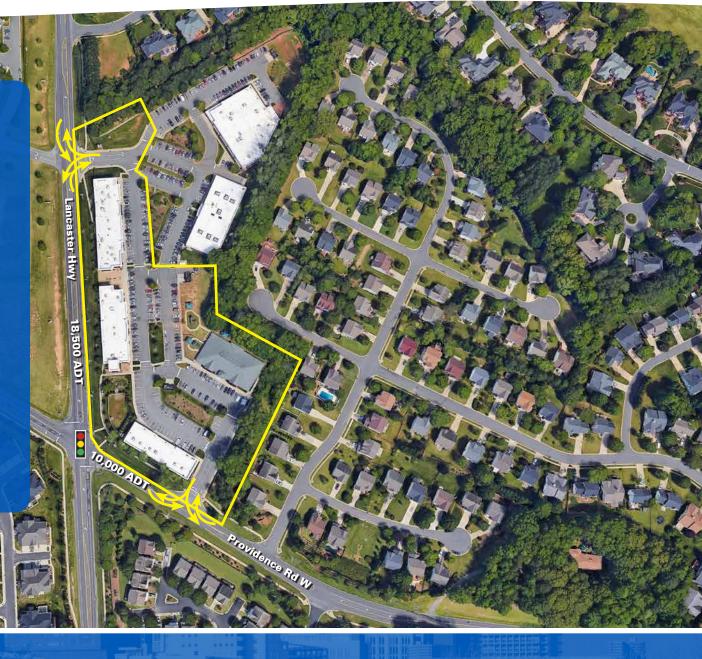

# 15025 Lancaster Highway

# 2,458 SF Available For Lease

- 2nd Generation Restaurant Endcap with Patio
- Strong visibility and access along Lancaster Hwy & Providence Rd W.
- Lancaster Hwy & Providence Rd W. service Johnston Rd, which carries 50,000 cars per day
- Nearby retailers include Publix, Sprouts, Crunch Fitness, Walgreens etc.