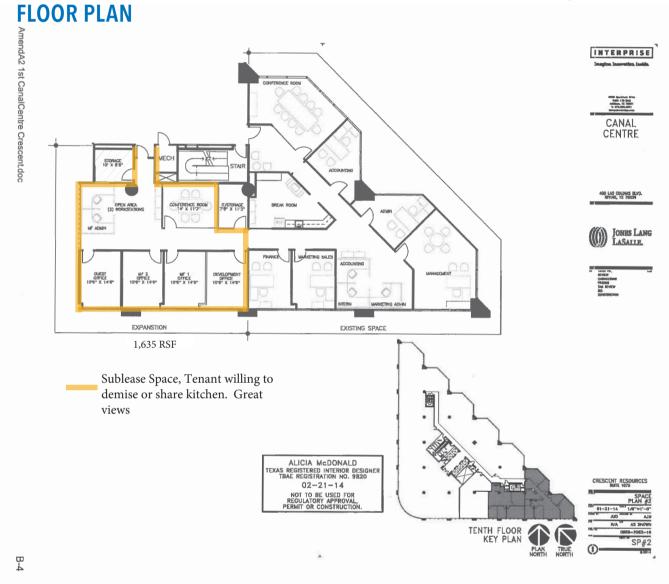

## **SUBLEASE INFORMATION:**

- Size 1,635 SF
- Expiration November 30, 2021
- Rate \$21.75 SF +E
- Electric \$1.39 SF
- Garage parking spaces at no charge
- Furniture negotiable
- Up to 5,852 continuous SF
- Outstanding views
- Sublessor open to sharing server and kitchen room

## TRANSWESTERN®

Space Plan

Attachment 1 to Exhibit B