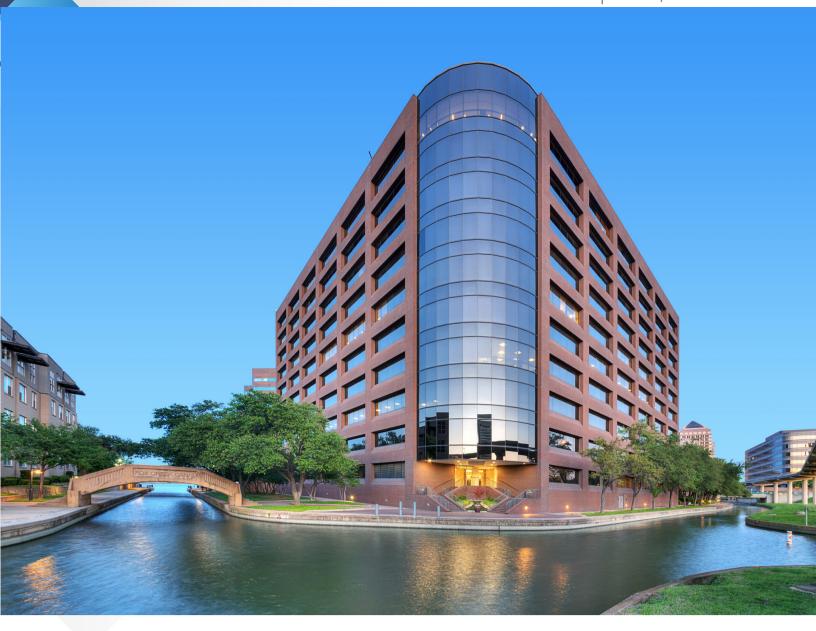

## **CLASS A OFFICE SUBLEASE CANAL CENTRE**

400 E LAS COLINAS | IRVING, TEXAS 75039

## **SUBLEASE INFORMATION:**

- Size 1,635 SF
- Expiration November 30, 2021
- Rate \$21.75 SF +E
- Electric \$1.39 SF
- Garage parking spaces at no charge
- Furniture negotiable
- Up to 5,852 continuous SF
- Outstanding views
- Sublessor open to sharing server and kitchen room