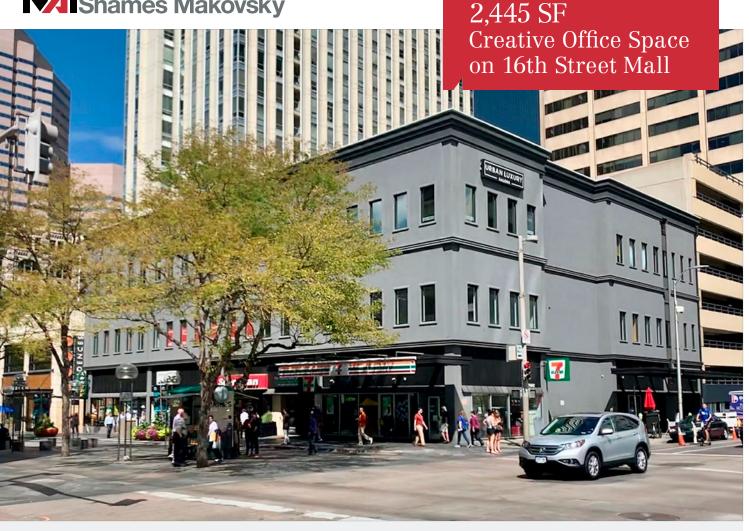

# 403 16th Street | Suite 301

Denver, Colorado 80202

## **Property Overview**

- Newly renovated 2,445 SF creative office space for lease
- Complete with large conference room, 4 private offices, 2 phone booths, 2 storage areas, and a kitchen
- High ceilings, abundant natural light, and well-appointed modern finishes
- Turn-key space is available fully furnished
- Building features security cameras, badge access system, and 24/7 guard patrol
- Walk Score (99), Transit Score (93), Bike Score (93)