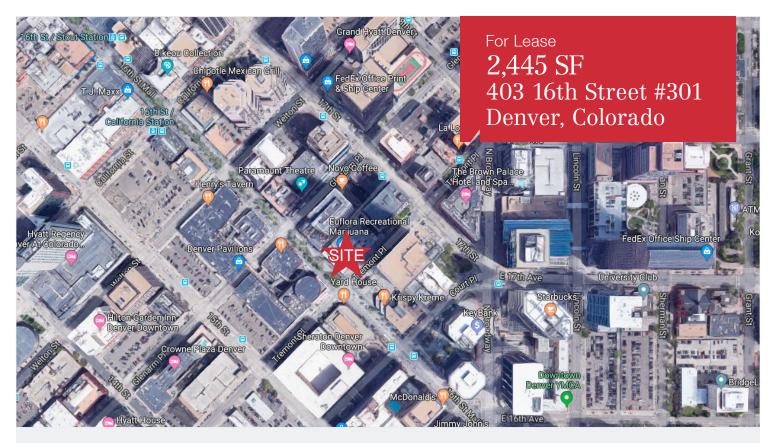

# 403 16th Street | Suite 301

Denver, Colorado 80202

## **Property Facts**

For Lease

| Available SF:        | 2,445 SF    |
|----------------------|-------------|
| Building SF:         | 46,390 SF   |
| Year Built / Renov.: | 1981 / 2019 |