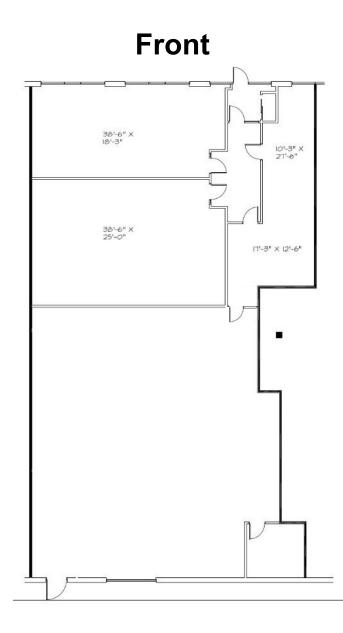

| Lease Type:   | NNN                                        |
| Parking:      | 6/1,000 ratio                              |
| Clear Height: | 18'                                        |
| Zoning:       | EC                                         |

#### **Demographics**

|                        | 1-mile   | 3-mile   | 5-mile   |
|------------------------|----------|----------|----------|
| 2018 Population        | 13,212   | 120,205  | 290,106  |
| 2018 Average HH Income | \$54,907 | \$57,821 | \$63,271 |
| 2018 Median HH Income  | \$40,829 | \$44,668 | \$48,553 |

 100%
 CLASS A
 GRADE
 CENTRALLY

 AIR
 BUSINESS
 LEVEL
 18' CLEAR HEIGHT
 LOCATED

 CONDITIONED
 PARK
 LOADING
 1 MILE TO I-275

#### METROPOINTE BUSINESS PARK

#### **Exterior and Interior Photos**



### **Floor Plan**





#### **METROPOINTE BUSINESS PARK**

## **Property Aerial**



### **Surrounding Aerial**