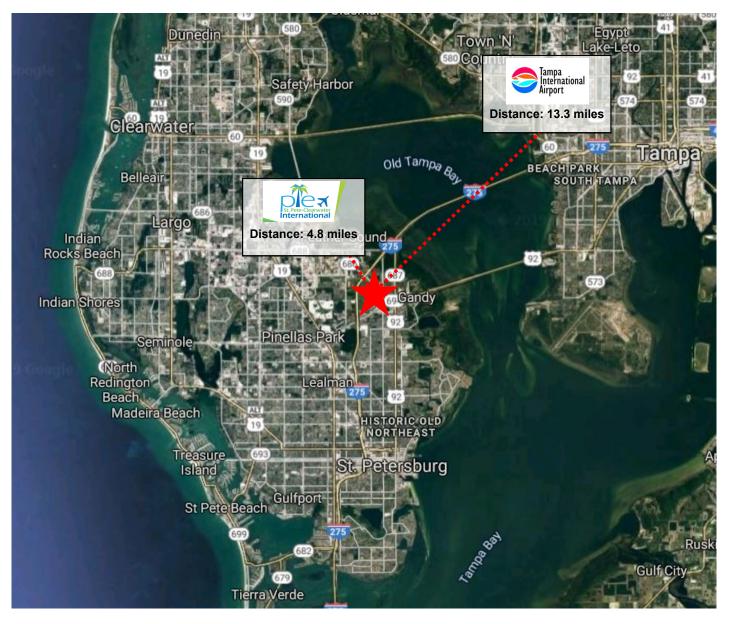

|
| Clear Height: | 18'                                        |
| Zoning:       | EC                                         |

#### **Demographics**

|                        | 1-mile   | 3-mile   | 5-mile   |
|------------------------|----------|----------|----------|
| 2018 Population        | 13,212   | 120,205  | 290,106  |
| 2018 Average HH Income | \$54,907 | \$57,821 | \$63,271 |
| 2018 Median HH Income  | \$40,829 | \$44,668 | \$48,553 |

 100%
 CLASS A
 GRADE
 CENTRALLY

 AIR
 BUSINESS
 LEVEL
 18' CLEAR HEIGHT
 LOCATED

 CONDITIONED
 PARK
 LOADING
 1 MILE TO I-275

#### METROPOINTE BUSINESS PARK

#### **Exterior and Interior Photos**



### **Floor Plan**





#### **METROPOINTE BUSINESS PARK**

## **Property Aerial**



### **Surrounding Aerial**