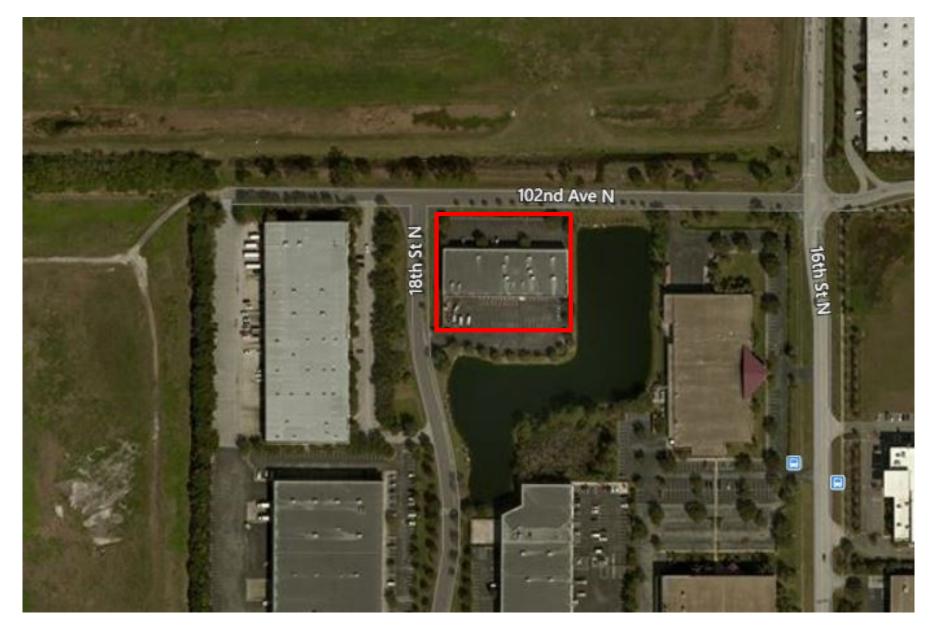

Parking:      | 6/1,000 ratio                              |
| Clear Height: | 18'                                        |
| Zoning:       | EC                                         |

#### **Demographics**

|                        | 1-mile   | 3-mile   | 5-mile   |
|------------------------|----------|----------|----------|
| 2018 Population        | 13,212   | 120,205  | 290,106  |
| 2018 Average HH Income | \$54,907 | \$57,821 | \$63,271 |
| 2018 Median HH Income  | \$40,829 | \$44,668 | \$48,553 |

 100%
 CLASS A
 GRADE
 CENTRALLY

 AIR
 BUSINESS
 LEVEL
 18' CLEAR HEIGHT
 LOCATED

 CONDITIONED
 PARK
 LOADING
 1 MILE TO I-275

#### METROPOINTE BUSINESS PARK

#### **Exterior and Interior Photos**



### **Floor Plan**





#### **METROPOINTE BUSINESS PARK**

## **Property Aerial**



### **Surrounding Aerial**