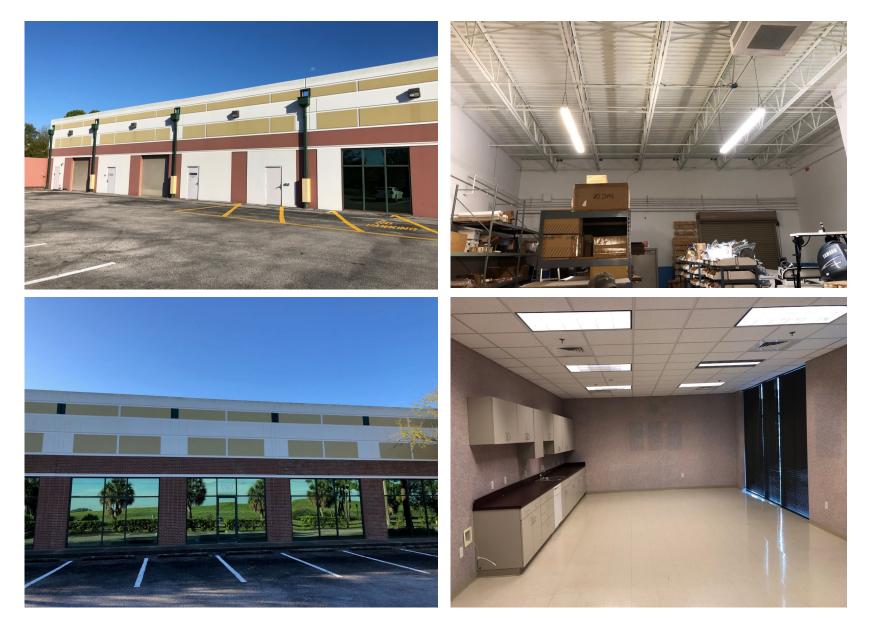

|
| Lease Type:   | NNN                                        |
| Parking:      | 6/1,000 ratio                              |
| Clear Height: | 18'                                        |
| Zoning:       | EC                                         |

#### **Demographics**

|                        | 1-mile   | 3-mile   | 5-mile   |
|------------------------|----------|----------|----------|
| 2018 Population        | 13,212   | 120,205  | 290,106  |
| 2018 Average HH Income | \$54,907 | \$57,821 | \$63,271 |
| 2018 Median HH Income  | \$40,829 | \$44,668 | \$48,553 |

 100%
 CLASS A
 GRADE
 CENTRALLY

 AIR
 BUSINESS
 LEVEL
 18' CLEAR HEIGHT
 LOCATED

 CONDITIONED
 PARK
 LOADING
 1 MILE TO I-275

#### METROPOINTE BUSINESS PARK

#### **Exterior and Interior Photos**



### **Floor Plan**





#### **METROPOINTE BUSINESS PARK**

## **Property Aerial**



### **Surrounding Aerial**