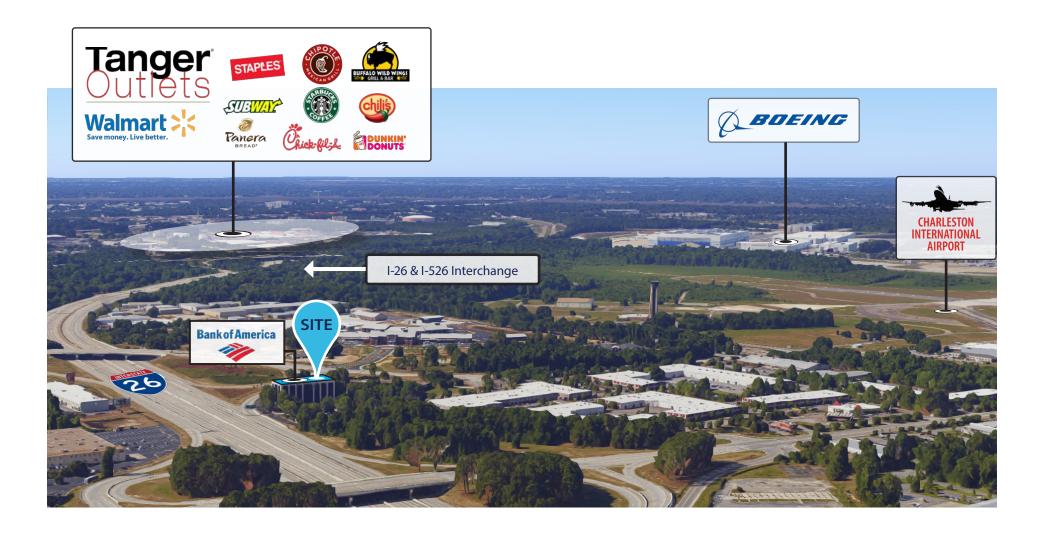

#### **Proximity Map**

# **5900 Core Avenue**

Enjoy the prestige, comfort and convenience offered at the Bank of American Financial Center. Office suites feature floor-to-ceiling windows and sunny, bright offices. The central location just north of the I-26/I-526 Interchange provides quick access to all areas of the Charleston market. The property has abundant, free on-site parking. The lobby and common areas were recently remodeled and provide a contemporary and professional atmosphere for your business.