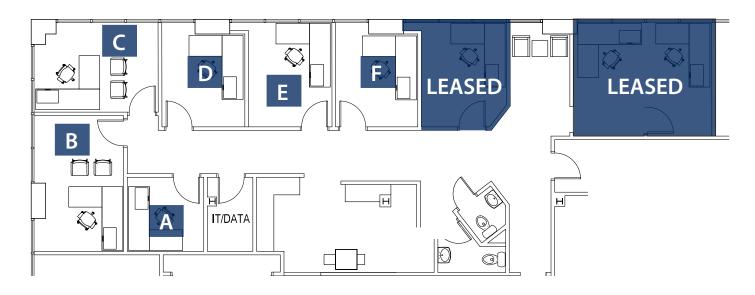

#### Fifth Floor | 504

2,016 Rentable Square Feet \$21.00/sf/yr, Full Service

| Lease | Lease Information |              |  |  |  |
|-------|-------------------|--------------|--|--|--|
| Unit  | Lease Rate        | Availability |  |  |  |
| A     | \$350/month       | Immediately  |  |  |  |
| В     | \$675/month       | Immediately  |  |  |  |
| C     | \$650/month       | Immediately  |  |  |  |
| D     | \$450/month       | Immediately  |  |  |  |
| E     | \$450/month       | Immediately  |  |  |  |
| F     | \$450/month       | Immediately  |  |  |  |