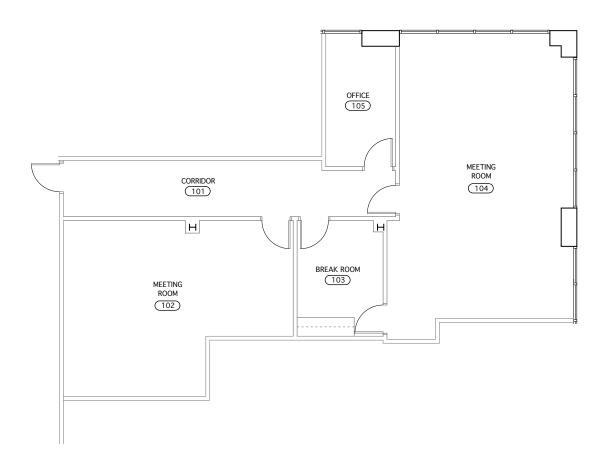

#### Fifth Floor | 505

2,736 Rentable Square Feet \$21.00/sf/yr, Full Service

#### Fifth Floor | 506

2,200 Rentable Square Feet \$21.00/sf/yr, Full Service