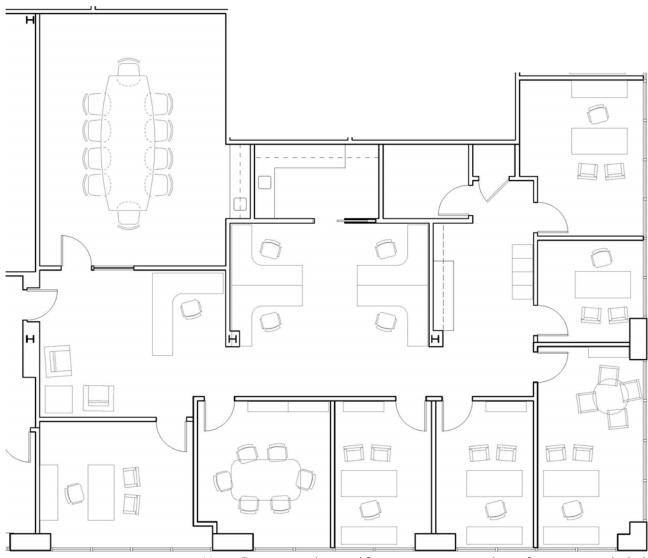

#### Fifth Floor | 502

1,564 Rentable Square Feet \$21.00/sf/yr, Full Service

#### Fifth Floor | 504

2,016 Rentable Square Feet \$21.00/sf/yr, Full Service

| Lease | Lease Information |              |  |  |  |
|-------|-------------------|--------------|--|--|--|
| Unit  | Lease Rate        | Availability |  |  |  |
| A     | \$350/month       | Immediately  |  |  |  |
| В     | \$675/month       | Immediately  |  |  |  |
| C     | \$650/month       | Immediately  |  |  |  |
| D     | \$450/month       | Immediately  |  |  |  |
| E     | \$450/month       | Immediately  |  |  |  |
| F     | \$450/month       | Immediately  |  |  |  |