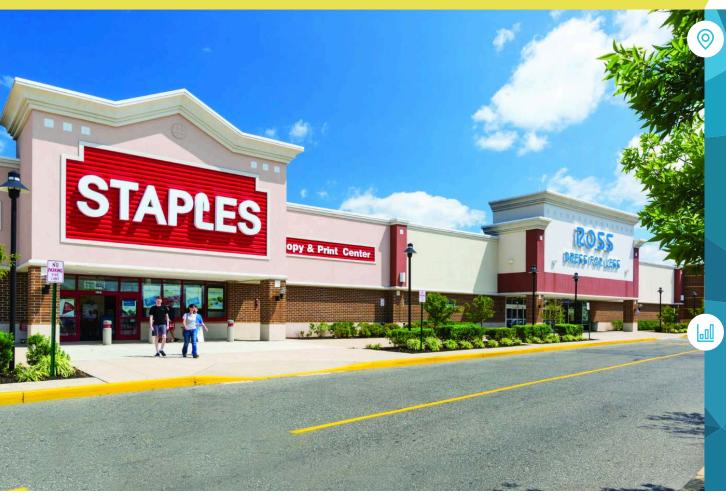

# MARTEN COMMONS

2353 STREET ROAD, BENSALEM, PA

±6.184 SF AVAILABLE FOR LEASE

property highlights.

- ±6,000 SF opportunity in the densely populated Bensalem market (±100,000 people in a 3-mile radius)
- Located at well trafficked signalized intersection of Knights Rd and Street Rd with a combined 56,277 VPD
- Anchored by strong national tenants including Kohl's, Ross, Staples and Petco.
- Access to regional road network including PA Turnpike and I-95
- Close proximity to Parx Casino which attracts an average of 20,000 visitors a day and is PA's highest grossing casino