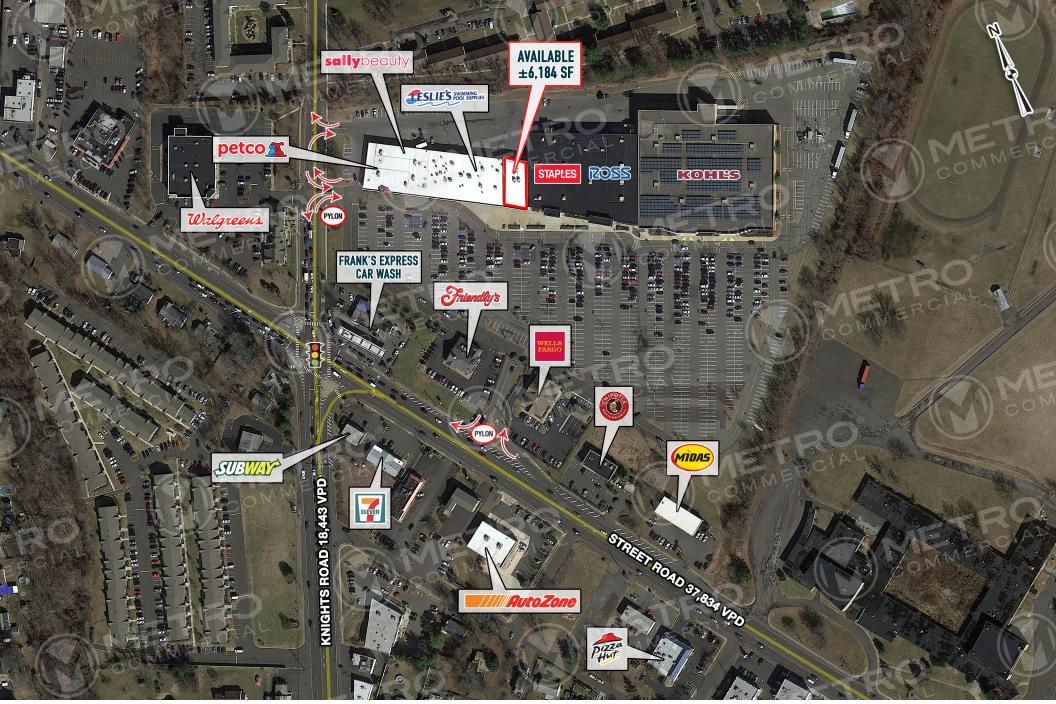

# MARTEN COMMONS

2353 STREET ROAD, BENSALEM, PA

±6.184 SF AVAILABLE FOR LEASE

property highlights.

- ±6,000 SF opportunity in the densely populated Bensalem market (±100,000 people in a 3-mile radius)
- Located at well trafficked signalized intersection of Knights Rd and Street Rd with a combined 56,277 VPD
- Anchored by strong national tenants including Kohl's, Ross, Staples and Petco.
- Access to regional road network including PA Turnpike and I-95
- Close proximity to Parx Casino which attracts an average of 20,000 visitors a day and is PA's highest grossing casino

STREET ROAD TRAFFIC COUNT: 37,834 VPD \*ESRI 2019