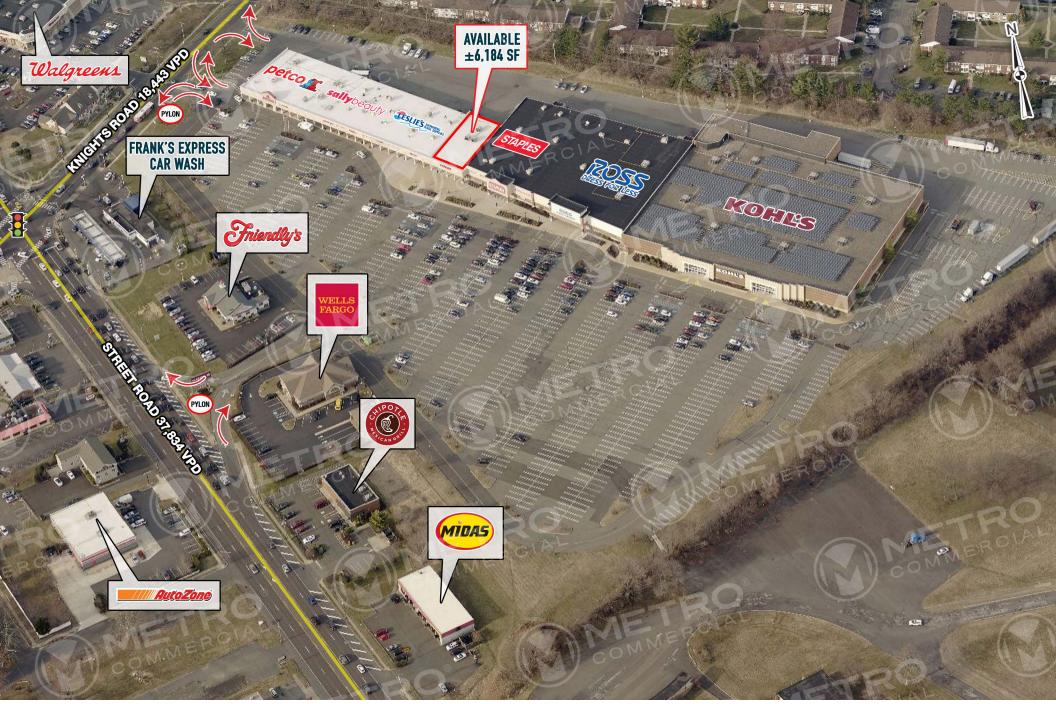

# MARTEN COMMONS

2353 STREET ROAD, BENSALEM, PA

±6.184 SF AVAILABLE FOR LEASE

property highlights.

- ±6,000 SF opportunity in the densely populated Bensalem market (±100,000 people in a 3-mile radius)
- Located at well trafficked signalized intersection of Knights Rd and Street Rd with a combined 56,277 VPD
- Anchored by strong national tenants including Kohl's, Ross, Staples and Petco.
- Access to regional road network including PA Turnpike and I-95
- Close proximity to Parx Casino which attracts an average of 20,000 visitors a day and is PA's highest grossing casino

STREET ROAD TRAFFIC COUNT: 37,834 VPD \*ESRI 2019