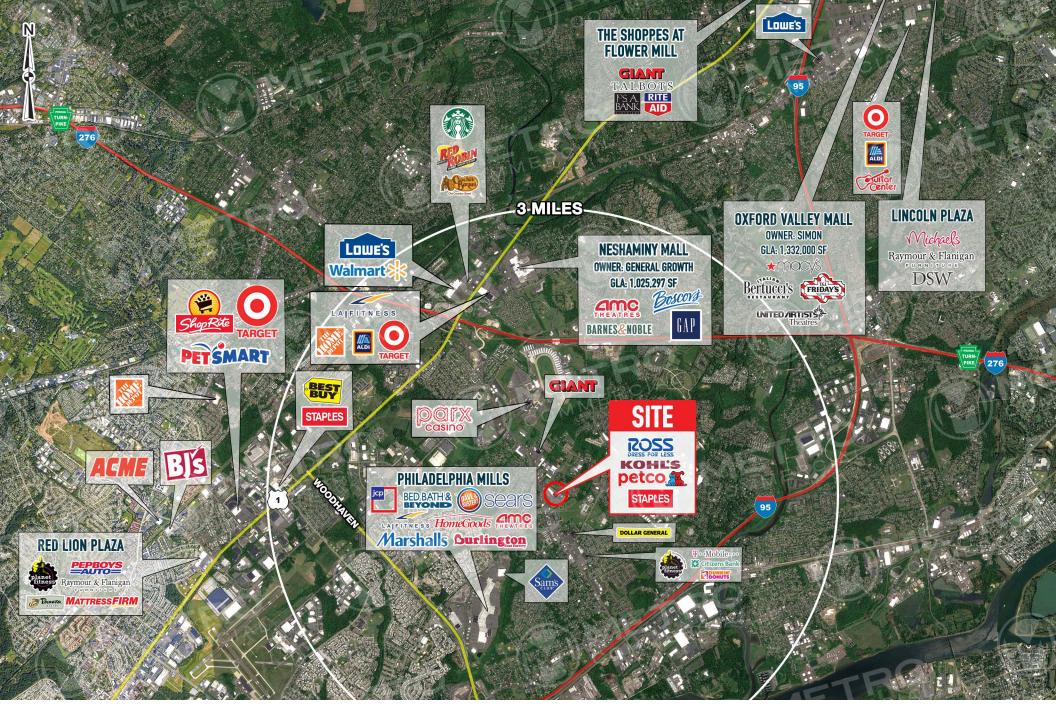

# MARTEN COMMONS

2353 STREET ROAD, BENSALEM, PA

±6.184 SF AVAILABLE FOR LEASE

property highlights.

- ±6,000 SF opportunity in the densely populated Bensalem market (±100,000 people in a 3-mile radius)
- Located at well trafficked signalized intersection of Knights Rd and Street Rd with a combined 56,277 VPD
- Anchored by strong national tenants including Kohl's, Ross, Staples and Petco.
- Access to regional road network including PA Turnpike and I-95
- Close proximity to Parx Casino which attracts an average of 20,000 visitors a day and is PA's highest grossing casino