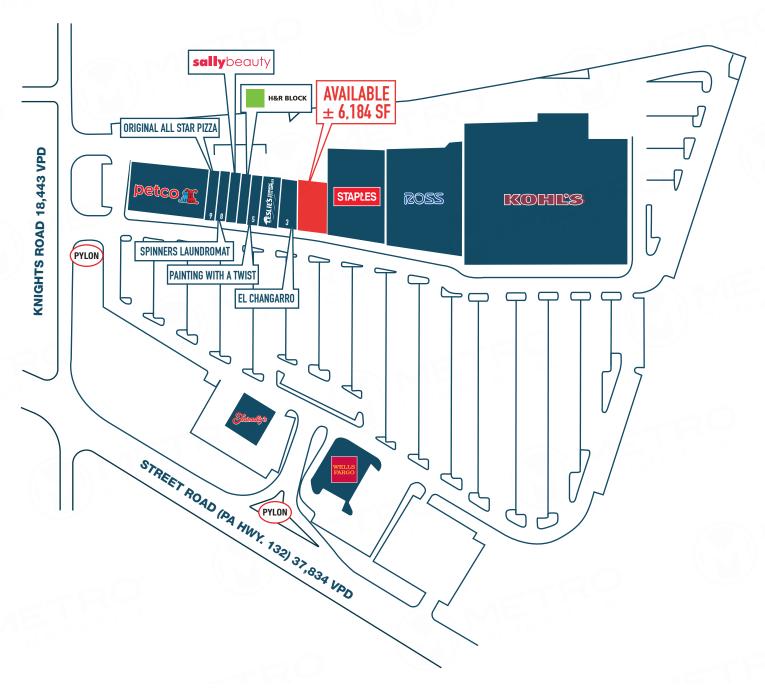

# MARTEN COMMONS

2353 STREET ROAD, BENSALEM, PA

±6.184 SF AVAILABLE FOR LEASE

property highlights.

- ±6,000 SF opportunity in the densely populated Bensalem market (±100,000 people in a 3-mile radius)
- Located at well trafficked signalized intersection of Knights Rd and Street Rd with a combined 56,277 VPD
- Anchored by strong national tenants including Kohl's, Ross, Staples and Petco.
- Access to regional road network including PA Turnpike and I-95
- Close proximity to Parx Casino which attracts an average of 20,000 visitors a day and is PA's highest grossing casino

STREET ROAD TRAFFIC COUNT: 37,834 VPD \*ESRI 2019