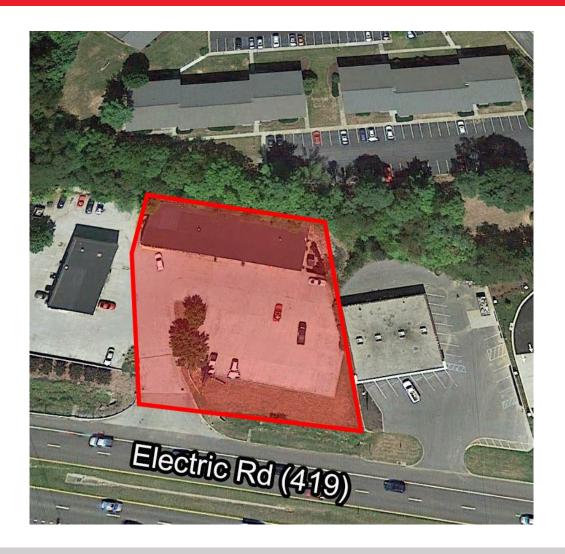

### **Property Features**

- 6,808 SF on .8 acres
- Located on Roanoke's prominent Electric Road with 28,000+ VPD
- 9 bays equipped with lifts
- Built in 2000
- Excellent visibility
- Zoned C2
- 34 parking spaces
- · Attractive, functional, and well-maintained
- · Adjacent to operating SpeeDee Oil