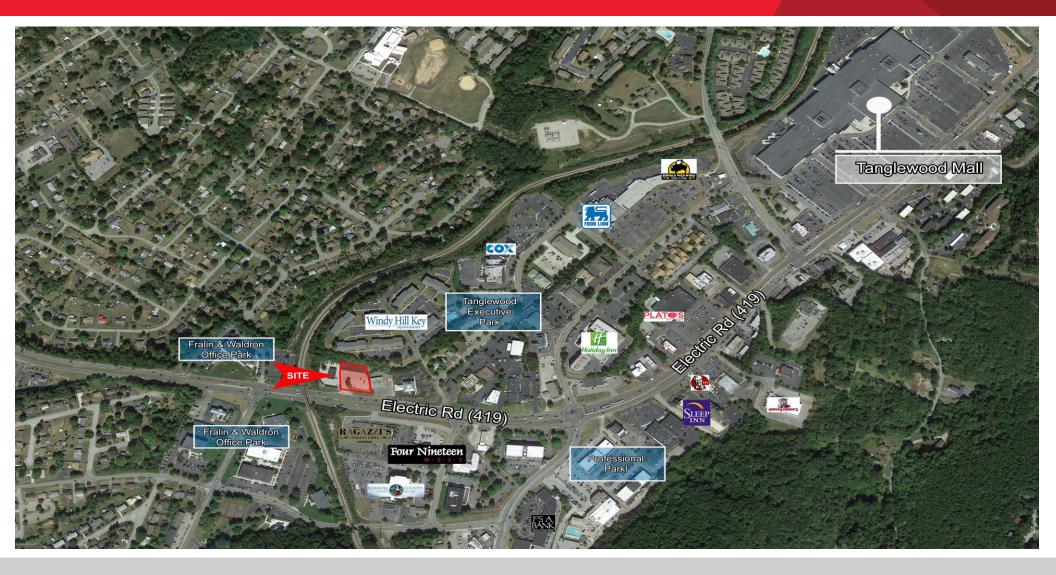

### **Property Features**

- 6,808 SF on .8 acres
- Located on Roanoke's prominent Electric Road with 28,000+ VPD
- 9 bays equipped with lifts
- Built in 2000
- Excellent visibility
- Zoned C2
- 34 parking spaces
- · Attractive, functional, and well-maintained
- · Adjacent to operating SpeeDee Oil