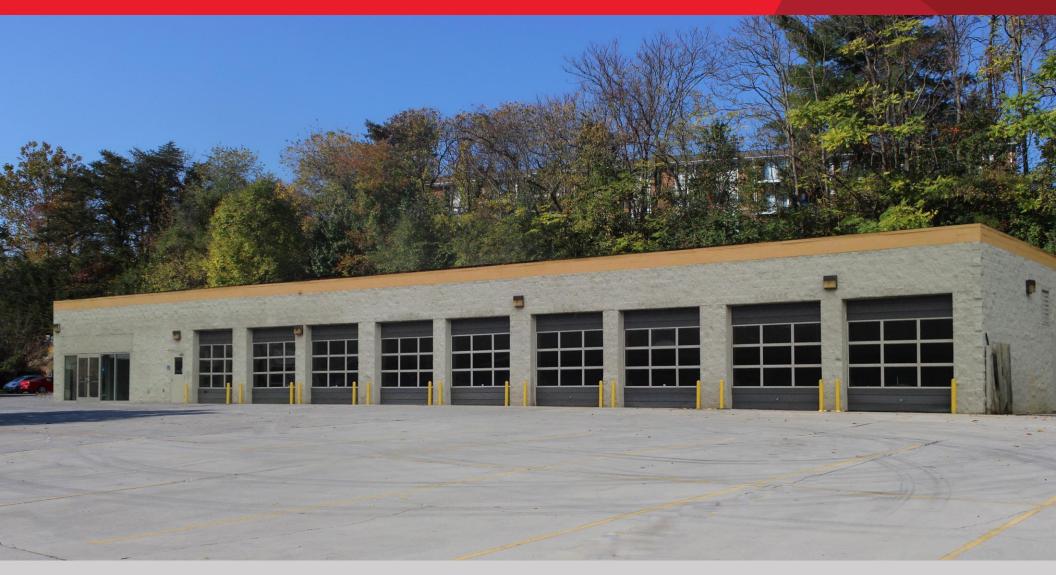

### **Property Features**

- 6,808 SF on .8 acres
- Located on Roanoke's prominent Electric Road with 28,000+ VPD
- 9 bays equipped with lifts
- Built in 2000
- Excellent visibility
- Zoned C2
- 34 parking spaces
- · Attractive, functional, and well-maintained
- · Adjacent to operating SpeeDee Oil