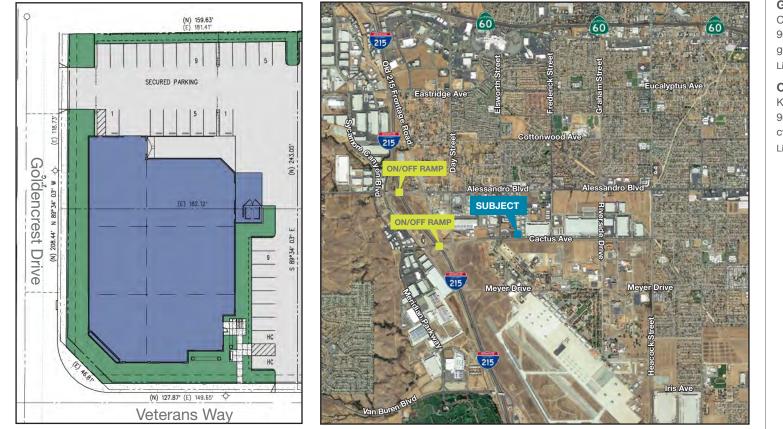

### CONTACT

Gerry Harvey CBRE, First Vice President 909.418.2017 gerry.harvey@cbre.com Lic #00428295

#### Cory Whitman

Kidder Mathews, Vice President 909.764.6507 cwhitman@kiddermathews.com Lic #01876150



±13,741 SF freestanding warehouse building located in the Inland Empire market.

This information supplied herein is from sources we deem reliable. It is provided without any representation, warranty or guarantee, expressed or implied as to its accuracy. Prospective Buyer or Tenant should conduct an independent investigation and verification of all matters deemed to be material, including, but not limited to, statements of income and expenses. CONSULT YOUR ATTORNEY, ACCOUNTANT, OR OTHER PROFESSIONAL ADVISOR.

# **FOR LEASE**

# Veterans Way Business Park

### SITE PLAN & AREA MAP



### CONTACT

Gerry Harvey CBRE, First Vice President 909.418.2017 gerry.harvey@cbre.com Lic #00428295

#### Cory Whitman

Kidder Mathews, Vice President 909.764.6507 cwhitman@kiddermathews.com Lic #01876150



kiddermathews.com