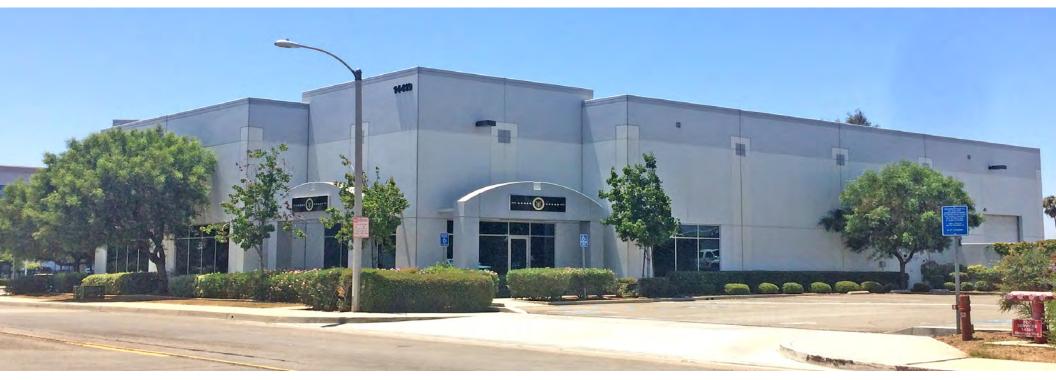

## **Veterans Way Business Park**

14419 Veterans Way, Moreno Valley, CA

### FEATURES

 $\pm$ 13,741 SF building with  $\pm$ 1,161 SF of office space

154' x 100' warehouse dimensions

Two (2) 12 ft. by 14 ft. Ground Level Doors

One (1) 9 ft. by 10 ft. Dock High Position

22' clearance height

400 amps, 277/480 volts electrical service, & .33 GPM/3000 sprinklers

Parking for 30 cars