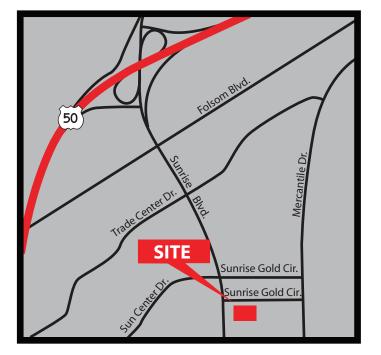

# PLAZA DE ORO 2941 SUNRISE BLVD RANCHO CORDOVA, CA FOR LEASE 1,311 SF - 2,452 SF AVAILABLE

## FEATURES:

- · Various office suites available
- Located at a signalized intersection
- Monument & building signage opportunities
- Excellent visibility to Sunrise Blvd.
- Three minutes to Highway 50
- Five restaurants onsite.
- Fully remodeled in 2014

## PLAZA DE ORO | OFFICE 2941 SUNRISE BLVD RANCHO CORDOVA, CA

SUNRISE BLVD.