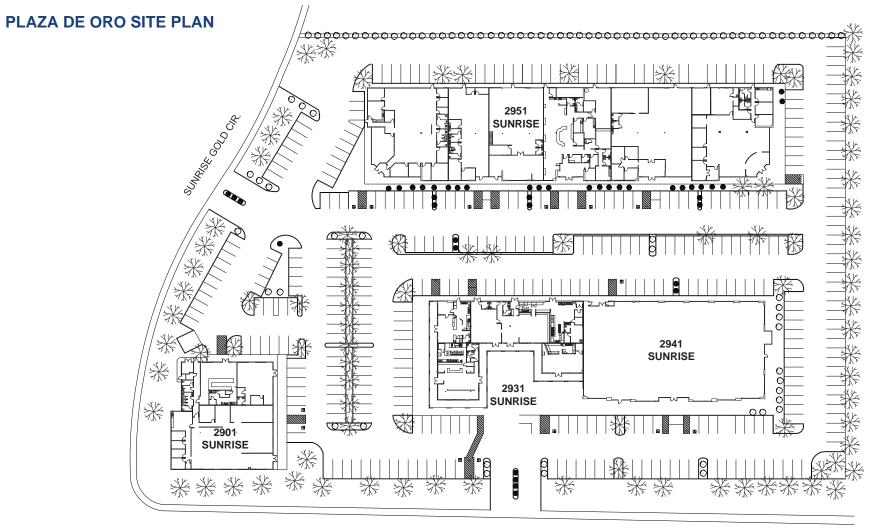

.

PAGE

# OFFICE SUITES FOR LEASE

### 2ND FLOOR - 15,375 RSF



Grant Keeney DRE: #00891996 grant@ethanconradprop.com Ethan Conrad DRE: #01298662 ethan@ethanconradprop.com

#### ETHAN CONRAD PROPERTIES, INC. 1300 NATIONAL DRIVE, SUITE 100 | SACRAMENTO CA, 95834 | 916.779.1000 www.ethanconradprop.com

The information contained herein has been obtained from sources we believe to be reliable. However, we cannot guarantee, warrant or represent its accuracy and all information is subject to error, change or withdrawal. An interested party and their advisors should conduct an independent investigation of the property to determine to your satisfaction the suitability of the property for your needs.

PAGE

# OFFICE SUITES FOR LEASE

## PLAZA DE ORO | OFFICE 2941 SUNRISE BLVD RANCHO CORDOVA, CA



SUNRISE BLVD.

#### Grant Keeney DRE: #00891996 grant@ethanconradprop.com

### **Ethan Conrad**

DRE: #01298662 ethan@ethanconradprop.com

#### ETHAN CONRAD PROPERTIES, INC. 1300 NATIONAL DRIVE, SUITE 100 | SACRAMENTO CA, 95834 | 916.779.1000 www.ethanconradprop.com

The information contained herein has been obtained from sources we believe to be reliable. However, we cannot guarantee, warrant or represent its accuracy and all information is subject to error, change or withdrawal. An interested party and their advisors should conduct an independent investigation of the property to determine to your satisfaction the suitability of the property for your needs.

PAGE

44