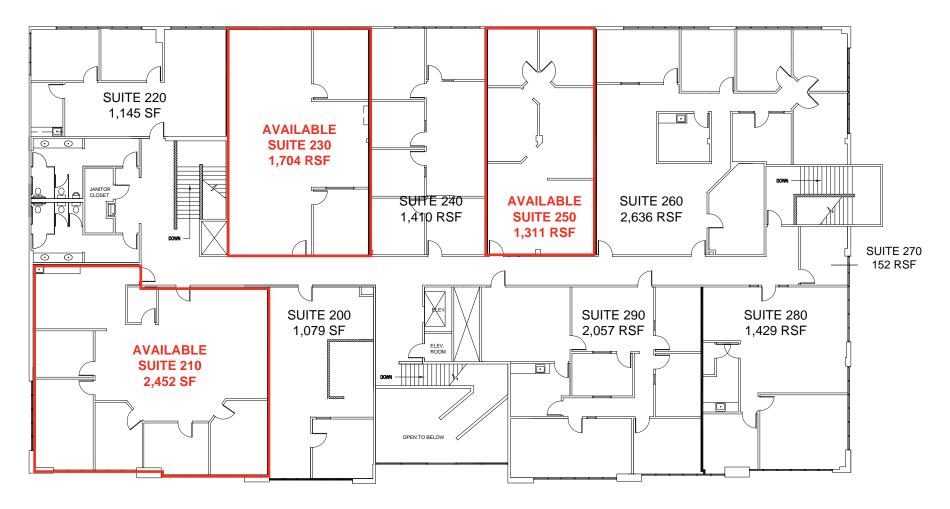

### LEASE RATES:

Suite 210: 2,452 SF \$3,653.00 (\$1.49 PSF, FS) Suite 230: 1,704 SF \$2,539.00 (\$1.49 PSF, FS) Suite 250: 1,311 SF \$2,032.00 (\$1.55 PSF, FS)

Grant Keeney DRE: #00891996 grant@ethanconradprop.com Ethan Conrad DRE: #01298662 ethan@ethanconradprop.com

### 2ND FLOOR - 15,375 RSF

Grant Keeney DRE: #00891996 grant@ethanconradprop.com Ethan Conrad DRE: #01298662 ethan@ethanconradprop.com