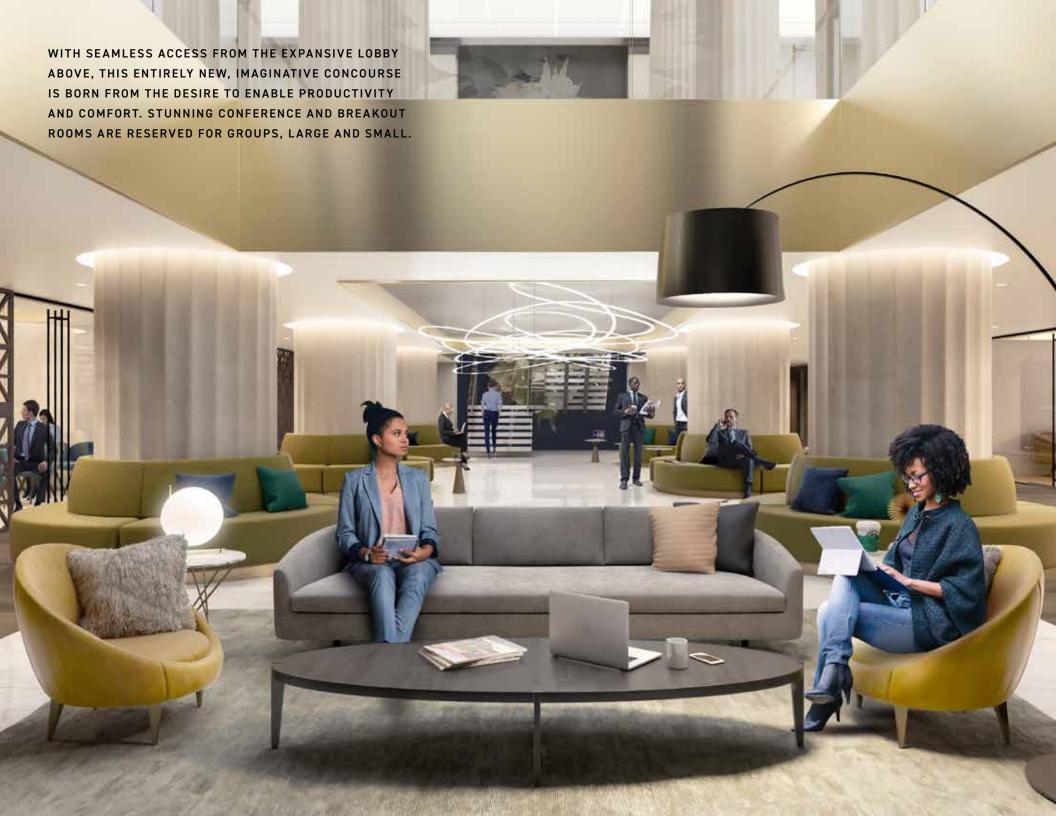

# An Eye on New

An aesthetically satisfying, mindful and inspirational space is a requirement for the contemporary office.

The flexible amenity spaces in Franklin Square's concourse are transformative, establishing an elevated expectation of form and function. Adaptable, comfortable, and accommodating for individuals and groups, the all new concourse is not a renovation, it's brand new — and built just for you.

- 8 SOCIAL LOUNGE
- 9 PUBLIC BARISTA-CAFÉ
- 10 OPEN AND AIRY, CONTEMPORARY STAIRCASE
- 11 LARGE CONFERENCE ROOM
- 12 BREAKOUT LOUNGE
- 13 WALKWAY TO PREMIER FITNESS CENTER
- 14 VARIETY OF BREAKOUT ROOMS