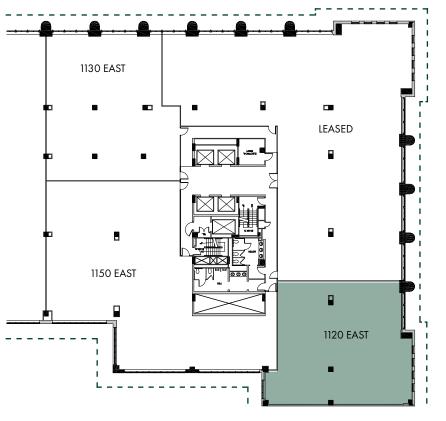

#### Suite 1120 East | 3,526 RSF

WINDOW LINE

#### **AVAILABLE NOW**

EYE STREET (FRANKLIN PARK)

13™ STREET

**BLOCKING** 

SPEC SUITE