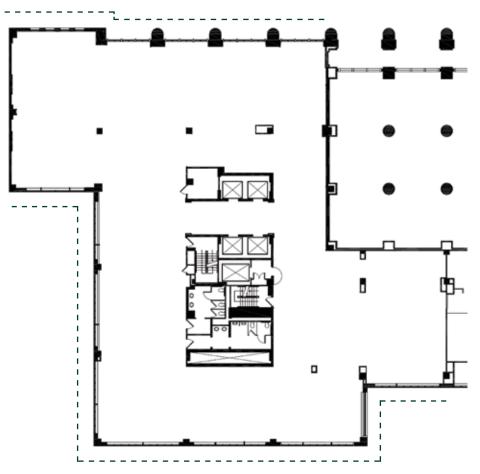

### Suite 300 West | 16,084 RSF

WINDOW LINE

**AVAILABLE NOW** 

EYE STREET (FRANKLIN PARK)