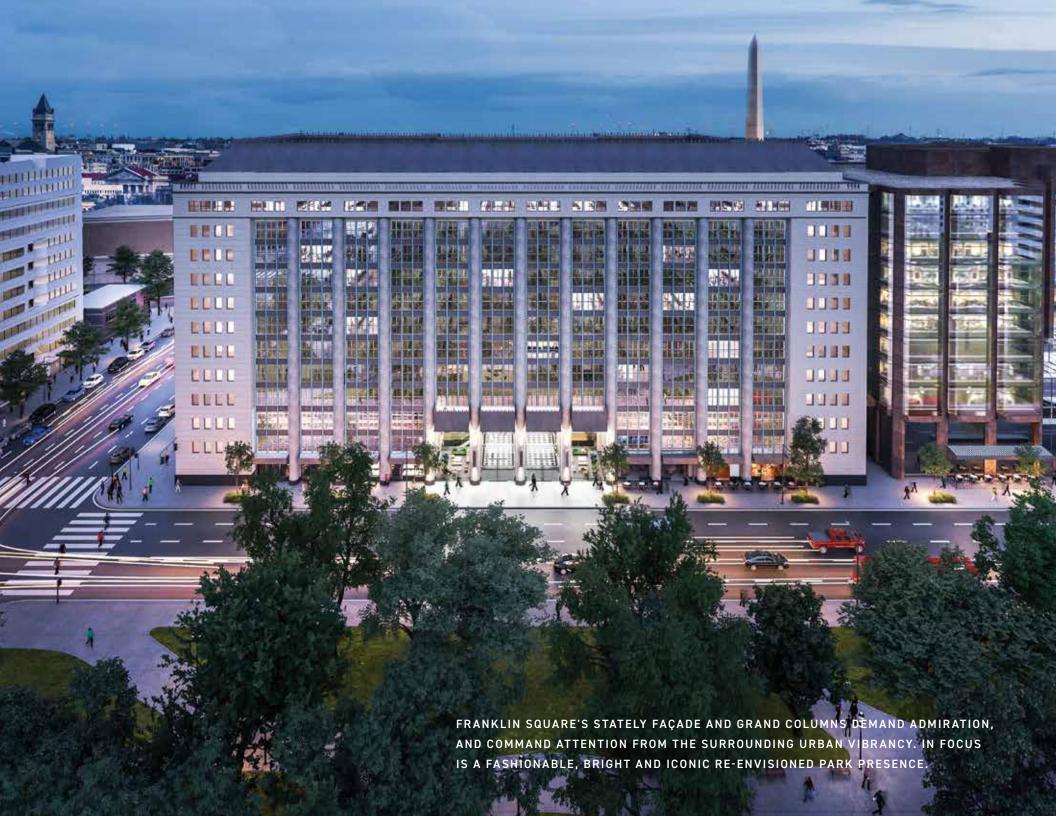

# An Eye for Style

As an illuminated beacon, the Philip Johnson designed
Franklin Square stands prominently on Franklin Square Park,
the largest open greenspace in downtown Washington, D.C.
Our renovation both modernizes and honors an established
sense of history — an elegant authenticity forever in style.
Clean, crisp and sophisticated, Franklin Square is embarking
on a future-forward journey.