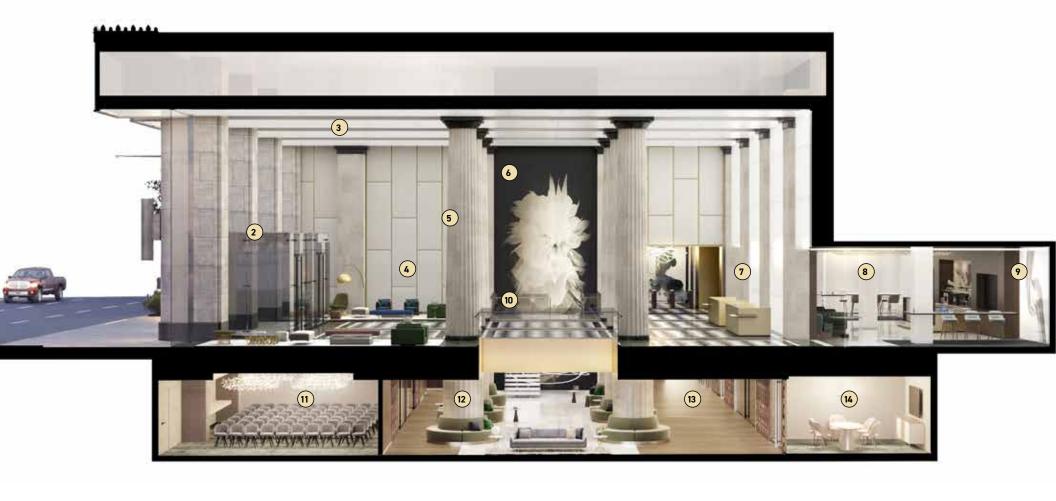

- INCREASED PRESENCE ON PARK
- 2 RECONFIGURED, ALL-GLASS ENTRY
- 3 DRAMATIC ILLUMINATED CEILING
- 4 WELCOME LOUNGES
- 5 ICONIC POST-MODERN DETAILS
- 6 GRAND ATRIUM ARTWORK
- 7 CONCIERGE WITH HIGH-END FINISHES

- 8 SOCIAL LOUNGE
- 9 PUBLIC BARISTA-CAFÉ
- 10 OPEN AND AIRY, CONTEMPORARY STAIRCASE
- 11 LARGE CONFERENCE ROOM
- 12 BREAKOUT LOUNGE
- 13 WALKWAY TO PREMIER FITNESS CENTER
- 14 VARIETY OF BREAKOUT ROOMS