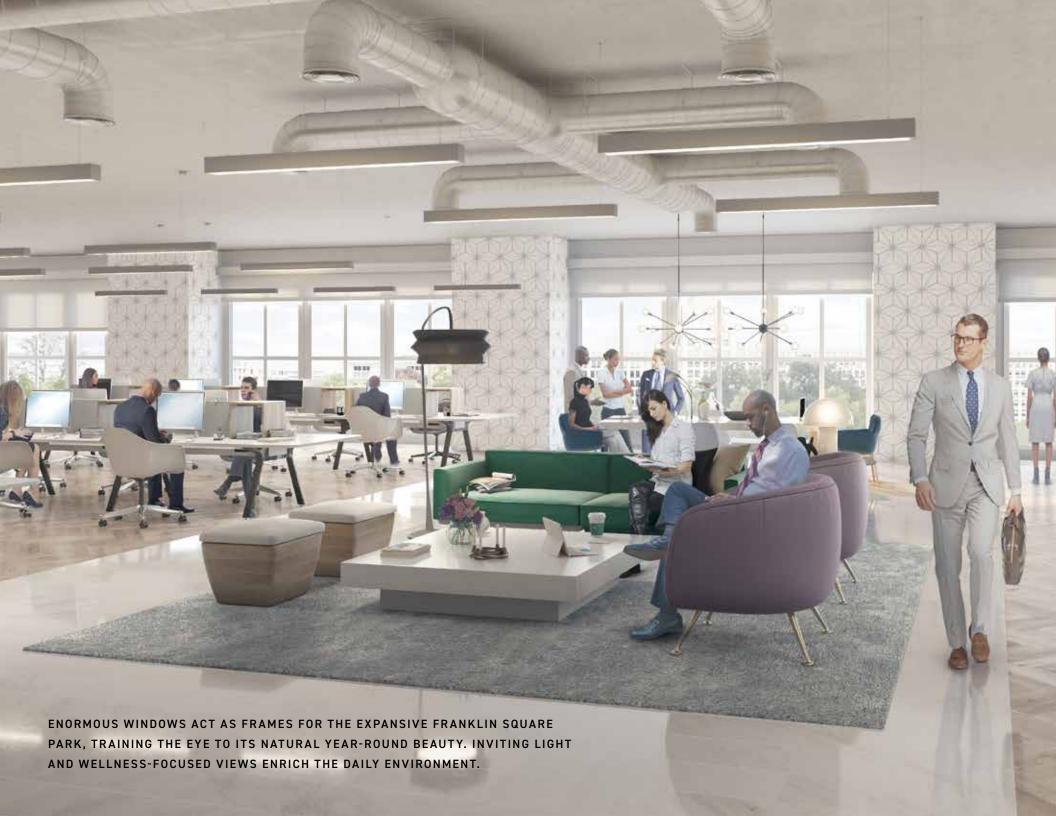

C ILLUMINATED CEILING
- 4 WELCOME LOUNGES
- 5 ICONIC POST-MODERN DETAILS
- 6 GRAND ATRIUM ARTWORK
- 7 CONCIERGE WITH HIGH-END FINISHES

- 8 SOCIAL LOUNGE
- 9 PUBLIC BARISTA-CAFÉ
- 10 OPEN AND AIRY, CONTEMPORARY STAIRCASE
- 11 LARGE CONFERENCE ROOM
- 12 BREAKOUT LOUNGE
- 13 WALKWAY TO PREMIER FITNESS CENTER
- 14 VARIETY OF BREAKOUT ROOMS











## An Eye for Green

Franklin Square Park, an urban oasis just across Eye Street, will soon be given the spotlight it has long deserved.

This historic, stately, urban park will undergo a complete renovation; groundbreaking slated for spring 2019.

In addition, the Adolf Cluss designed Franklin School, originally constructed in 1869, is currently under renovation to become Planet Word, an interactive museum dedicated to the power of language.









### Suite 300 West | 16,084 RSF

WINDOW LINE

**AVAILABLE NOW** 

EYE STREET (FRANKLIN PARK)







### Suite 4th Floor | 22,364 - 29,281 RSF

WINDOW LINE

# EYE STREET (FRANKLIN PARK) 22,364 RSF 6,917 RSF AVAILABLE 4/1/20 AVAILABLE 4/1/21 13™ STREET

## 7th Floor | 37,027 RSF

WINDOW LINE

**BUILT-OUT: AVAILABLE NOW** 





## 11<sup>th</sup> Floor West | 19,584 RSF

WINDOW LINE

**AVAILABLE 6/1/2021** 

EYE STREET (FRANKLIN PARK)







#### Suite 1120 East | 3,526 RSF

WINDOW LINE

#### **AVAILABLE NOW**

EYE STREET (FRANKLIN PARK)



13™ STREET



**BLOCKING** 

SPEC SUITE



## Suite 1130 East | 3,975 RSF

**AVAILABLE NOW** 

WINDOW LINE

EYE STREET (FRANKLIN PARK)



**BLOCKING** 

EYE STREET (FRANKLIN PARK)



SPEC SUITE





#### Suite 1150 East | 5,446 RSF

WINDOW LINE

####