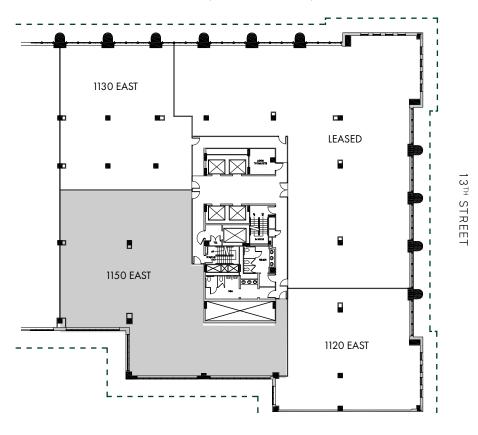

#### Suite 1120 East | 3,526 RSF

WINDOW LINE

## Suite 1130 East | 3,975 RSF

**AVAILABLE NOW** 

WINDOW LINE

EYE STREET (FRANKLIN PARK)

**BLOCKING** 

EYE STREET (FRANKLIN PARK)

SPEC SUITE

#### Suite 1150 East | 5,446 RSF

WINDOW LINE