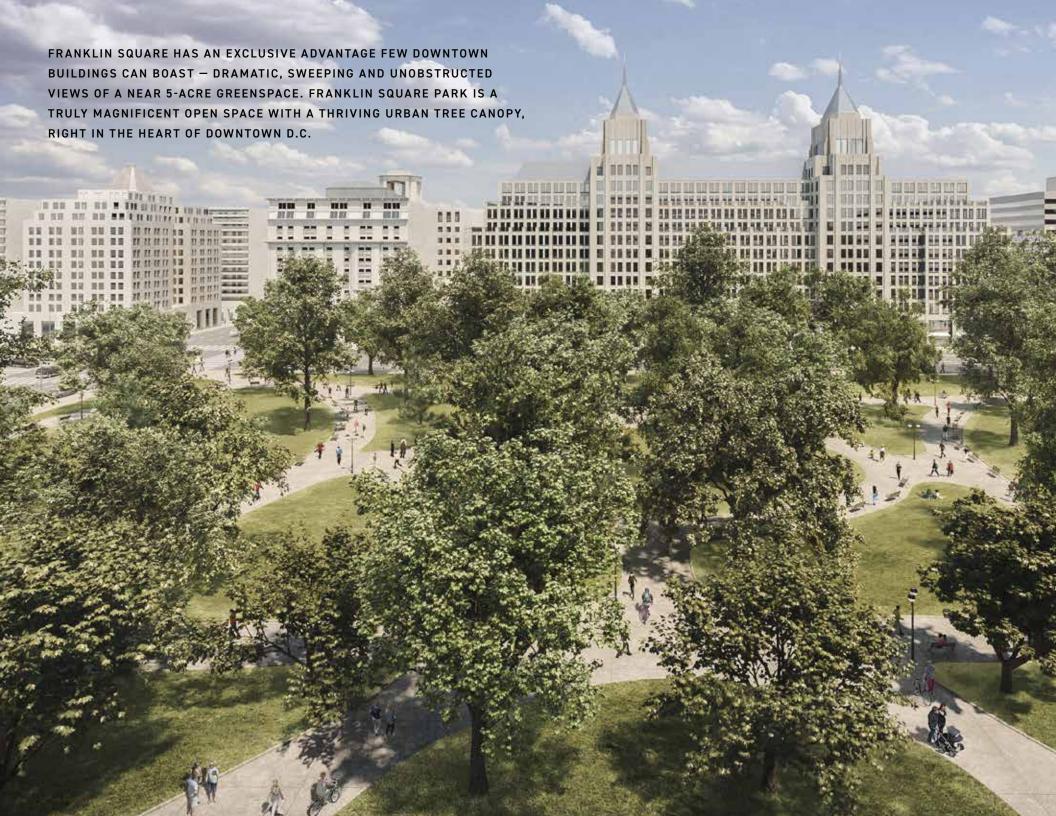

## An Eye for Green

Franklin Square Park, an urban oasis just across Eye Street, will soon be given the spotlight it has long deserved.

This historic, stately, urban park will undergo a complete renovation; groundbreaking slated for spring 2019.

In addition, the Adolf Cluss designed Franklin School, originally constructed in 1869, is currently under renovation to become Planet Word, an interactive museum dedicated to the power of language.