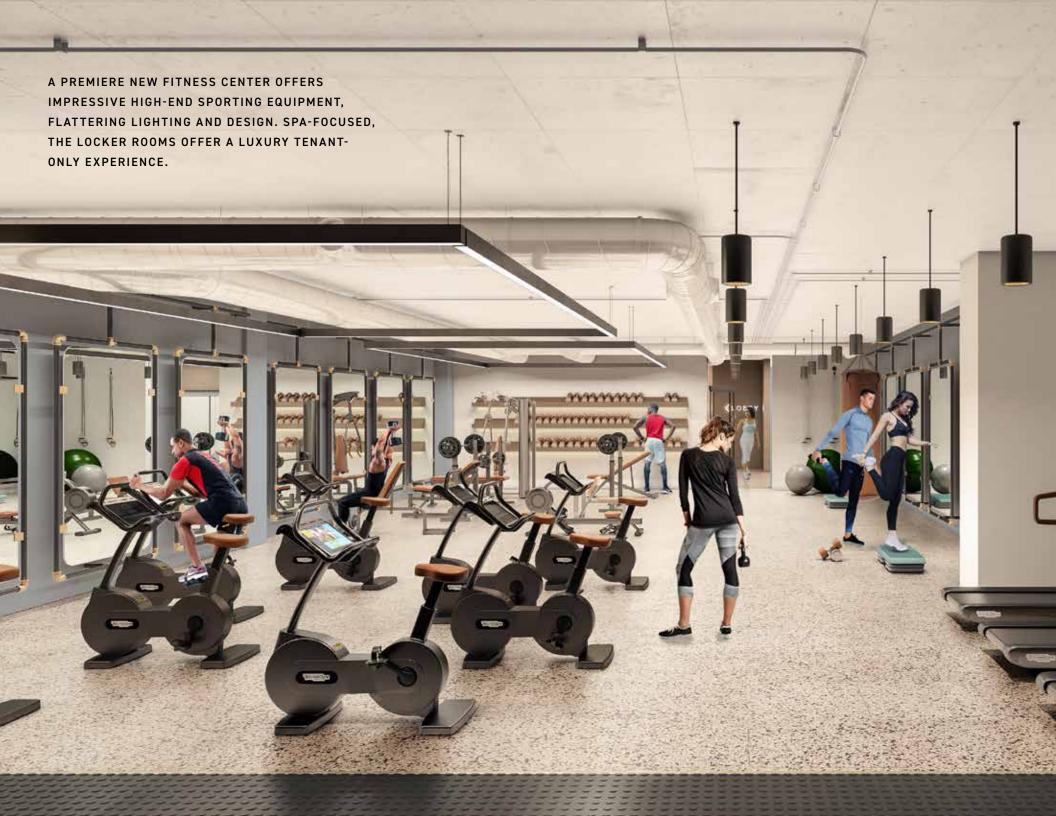

ng, mindful and inspirational space is a requirement for the contemporary office.

The flexible amenity spaces in Franklin Square's concourse are transformative, establishing an elevated expectation of form and function. Adaptable, comfortable, and accommodating for individuals and groups, the all new concourse is not a renovation, it's brand new — and built just for you.







- INCREASED PRESENCE ON PARK
- 2 RECONFIGURED, ALL-GLASS ENTRY
- 3 DRAMATIC ILLUMINATED CEILING
- 4 WELCOME LOUNGES
- 5 ICONIC POST-MODERN DETAILS
- 6 GRAND ATRIUM ARTWORK
- 7 CONCIERGE WITH HIGH-END FINISHES

- 8 SOCIAL LOUNGE
- 9 PUBLIC BARISTA-CAFÉ
- 10 OPEN AND AIRY, CONTEMPORARY STAIRCASE
- 11 LARGE CONFERENCE ROOM
- 12 BREAKOUT LOUNGE
- 13 WALKWAY TO PREMIER FITNESS CENTER
- 14 VARIETY OF BREAKOUT ROOMS











## An Eye for Green

Franklin Square Park, an urban oasis just across Eye Street, will soon be given the spotlight it has long deserved.

This historic, stately, urban park will undergo a complete renovation; groundbreaking slated for spring 2019.

In addition, the Adolf Cluss designed Franklin School, originally constructed in 1869, is currently under renovation to become Planet Word, an interactive museum dedicated to the power of language.









### Suite 300 West | 16,084 RSF

WINDOW LINE

**AVAILABLE NOW** 

EYE STREET (FRANKLIN PARK)







### Suite 4th Floor | 22,364 - 29,281 RSF

WINDOW LINE

# EYE STREET (FRANKLIN PARK) 22,364 RSF 6,917 RSF AVAILABLE 4/1/20 AVAILABLE 4/1/21 13™ STREET

## 7th Floor | 37,027 RSF

WINDOW LINE

**BUILT-OUT: AVAILABLE NOW** 





## 11<sup>t