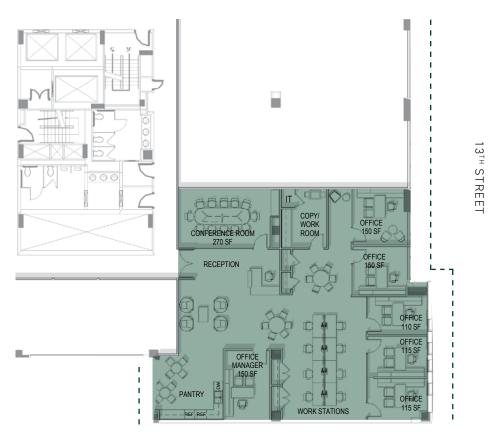

#### Suite 1120 East | 3,526 RSF

WINDOW LINE

#### **AVAILABLE NOW**

EYE STREET (FRANKLIN PARK)

13™ STREET

**BLOCKING** 

SPEC SUITE