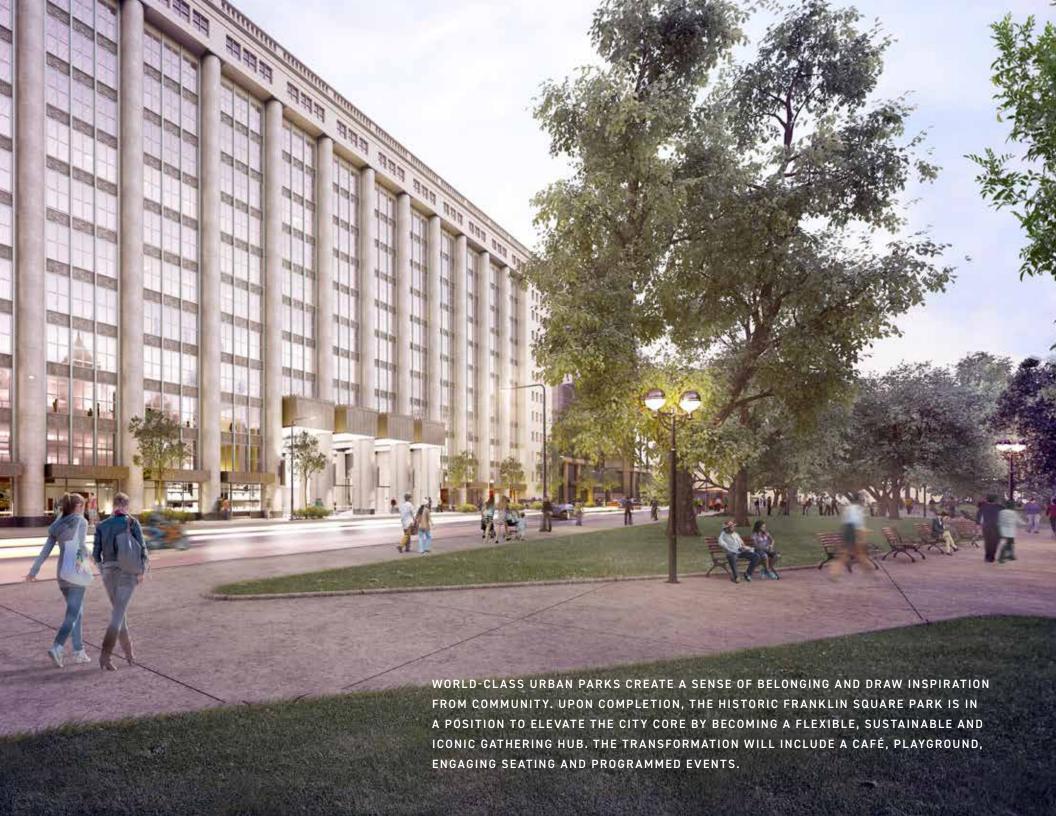

## An Eye for Green

Franklin Square Park, an urban oasis just across Eye Street, will soon be given the spotlight it has long deserved.

This historic, stately, urban park will undergo a complete renovation; groundbreaking slated for spring 2019.

In addition, the Adolf Cluss designed Franklin School, originally constructed in 1869, is currently under renovation to become Planet Word, an interactive museum dedicated to the power of language.