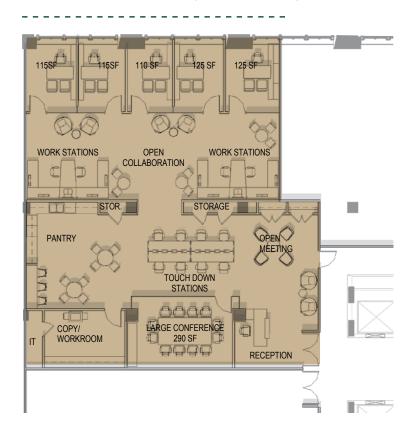

## Suite 1130 East | 3,975 RSF

**AVAILABLE NOW** 

WINDOW LINE

EYE STREET (FRANKLIN PARK)

**BLOCKING** 

EYE STREET (FRANKLIN PARK)

SPEC SUITE