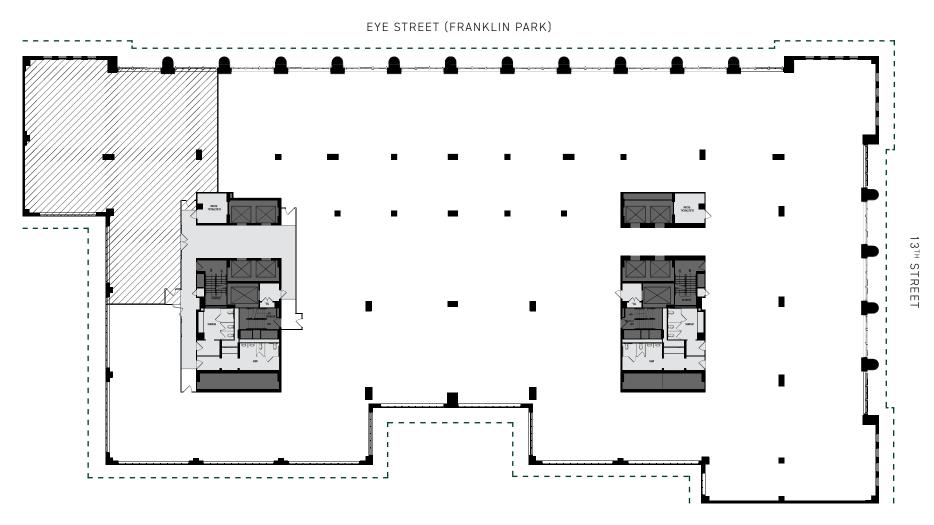

### Suite 4th Floor | 22,364 - 29,281 RSF

WINDOW LINE

# EYE STREET (FRANKLIN PARK) 22,364 RSF 6,917 RSF AVAILABLE 4/1/20 AVAILABLE 4/1/21 13™ STREET