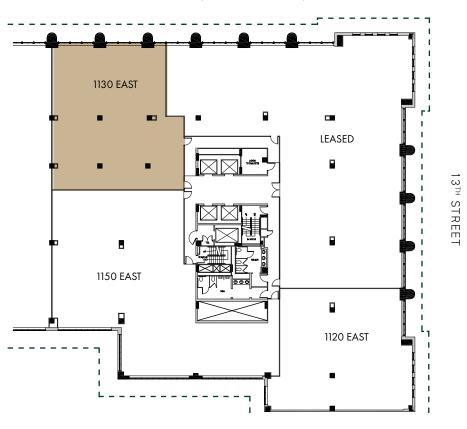

## Suite 1130 East | 3,975 RSF

**AVAILABLE NOW** 

WINDOW LINE

EYE STREET (FRANKLIN PARK)

**BLOCKING** 

EYE STREET (FRANKLIN PARK)

SPEC SUITE