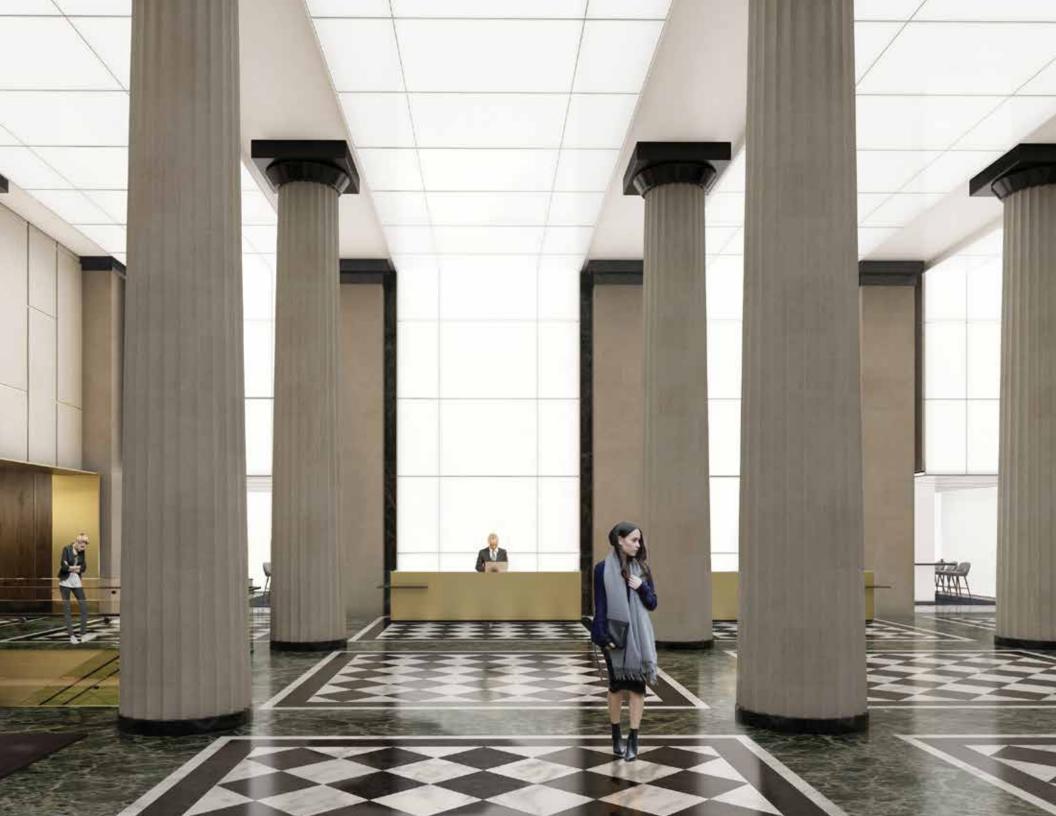

# An Eye for Style

As an illuminated beacon, the Philip Johnson designed
Franklin Square stands prominently on Franklin Square Park,
the largest open greenspace in downtown Washington, D.C.
Our renovation both modernizes and honors an established
sense of history — an elegant authenticity forever in style.
Clean, crisp and sophisticated, Franklin Square is embarking
on a future-forward journey.

- INCREASED PRESENCE ON PARK
- 2 RECONFIGURED, ALL-GLASS ENTRY
- 3 DRAMATIC ILLUMINATED CEILING
- 4 WELCOME LOUNGES
- 5 ICONIC POST-MODERN DETAILS
- 6 GRAND ATRIUM ARTWORK
- 7 CONCIERGE WITH HIGH-END FINISHES