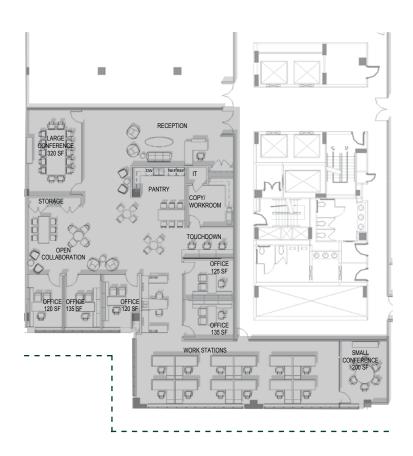

OW** 

EYE STREET (FRANKLIN PARK)







### Suite 4th Floor | 22,364 - 29,281 RSF

WINDOW LINE

# EYE STREET (FRANKLIN PARK) 22,364 RSF 6,917 RSF AVAILABLE 4/1/20 AVAILABLE 4/1/21 13™ STREET

## 7th Floor | 37,027 RSF

WINDOW LINE

**BUILT-OUT: AVAILABLE NOW** 





## 11<sup>th</sup> Floor West | 19,584 RSF

WINDOW LINE

**AVAILABLE 6/1/2021** 

EYE STREET (FRANKLIN PARK)







#### Suite 1120 East | 3,526 RSF

WINDOW LINE

#### **AVAILABLE NOW**

EYE STREET (FRANKLIN PARK)



13™ STREET



**BLOCKING** 

SPEC SUITE



## Suite 1130 East | 3,975 RSF

**AVAILABLE NOW** 

WINDOW LINE

EYE STREET (FRANKLIN PARK)



**BLOCKING** 

EYE STREET (FRANKLIN PARK)



SPEC SUITE





#### Suite 1150 East | 5,446 RSF

WINDOW LINE

#### **AVAILABLE NOW**

EYE STREET (FRANKLIN PARK)



**BLOCKING** 



SPEC SUITE





12<sup>th</sup> Floor West | 19,677 RSF

WINDOW LINE

**AVAILABLE 6/1/2021** 

EYE STREET (FRANKLIN PARK)







#### FOR LEASING INFORMATION CONTACT

Will Stern | 202.644.8553 Will.Stern@avisonyoung.com

Lauryn Harris | 202.644.8680 Lauryn.Harris@avisonyoung.com

Eli Barnes | 202.644.8550 Eli.Barnes@avisonyoung.com



FRANKLINSQDC.COM