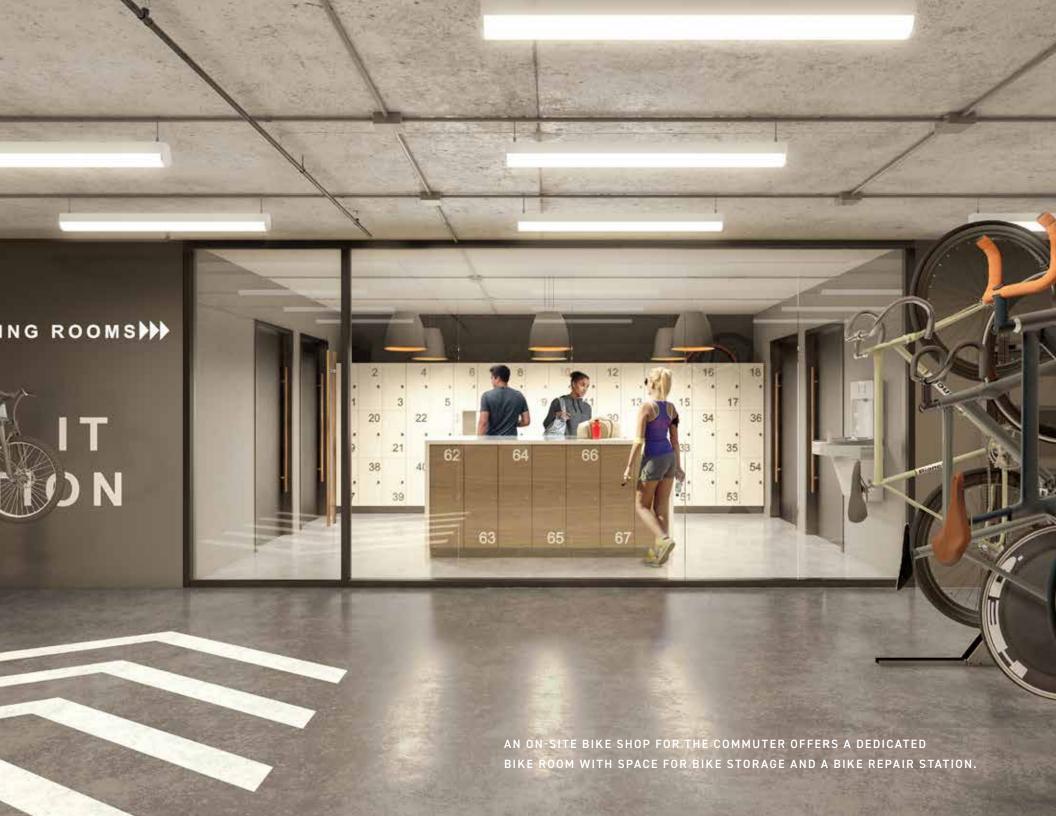

, mindful and inspirational space is a requirement for the contemporary office.

The flexible amenity spaces in Franklin Square's concourse are transformative, establishing an elevated expectation of form and function. Adaptable, comfortable, and accommodating for individuals and groups, the all new concourse is not a renovation, it's brand new — and built just for you.







- INCREASED PRESENCE ON PARK
- 2 RECONFIGURED, ALL-GLASS ENTRY
- 3 DRAMATIC ILLUMINATED CEILING
- 4 WELCOME LOUNGES
- 5 ICONIC POST-MODERN DETAILS
- 6 GRAND ATRIUM ARTWORK
- 7 CONCIERGE WITH HIGH-END FINISHES

- 8 SOCIAL LOUNGE
- 9 PUBLIC BARISTA-CAFÉ
- 10 OPEN AND AIRY, CONTEMPORARY STAIRCASE
- 11 LARGE CONFERENCE ROOM
- 12 BREAKOUT LOUNGE
- 13 WALKWAY TO PREMIER FITNESS CENTER
- 14 VARIETY OF BREAKOUT ROOMS











## An Eye for Green

Franklin Square Park, an urban oasis just across Eye Street, will soon be given the spotlight it has long deserved.

This historic, stately, urban park will undergo a complete renovation; groundbreaking slated for spring 2019.

In addition, the Adolf Cluss designed Franklin School, originally constructed in 1869, is currently under renovation to become Planet Word, an interactive museum dedicated to the power of language.









### Suite 300 West | 16,084 RSF

WINDOW LINE

**AVAILABLE NOW** 

EYE STREET (FRANKLIN PARK)







### Suite 4th Floor | 22,364 - 29,281 RSF

WINDOW LINE

# EYE STREET (FRANKLIN PARK) 22,364 RSF 6,917 RSF AVAILABLE 4/1/20 AVAILABLE 4/1/21 13™ STREET

## 7th Floor | 37,027 RSF

WINDOW LINE

**BUILT-OUT: AVAILABLE NOW** 





## 11<sup>th<