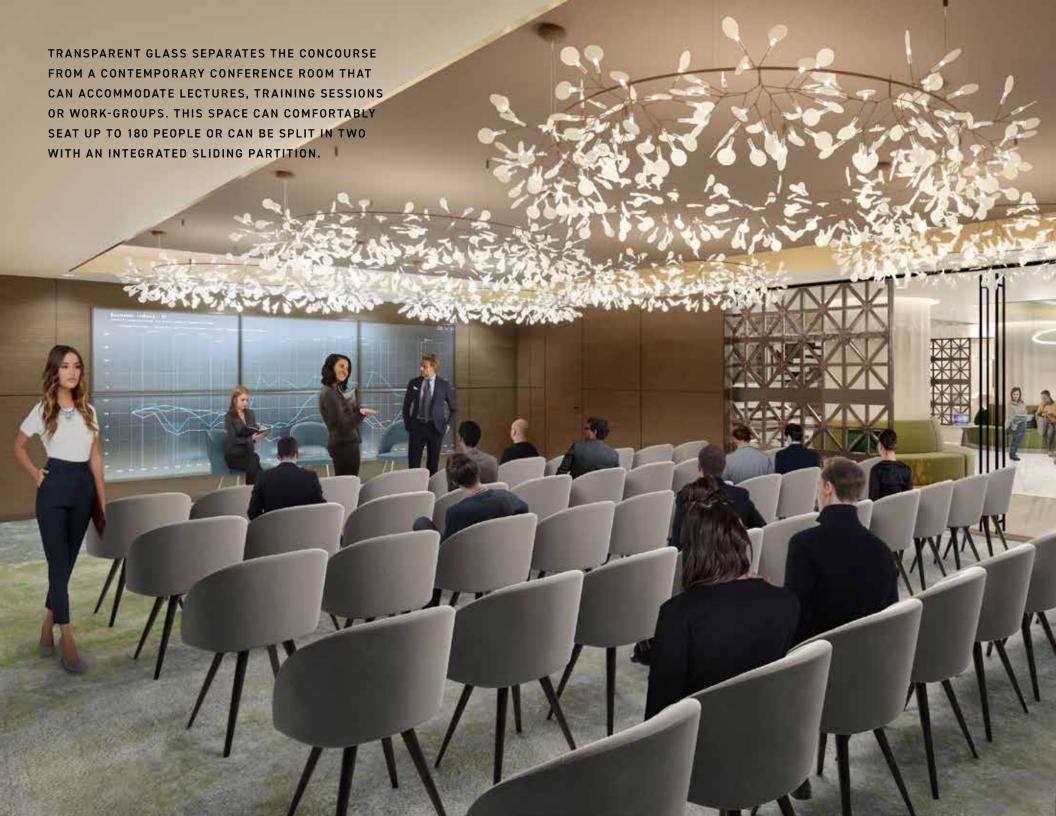

- 8 SOCIAL LOUNGE
- 9 PUBLIC BARISTA-CAFÉ
- 10 OPEN AND AIRY, CONTEMPORARY STAIRCASE
- 11 LARGE CONFERENCE ROOM
- 12 BREAKOUT LOUNGE
- 13 WALKWAY TO PREMIER FITNESS CENTER
- 14 VARIETY OF BREAKOUT ROOMS