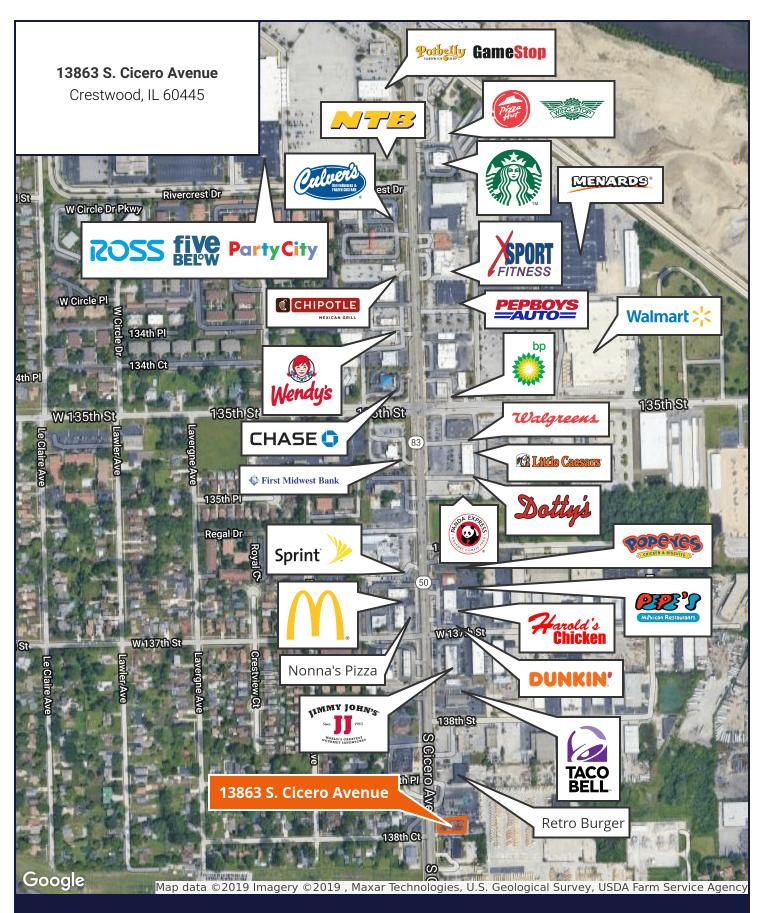

### For Lease

**Retail Property** 

- ▶ ±8,000 SF available, divisible
- Dispensary zoned location
- Located on South Cicero in Crestwood on the main retail thoroughfare
- ▶ Great traffic counts on Cicero Avenue 37,700 VPD
- Less than a half a mile from Standard Bank Stadium
- Area retailers include Walmart, Menards, Xsport Fitness, Speedway, Taco Bell and many more