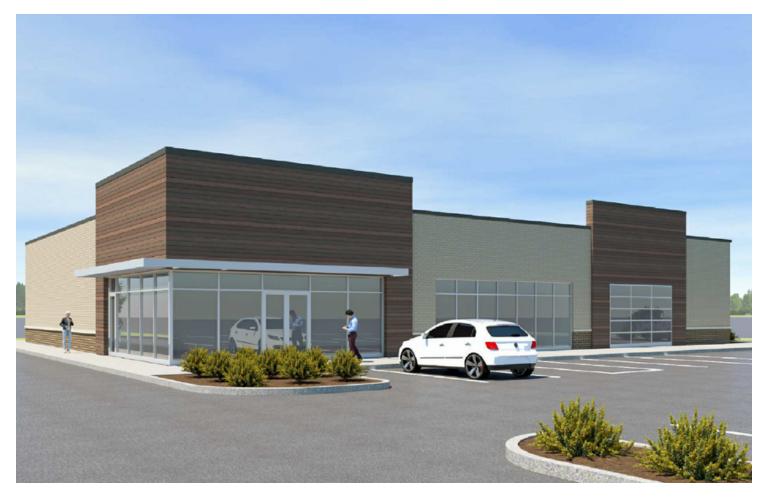

### For Lease

**Retail Property** 

- ▶ ±8,000 SF available, divisible
- Dispensary zoned location
- Located on South Cicero in Crestwood on the main retail thoroughfare
- ▶ Great traffic counts on Cicero Avenue 37,700 VPD
- Less than a half a mile from Standard Bank Stadium
- Area retailers include Walmart, Menards, Xsport Fitness, Speedway, Taco Bell and many more