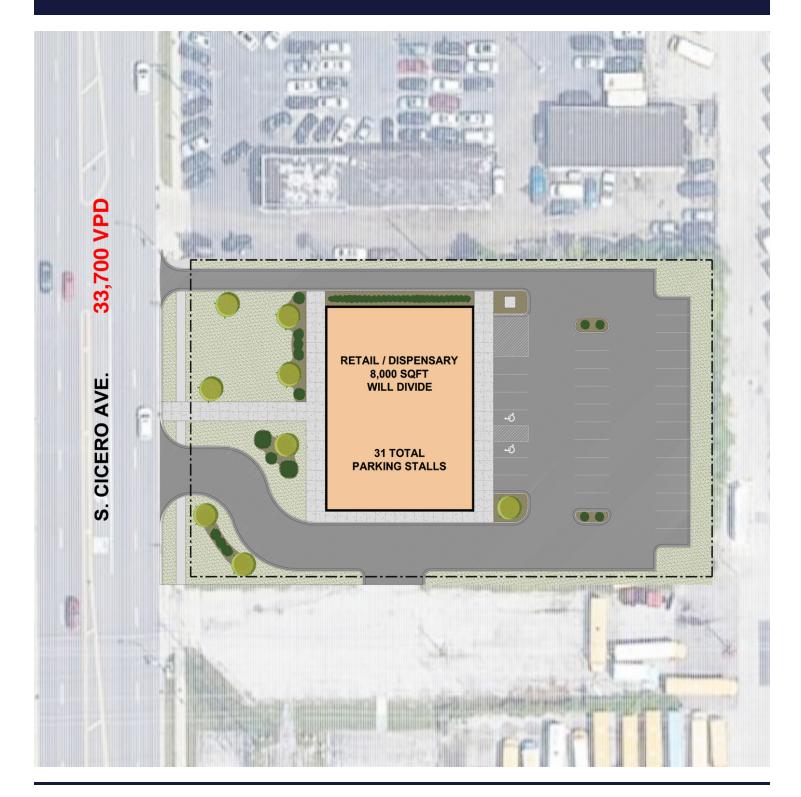

### For Lease

**Retail Property** 

- ▶ ±8,000 SF available, divisible
- Dispensary zoned location
- Located on South Cicero in Crestwood on the main retail thoroughfare
- ▶ Great traffic counts on Cicero Avenue 37,700 VPD
- Less than a half a mile from Standard Bank Stadium
- Area retailers include Walmart, Menards, Xsport Fitness, Speedway, Taco Bell and many more