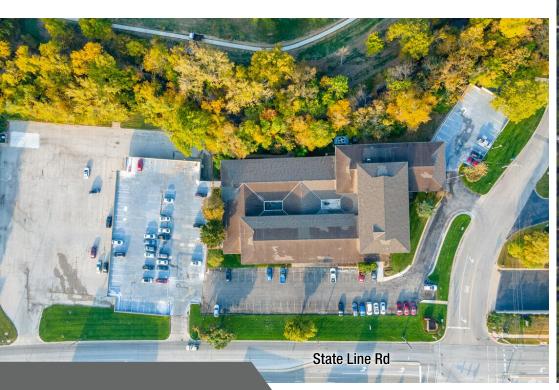

# 8900 State Line Road

Leawood, Kansas

## **Property Features**

- Attractive suburban office location
- Conveniently located on State Line Road
- Easy access to I-435
- Walking distance to banks, shopping and restaurants
- Abundant surface and covered parking
- Fiber and cable options available
- 24-hour secured access to building
- Recently remodeled common areas and restrooms
- Enhanced Covid-19 protections (see page 3)