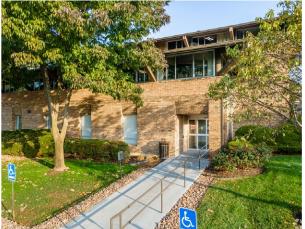

## **Property Features**

- Attractive suburban office location
- Conveniently located on State Line Road
- Easy access to I-435
- Walking distance to banks, shopping and restaurants
- Abundant surface and covered parking
- Fiber and cable options available
- 24-hour secured access to building
- Recently remodeled common areas and restrooms
- Enhanced Covid-19 protections (see page 3)