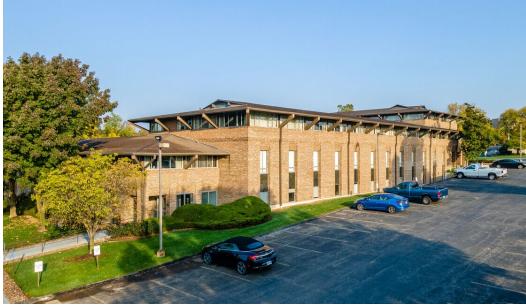

# 8900 State Line Road

Leawood, Kansas

## **Property Features**

- Attractive suburban office location
- Conveniently located on State Line Road
- Easy access to I-435
- Walking distance to banks, shopping and restaurants
- Abundant surface and covered parking
- Fiber and cable options available
- 24-hour secured access to building
- Recently remodeled common areas and restrooms
- Enhanced Covid-19 protections (see page 3)