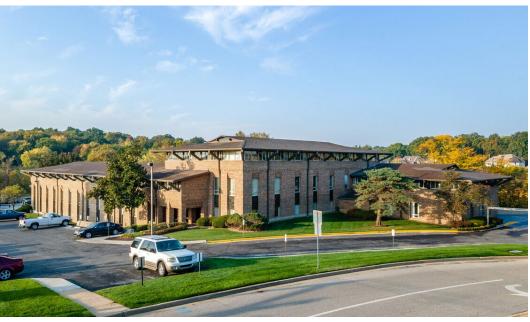

# 8900 State Line Road

Leawood, Kansas

## **Property Features**

- Attractive suburban office location
- Conveniently located on State Line Road
- Easy access to I-435
- Walking distance to banks, shopping and restaurants
- Abundant surface and covered parking
- Fiber and cable options available
- 24-hour secured access to building
- Recently remodeled common areas and restrooms
- Enhanced Covid-19 protections (see page 3)