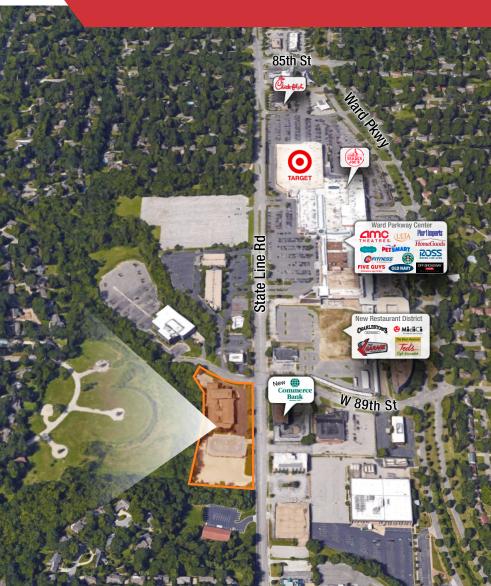

## **Property Features**

- Attractive suburban office location
- Conveniently located on State Line Road
- Easy access to I-435
- Walking distance to banks, shopping and restaurants
- Abundant surface and covered parking
- Fiber and cable options available
- 24-hour secured access to building
- Recently remodeled common areas and restrooms
- Enhanced Covid-19 protections (see page 3)