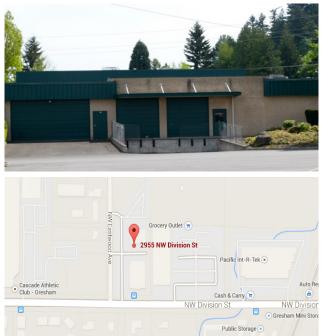

## West Gresham Plaza 2951/2955 NW Division St. Portland, OR AVAILABLE SPACE

## **Office Space**

The West Gresham Annex is located just off 182nd Avenue and Division Street. The building features grade and dock-level loading, lots of water supply lines and drain lines, abundant parking, neaby TriMet bus stops, Grocery Outet is next door, and easy access to Highway 26, I-84, and I-205.