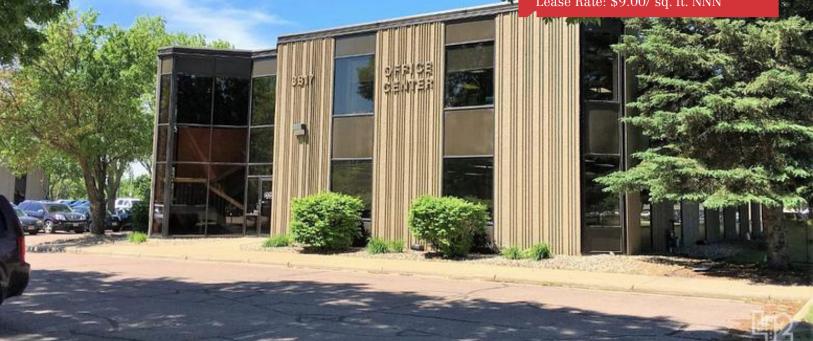

# For Sale or Lease Office Building

List Price: \$1,800,000 Lease Rate: \$9.00/ sq. ft. NNN

### Oxbow IV Office Building 3817 S. Elmwood Avenue

#### **Property Features**

- Building size: 14,754 sq. ft.
- Lot size: 1.13 acres (on 2 parcels)
- Year built: 1990
- Parking ratio: 1:128 (115 spaces)
- HVAC replaced in 2011
- New carpet and paint in 2011
- Sublease thru 9/30/2021 for \$9,836/ month
- One or more owners are licensed Real Estate agents in South Dakota
- New parking lot replaced Summer 2020

#### Price

- List price: \$1,800,000 (\$122/ sq. ft.)
- Lease rate: \$9.00/sq. ft. NNN
- Total 2019 Real Estate Taxes: \$26,452.74