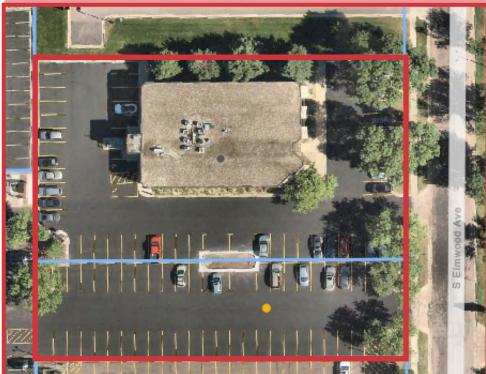

#### **Property Features**

- Building size: 14,754 sq. ft.
- Lot size: 1.13 acres (on 2 parcels)
- Year built: 1990
- Parking ratio: 1:128 (115 spaces)
- HVAC replaced in 2011
- New carpet and paint in 2011
- Sublease thru 9/30/2021 for \$9,836/ month
- One or more owners are licensed Real Estate agents in South Dakota
- New parking lot replaced Summer 2020