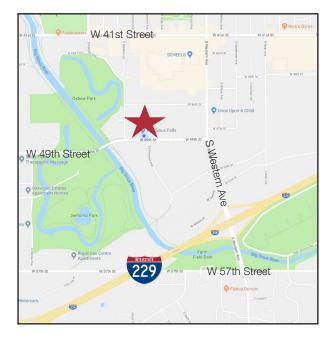

#### Location

- Located on the corner of W. 49th Street & S. Elmwood Avenue between Western & Kiwanis
- Within blocks of 41st Street retail corridor
- Close to Western Mall, Empire & Empire East
- Neighbors include: Sanford Health Psychology & Psychiatry, NAI Sioux Falls, Solairty
- 2019 traffic count on 49th Street: 12,900 vehicles per day

## For Sale or Lease Office Building

2500 W. 49th Street, Suite 100 Sioux Falls SD 57105 +1 605 357 7100 naisiouxfalls.com

2500 W. 49th Street, Suite 100 Sioux Falls, SD 57105 +1 605 357 7100 naisiouxfalls.com ↑ N