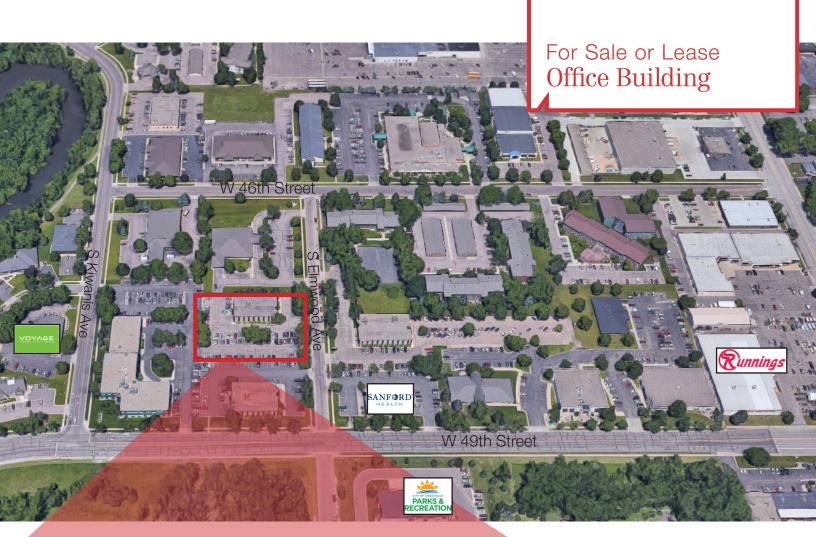

### Oxbow IV Office Building 3817 S. Elmwood Avenue

#### Location

- Located on the corner of W. 49th Street & S. Elmwood Avenue between Western & Kiwanis
- Within blocks of 41st Street retail corridor
- Close to Western Mall, Empire & Empire East
- Neighbors include: Sanford Health Psychology & Psychiatry, NAI Sioux Falls, Solairty
- 2019 traffic count on 49th Street: 12,900 vehicles per day