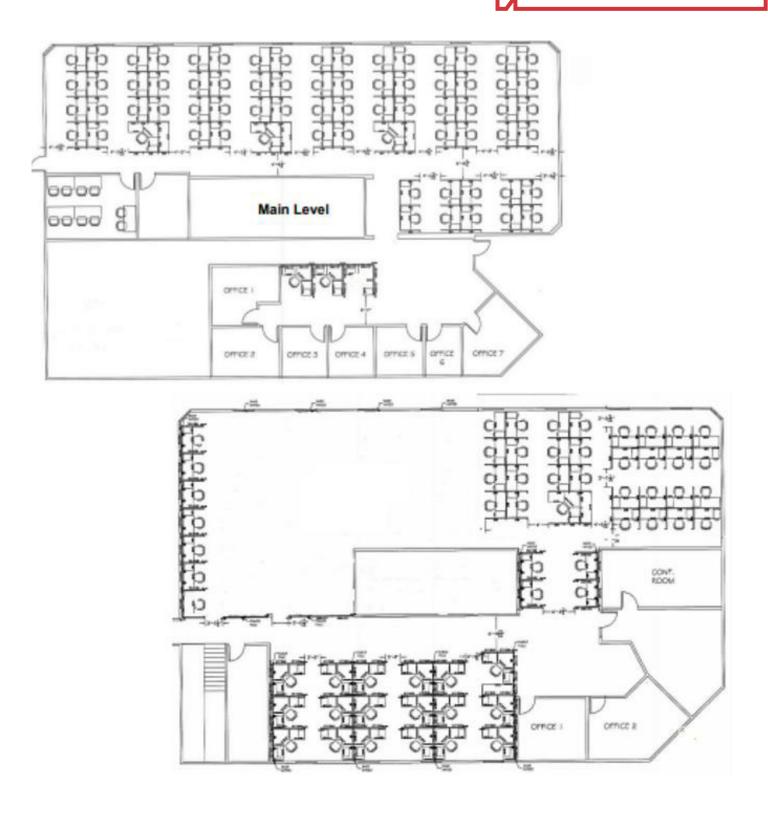

#### **Property Features**

- Building size: 14,754 sq. ft.
- Lot size: 1.13 acres (on 2 parcels)
- Year built: 1990
- Parking ratio: 1:128 (115 spaces)
- HVAC replaced in 2011
- New carpet and paint in 2011
- Sublease thru 9/30/2021 for \$9,836/ month
- One or more owners are licensed Real Estate agents in South Dakota
- New parking lot replaced Summer 2020