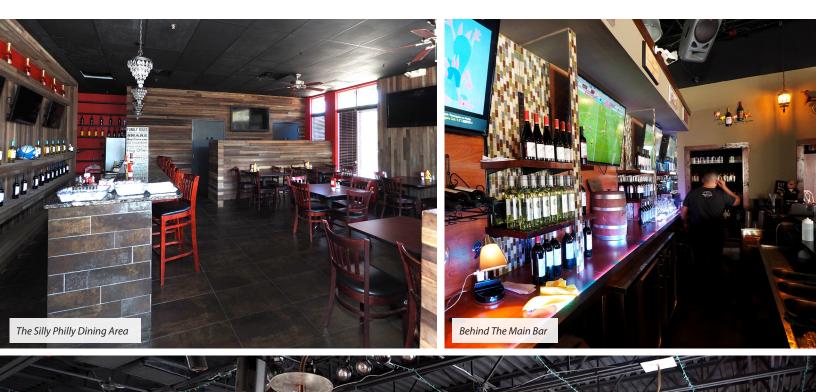

Total Size: 6,063 SF

- Opportunity assume the leases and acquire the bar and restaurant operations of The Silly Grape, The Silly Philly and The Dining Room
- Maitland Center around the restaurant contains 173 office buildings and 7.5 million SF of leasable space
- Two kitchens , three separate dining areas and three bars
- Full SRX Liquor License (new buyer to apply in their own name)
- Approx. \$600K spent on buildout, furniture, fixtures and equipment (FF & E)
- Huge upside potential
- Asking \$299,000 for Approximately \$600,000 buildout and FF&E