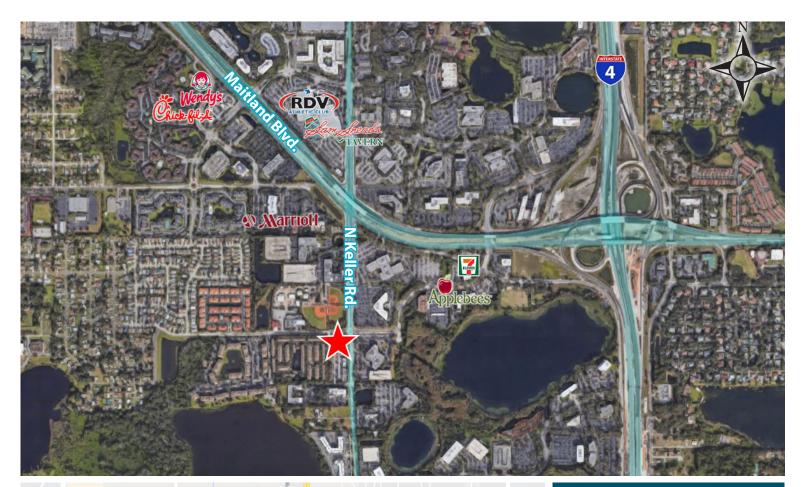

# Restaurant Lease Assumption & FF&E Sale

1720 Fennell St. Suite 5 Maitland, FL 32751

## 1720 Fennell Street, Suite 5 | Maitland, FL 32751