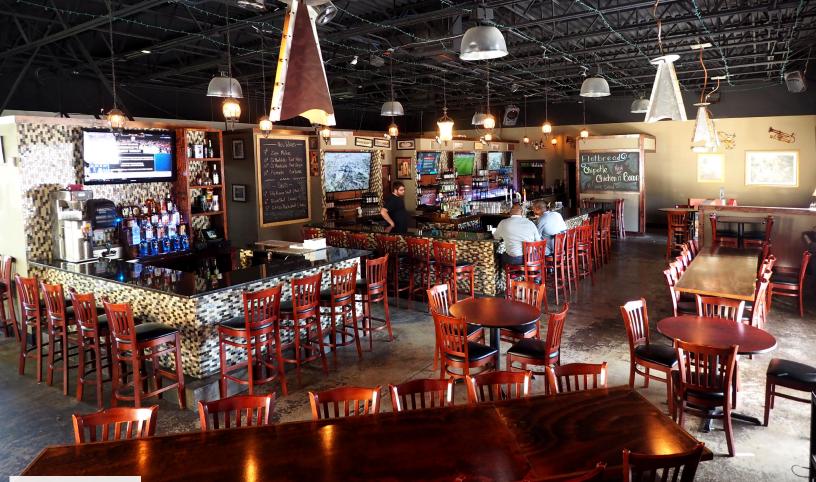

Total Size: 6,063 SF

- Opportunity assume the leases and acquire the bar and restaurant operations of The Silly Grape, The Silly Philly and The Dining Room
- Maitland Center around the restaurant contains 173 office buildings and 7.5 million SF of leasable space
- Two kitchens , three separate dining areas and three bars
- Full SRX Liquor License (new buyer to apply in their own name)
- Approx. \$600K spent on buildout, furniture, fixtures and equipment (FF & E)
- Huge upside potential
- Asking \$299,000 for Approximately \$600,000 buildout and FF&E