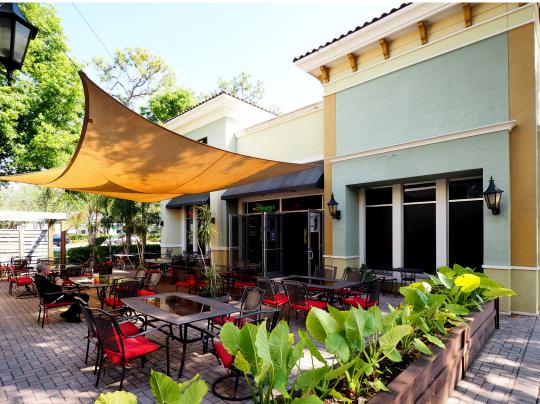

Total Size: 6,063 SF

- Opportunity assume the leases and acquire the bar and restaurant operations of The Silly Grape, The Silly Philly and The Dining Room
- Maitland Center around the restaurant contains 173 office buildings and 7.5 million SF of leasable space
- Two kitchens , three separate dining areas and three bars
- Full SRX Liquor License (new buyer to apply in their own name)
- Approx. \$600K spent on buildout, furniture, fixtures and equipment (FF & E)
- Huge upside potential
- Asking \$299,000 for Approximately \$600,000 buildout and FF&E