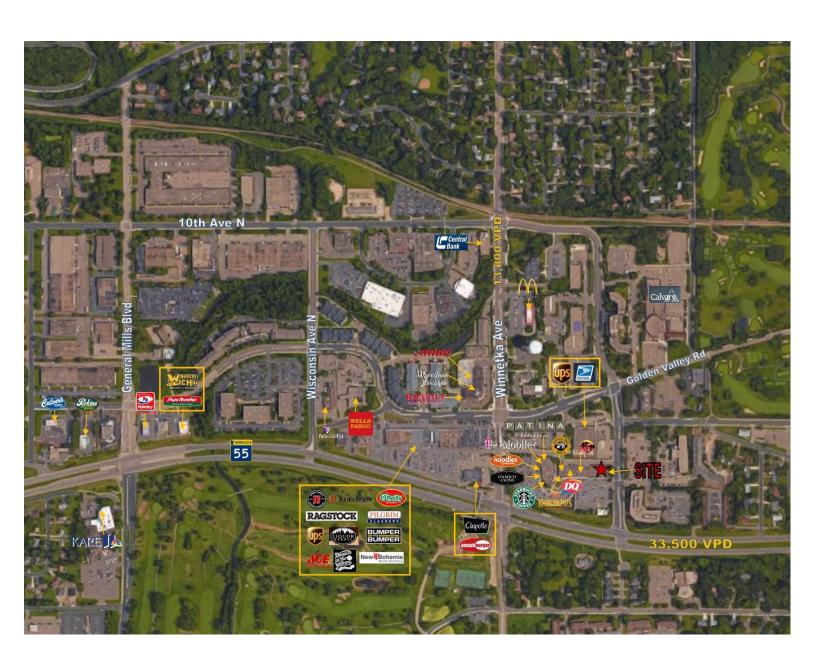

#### **COMMENTS**

- Golden Valley Commons is a 40,000 sq ft is an upscale retail center positioned along Hwy 55, with excellent visibility to the highway.
- Golden Valley commons have been servicing the community for over 15 years.
- The center has attracted strong regional retailers including: D'Amico & Sons, Noodles & Co., Starbuck's, Panchero's Patina and others.

#### **AREA TENANTS**

Smashburger

Doolittle's Restaurant

Leeann Chin

Chipotle

| _       | _        |
|---------|----------|
| TRAFFIC | COLLNITC |
| IRAFFIL |          |
|         |          |

OLSON MEMORIAL HWY 37,000 VPD

GOLDEN VALLEY ROAD 8,324 VPD

WINNETKA AVE N 11,500 VPD

#### **COMMENTS**

- Traffic counts along Highway 55 exceed 33,500 VPD,
  with more than 11,500 VPD along Winnetka as well.
- The outdoor fountain provides a comfortable and peaceful environment for social or professional gatherings.