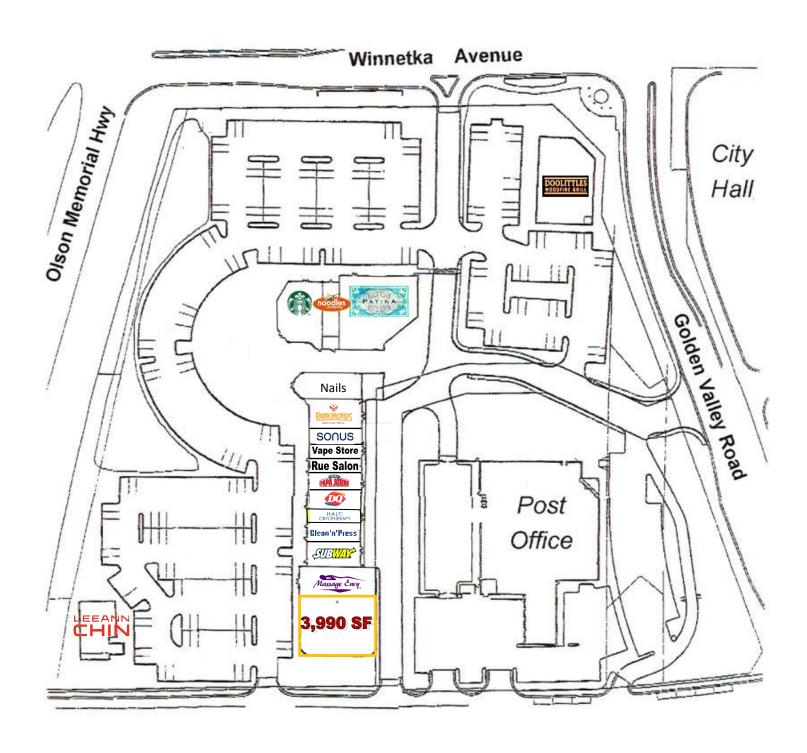

#### **PROPERTY INFORMATION**

Address 7600-7800 Olson Memorial Hwy

CITY, STATE Golden Valley, MN

**BUILDING SIZE** 40,000 SF

YEAR BUILT 1996

**SPACE AVAILABLE** 3,990 SF

ASKING RENT \$29.50 Net

**CAM 2019 EST.** \$9.65 PSF

#### **COMMENTS**

- Golden Valley Commons is a 40,000 sq ft is an upscale retail center positioned along Hwy 55, with excellent visibility to the highway.
- Golden Valley commons have been servicing the community for over 15 years.
- The center has attracted strong regional retailers including: D'Amico & Sons, Noodles & Co., Starbuck's, Panchero's Patina and others.

#### **AREA TENANTS**

Smashburger

Doolittle's Restaurant

Leeann Chin

Chipotle

| _       | _        |
|---------|----------|
| TRAFFIC | COLLNITC |
| IRAFFIL |          |
|         |          |

OLSON MEMORIAL HWY 37,000 VPD

GOLDEN VALLEY ROAD 8,324 VPD

WINNETKA AVE N 11,500 VPD

#### **COMMENTS**

- Traffic counts along Highway 55 exceed 33,500 VPD,
  with more than 11,500 VPD along Winnetka as well.
- The outdoor fountain provides a comfortable and peaceful environment for social or professional gatherings.