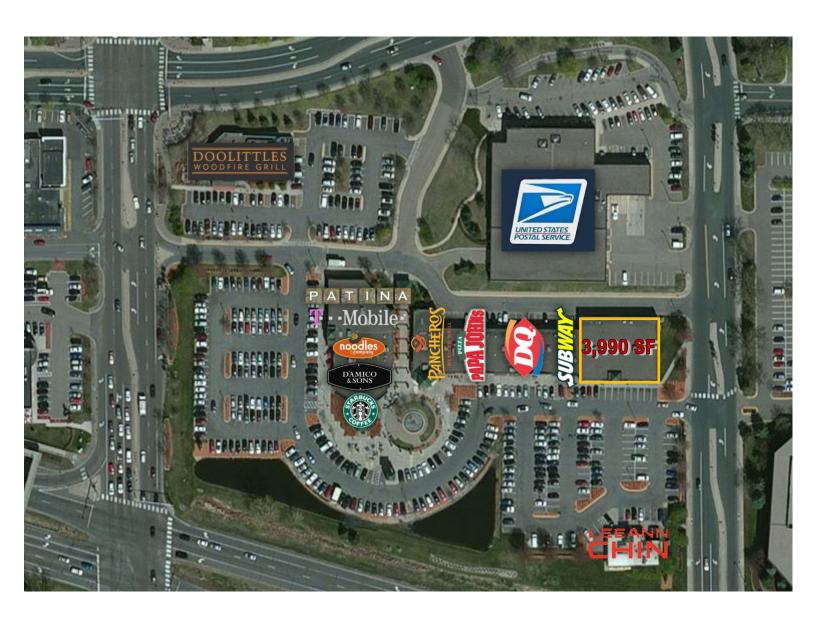

#### **PROPERTY INFORMATION**

Address 7600-7800 Olson Memorial Hwy

CITY, STATE Golden Valley, MN

**BUILDING SIZE** 40,000 SF

YEAR BUILT 1996

**SPACE AVAILABLE** 3,990 SF

ASKING RENT \$29.50 Net

**CAM 2019 EST.** \$9.65 PSF

#### **COMMENTS**

- Golden Valley Commons is a 40,000 sq ft is an upscale retail center positioned along Hwy 55, with excellent visibility to the highway.
- Golden Valley commons have been servicing the community for over 15 years.
- The center has attracted strong regional retailers including: D'Amico & Sons, Noodles & Co., Starbuck's, Panchero's Patina and others.