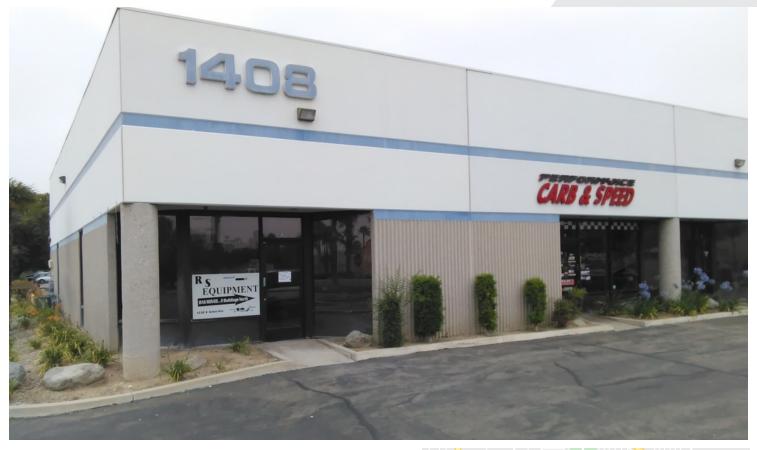

# 1408 S. Grove Ave., Unit A

Ontario, California 91761

### **Property Highlights**

- Office Space 700 Sq. Ft.
- 16' Height
- 200 Amps/120-208 (Verify)
- 1 GL; 12'x14'
- 2:1,000 Parking Ratio
- High Visibility Location on Grove Avenue
- TG: 642-E3

| SPACES | LEASE RATE      | SPACE SIZE |
|--------|-----------------|------------|
| Unit A | \$0.95 SF/month | 1,912 SF   |