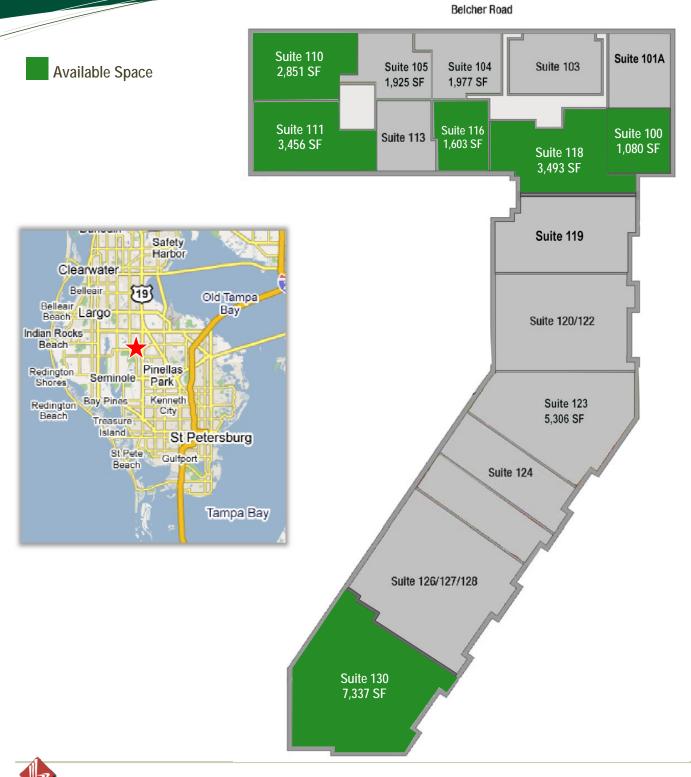

- 2,851 7,337 SF contiguous office space available
- Professionally Managed Office Park
- Minutes from St. Pete/Clearwater Airport
- Close to I-275 and less than 20 minutes to Downtown St. Pete, Clearwater or Tampa
- Parking: 176 spaces for a ratio of 3 / 1,000 SF
- Located in a premier business park with numerous amenities

## Available Space:

| Suite 100: | 1,080 SF | Suite 116: | 1,603 SF |
|------------|----------|------------|----------|
| Suite 110: | 2,851 SF | Suite 118: | 3,493 SF |
| Suite 111: | 3,456 SF | Suite 130: | 7,337 SF |