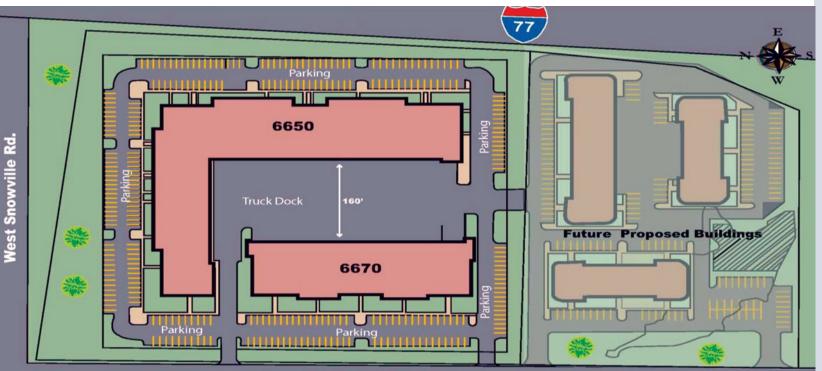

# **BRECKSVILLE** CORPORATE CENTER

6650 - 6670 W. Snowville Road Brecksville, Ohio 44141

### Highlights

Park like setting /campus. Logistically and strategically located between Akron and Cleveland. Just minutes off I-77 and I-80. Join national and local tenants in this professionally managed corporate park.

TOTAL SF LAND CONSTRUCTED REFURBISHED CEILING HEIGHT DOCKS DRIVE-IN DOORS SPRINKLER LIGHTING HEAT AIR-CONDITIONING BARKING 117,970 SF 10.45 acres 1989 2011 2011 14' (6650) | 20' (6670) Fifteen (15) Twelve (12) Yes Fluorescent | T-8 Fluorescent | T-8 HVAC | Radiant | Unit Heaters Varies per Unit Abundant - 3+ per 1,000

#### Amenities

High Image Corporate Park logistically and strategically located between Akron and Cleveland. Just minutes off I-77 and I-80. Join national and local tenants in this professionally managed corporate park. Park like setting / campus.