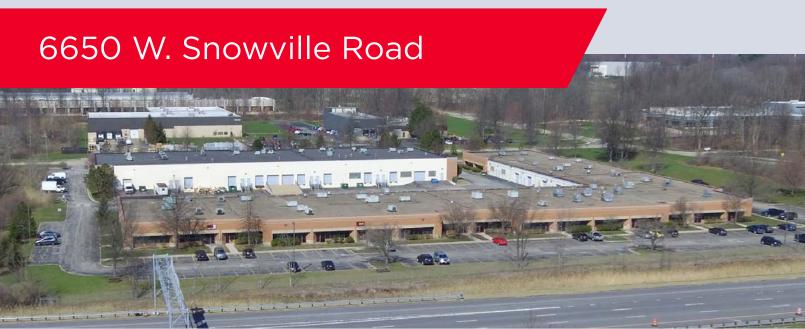

# **BRECKSVILLE** CORPORATE CENTER

6650 - 6670 W. Snowville Road Brecksville, Ohio 44141



# high image corporate park

### Highlights

Park like setting /campus. Logistically and strategically located between Akron and Cleveland. Just minutes off I-77 and I-80. Join national and local tenants in this professionally managed corporate park.



TOTAL SF LAND CONSTRUCTED REFURBISHED CEILING HEIGHT DOCKS DRIVE-IN DOORS SPRINKLER LIGHTING HEAT AIR-CONDITIONING BARKING 117,970 SF 10.45 acres 1989 2011 2011 14' (6650) | 20' (6670) Fifteen (15) Twelve (12) Yes Fluorescent | T-8 Fluorescent | T-8 HVAC | Radiant | Unit Heaters Varies per Unit Abundant - 3+ per 1,000

## Floorplan





#### **Property Specifications**

|   | YEAR BUILT           | 1989                         |
|---|----------------------|------------------------------|
|   | REFURBISHED          | 2011                         |
|   | RENTALBLE AREA       | 75,584 SF                    |
|   | AVAILABLE            | 20,677 SF                    |
|   | DIVISIBLE            | 3,600 SF                     |
|   | MAX CONTIGUOUS       | 16,227 SF                    |
|   | RENTAL RATES         | \$5.00/\$10.00 NNN           |
| _ | HEAT                 | HVAC - Radiant / Unit Heater |
|   | AIR-CONDITIONING     | Varies per Unit              |
|   | PARKING              | Abundant - 3+ per 1,000      |
|   | CLEAR CEILING HEIGHT | 14'                          |
|   |                      |