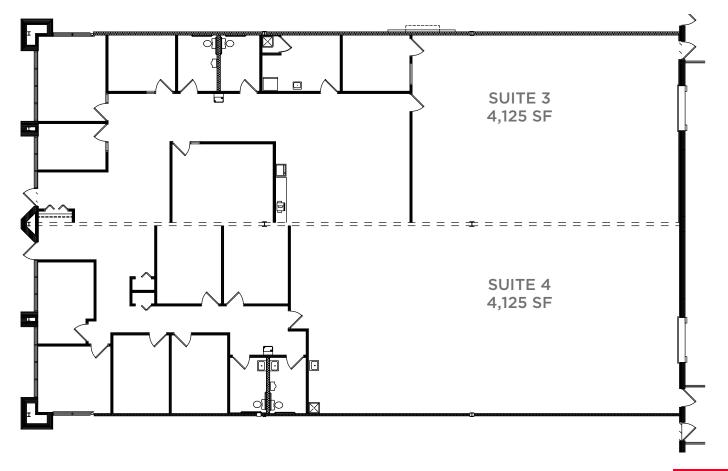

## Individual Floorplan - 6670

### 6670 W. Snowville Road

| Unit | Total SF | Office SF | Whse. SF | Docks   | Drive-In |
|------|----------|-----------|----------|---------|----------|
| 3    | 4,125 SF | 3,237 SF  | 888 SF   | One (1) | N/A      |
| 4    | 4,125 SF | 3,521 SF  | 604 SF   | One (1) | -0-      |