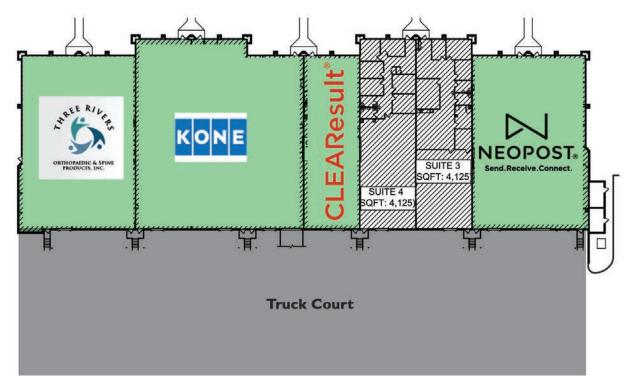

## Individual Floorplan - 6670

### 6670 W. Snowville Road

| Unit | Total SF | Office SF | Whse. SF | Docks   | Drive-In |
|------|----------|-----------|----------|---------|----------|
| 3    | 4,125 SF | 3,237 SF  | 888 SF   | One (1) | N/A      |
| 4    | 4,125 SF | 3,521 SF  | 604 SF   | One (1) | -0-      |