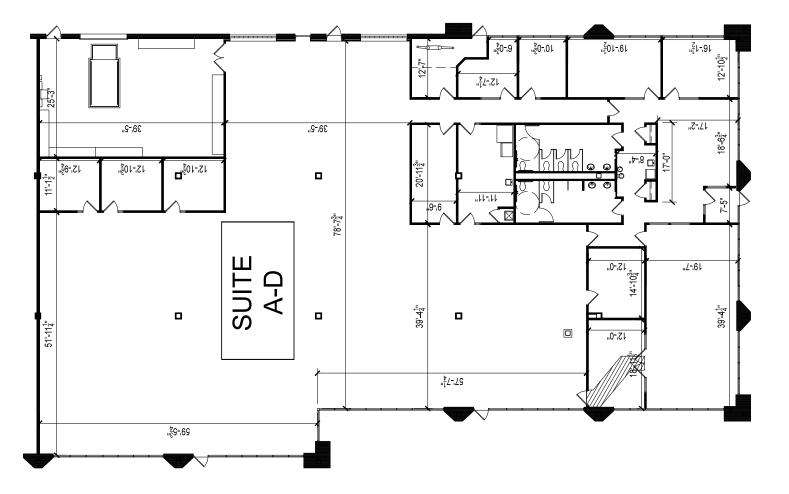

|                              |

| Unit  | Total SF | Office SF | Whse. SF | Docks | Drive-In |
|-------|----------|-----------|----------|-------|----------|
| A - B | 6,952 SF | 6,952 SF  | -0-      | -0-   | -0-      |
| C - D | 5,675 SF | 4,675 SF  | 1,000 SF | -0-   | One (1)  |
| E     | 3,600 SF | 2,742 SF  | 858 SF   | -0-   | One (1)  |
| Н     | 2,708 SF | 1,708 SF  | 1,000 SF | -0-   | One (1)  |
| J     | 4,450 SF | 4,450 SF  | -0-      | -0-   | One (1)  |

#### Amenities

High Image Corporate Park logistically and strategically located between Akron and Cleveland. Just minutes off I-77 and I-80. Join national and local tenants in this professionally managed corporate park. Park like setting / campus.

## Individual Floorplan - 6650

SUITE A - D 12,627 SF





**Noble Park Drive** 

### 6650 W. Snowville Road

SUITE E

3,600 SF



SUITE H & J 7,158 SF

## Floorplan



## Individual Floorplan - 6670



### 6670 W. Snowville Road



#### **Property Specification**

| YEAR BUILT           | 1989                        |
|----------------------|-----------------------------|
| REFURBISHED          | 2011                        |
| RENTALBLE AREA       | 39,600 SF                   |
| AVAILABLE            | 8,250 SF                    |
| DIVISIBLE            | 4,125 SF                    |
| MAX CONTIGUOUS       | 8,250 SF                    |
| RENTAL RATES         | \$5.00/\$10.00 NNN          |
| HEAT                 | HVAC - Radiant / Unit Heate |
| AIR-CONDITIONING     | Varies per Unit             |
| PARKING              | Abundant - 3+