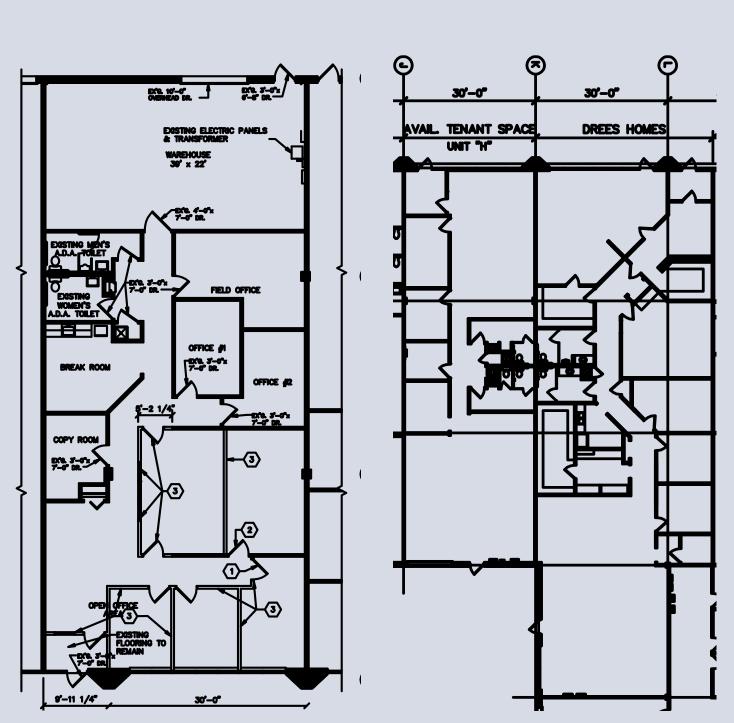

## Floorplan

## Individual Floorplan - 6650

SUITE A - D 12,627 SF

**Noble Park Drive** 

### 6650 W. Snowville Road

SUITE E

3,600 SF

SUITE H & J 7,158 SF