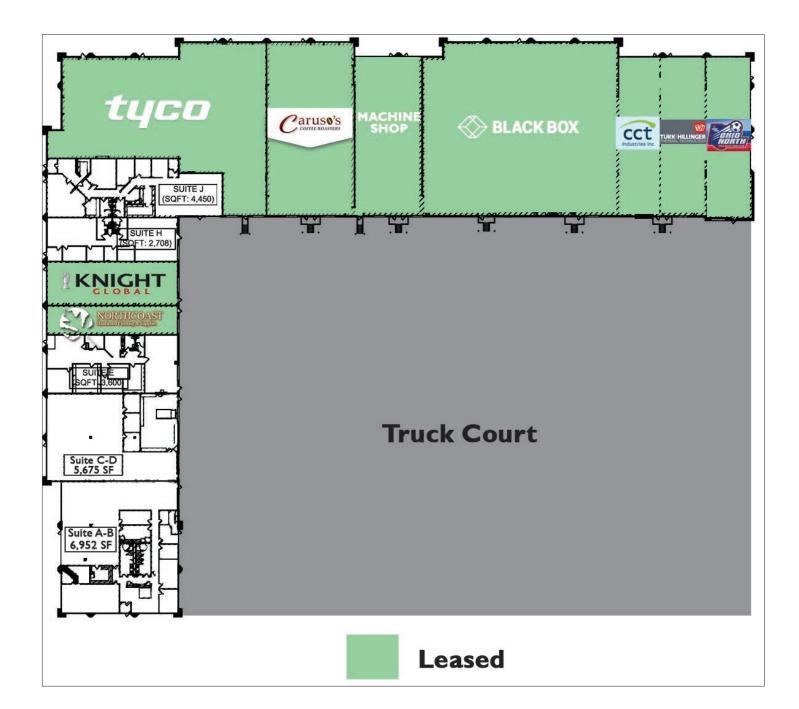

## Floorplan

| Unit  | Total SF | Office SF | Whse. SF | Docks | Drive-In |
|-------|----------|-----------|----------|-------|----------|
| A - B | 6,952 SF | 6,952 SF  | -0-      | -0-   | -0-      |
| C - D | 5,675 SF | 4,675 SF  | 1,000 SF | -0-   | One (1)  |
| E     | 3,600 SF | 2,742 SF  | 858 SF   | -0-   | One (1)  |
| Н     | 2,708 SF | 1,708 SF  | 1,000 SF | -0-   | One (1)  |
| J     | 4,450 SF | 4,450 SF  | -0-      | -0-   | One (1)  |