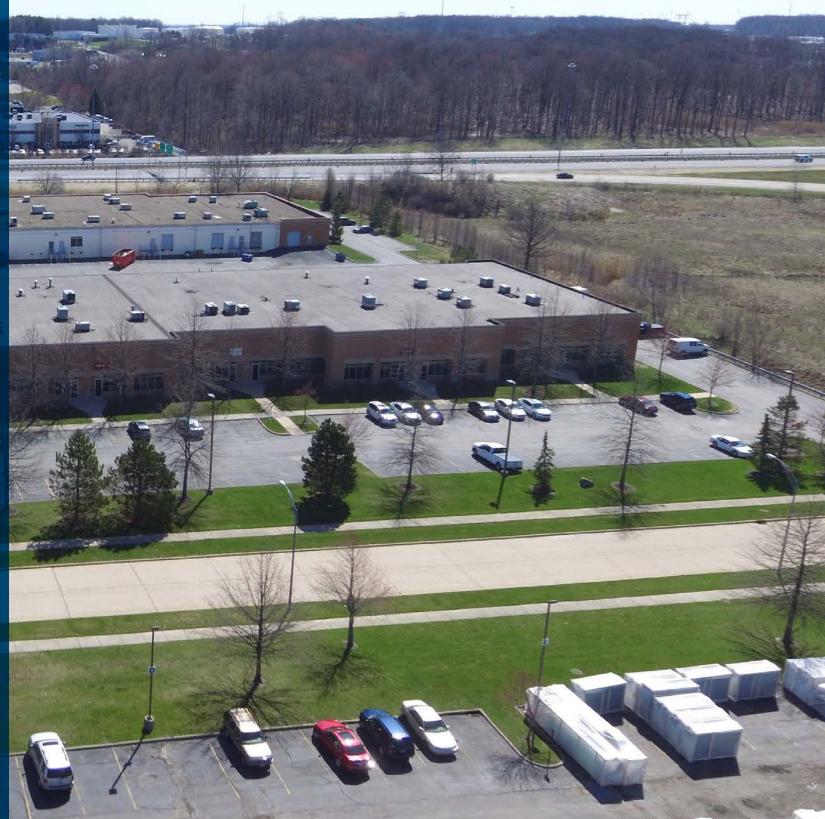

# **BRECKSVILLE** CORPORATE CENTER

6650 - 6670 W. Snowville Road Brecksville, Ohio 44141

### Highlights

Park like setting /campus. Logistically and strategically located between Akron and Cleveland. Just minutes off I-77 and I-80. Join national and local tenants in this professionally managed corporate park.

#### Amenities

High Image Corporate Park logistically and strategically located between Akron and Cleveland. Just minutes off I-77 and I-80. Join national and local tenants in this professionally managed corporate park. Park like setting / campus.