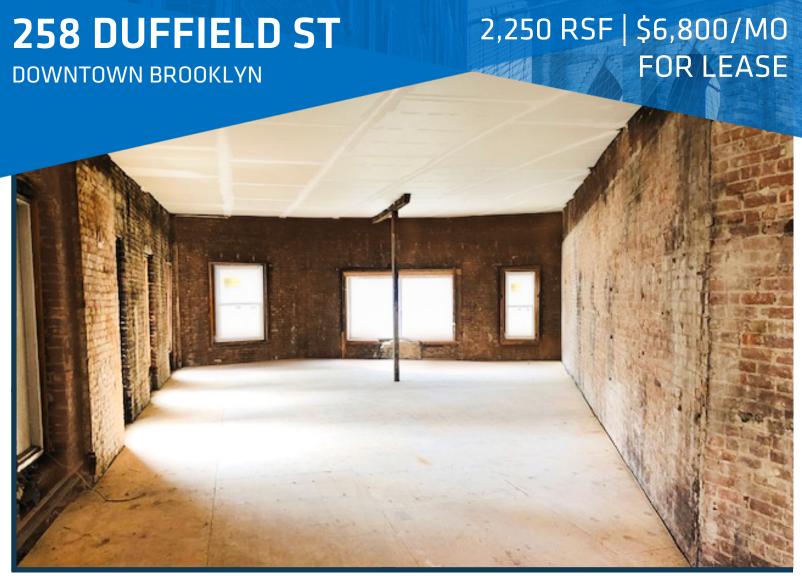

### **HIGHLIGHTS**

- Beautiful Exposed Brick & Timber
- Landlord to Build for Move-In Condition - Open Plan
- · Heart of Downtown Brooklyn
- Signage Opportunity
- 8 Windows
- · Two blocks from DeKalb Food Hall
- Brand new renovation underway

# **258 DUFFIELD ST**

**DOWNTOWN BROOKLYN** 

## 2,250 RSF | \$6,800/M0 FOR LEASE