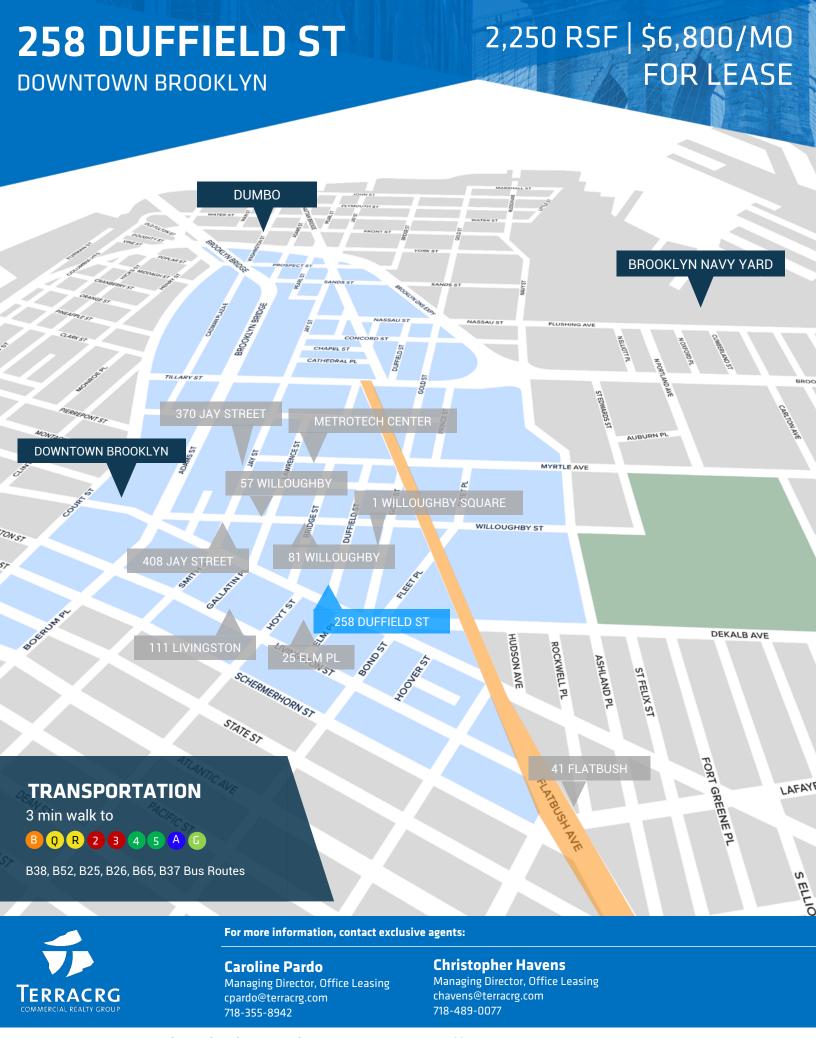

# **258 DUFFIELD ST**

**DOWNTOWN BROOKLYN** 

## 2,250 RSF | \$6,800/M0 FOR LEASE

### **Caroline Pardo**

Managing Director, Office Leasing cpardo@terracrg.com 718-355-8942

### **Christopher Havens**

Managing Director, Office Leasing chavens@terracrg.com 718-489-0077