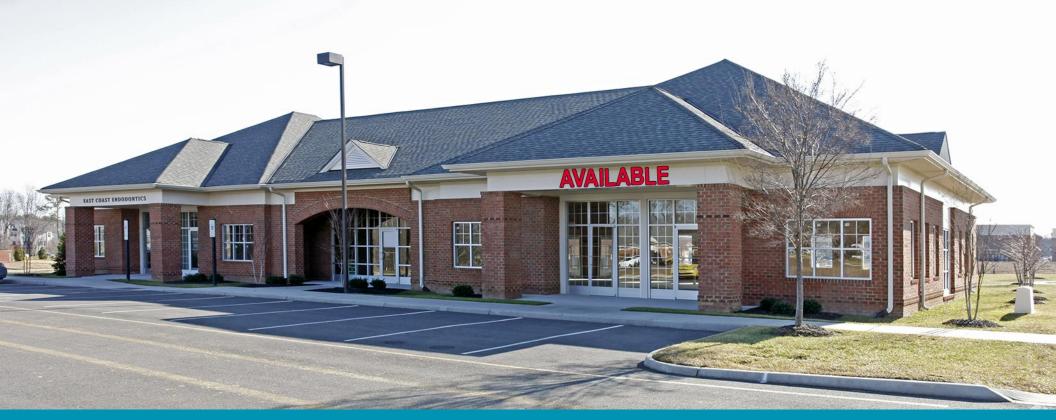

# office for lease 9102 Rutland Greens Way

Rutland Center | Hanover County, Virginia

### **Second Generation Office Condo with High-End Finishes**

For more information, contact:

### **Property Features**

- 1,535 SF AVAILABLE
- Second generation office condo with high end finishes
- Building & monument signage available
- Located in Rutland Center at Route 301 & Atlee Road with immediate access to I-295
- Thriving mixed-use community includes YMCA, Kroger, restaurants & more