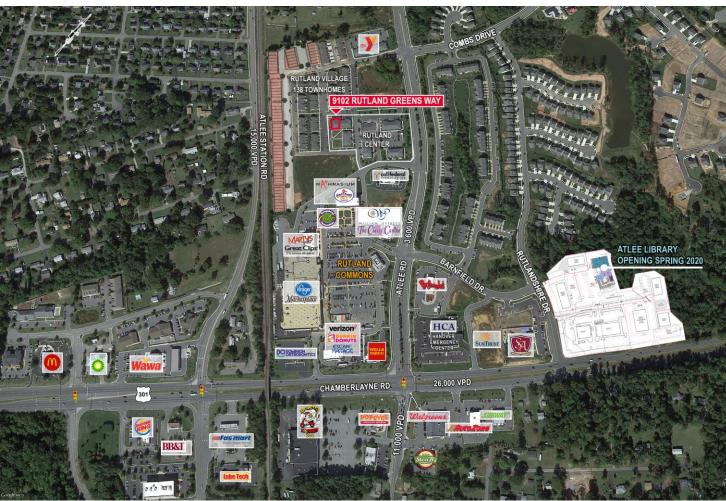

### **Property Features**

- 1,535 SF AVAILABLE
- Second generation office condo with high end finishes
- Building & monument signage available
- Located in Rutland Center at Route 301 & Atlee Road with immediate access to I-295
- Thriving mixed-use community includes YMCA, Kroger, restaurants & more