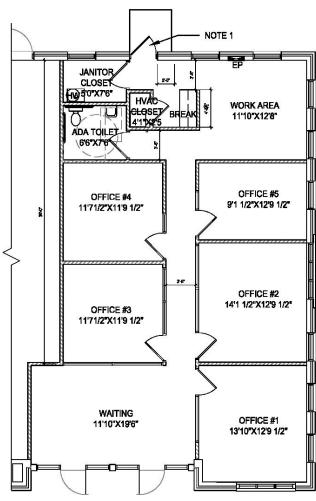

### **Property Features**

- 1,535 SF AVAILABLE
- Second generation office condo with high end finishes
- Building & monument signage available
- Located in Rutland Center at Route 301 & Atlee Road with immediate access to I-295
- Thriving mixed-use community includes YMCA, Kroger, restaurants & more