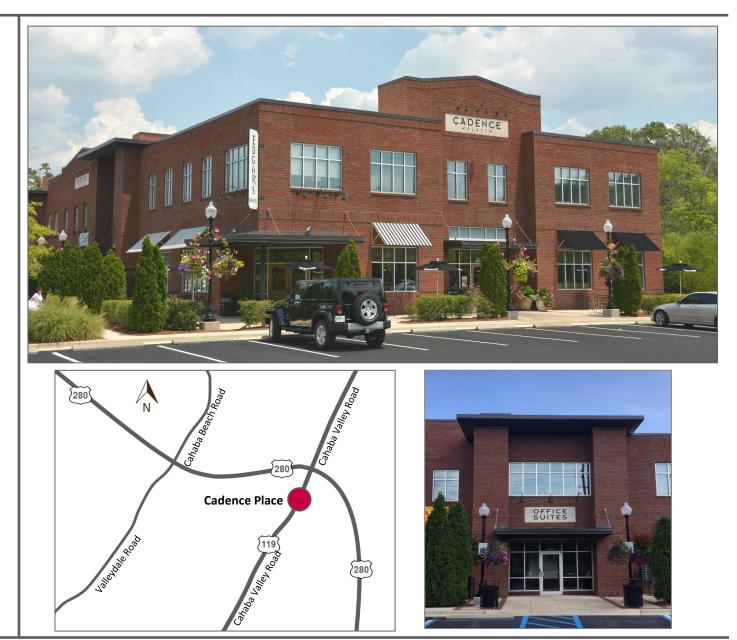

# **CADENCE PLACE**

# **OFFICE SPACE**

6801 Cahaba Valley Rd Birmingham, AL 35242

### **PROPERTY INFORMATION**

Availability:

3,116 SF - 10,904 SF

#### **Remarks:**

Mixed-use center in the popular Greystone Area

2nd floor office suites available

Conveniently located on Hwy 119 close to the intersection of Hwy 280

Tenants include Cadence Bank, Bellini's Ristorante & Bar, Birmingham Orthodontics, Edgar's Bakery, Rose Gate Designs, New York Butcher Shoppe and Taco Mama.