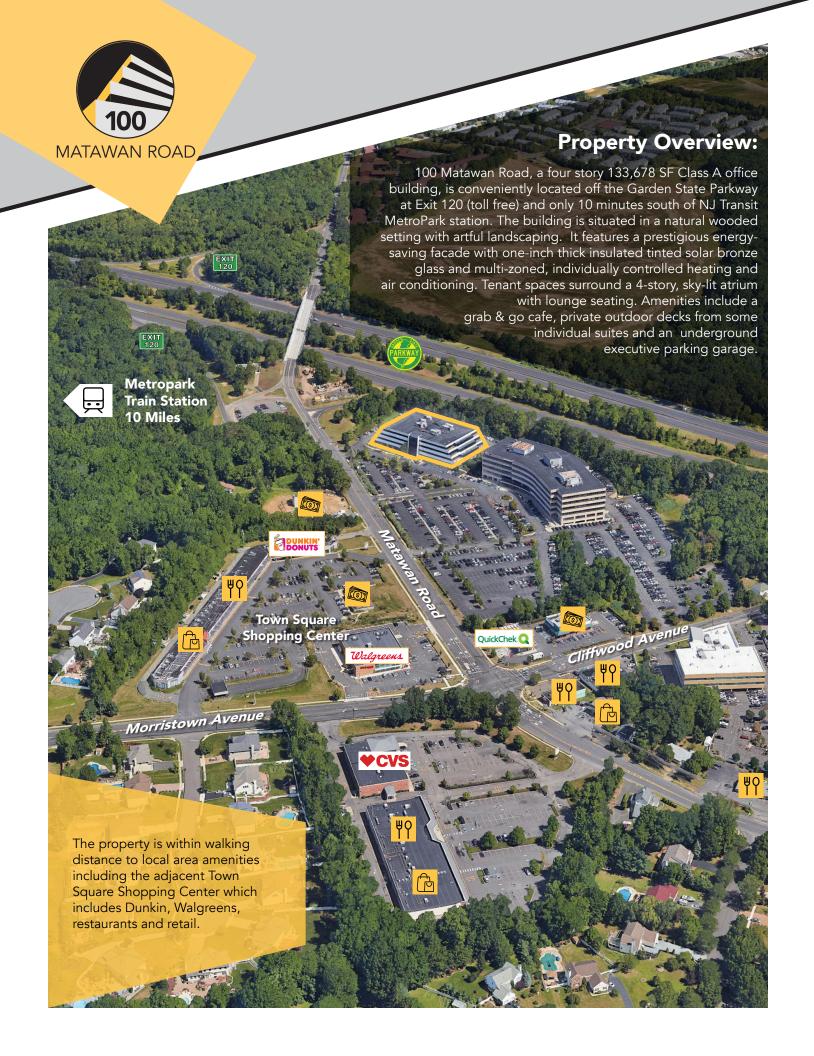

## **Location Overview:**

Located at Garden State Parkway Exit 120 (toll free) and just minutes from Metro Park at Edison/Woodbridge, NJ Transit's Matawan Station, and Newark Airport. The location is easily accessible from the New Jersey Turnpike, Interstates 95 and 287 and Routes 9, 34 and 35. The Garden State Arts Center, downtown Red Bank amenities and shore resorts are all easily accessible to this prime location.