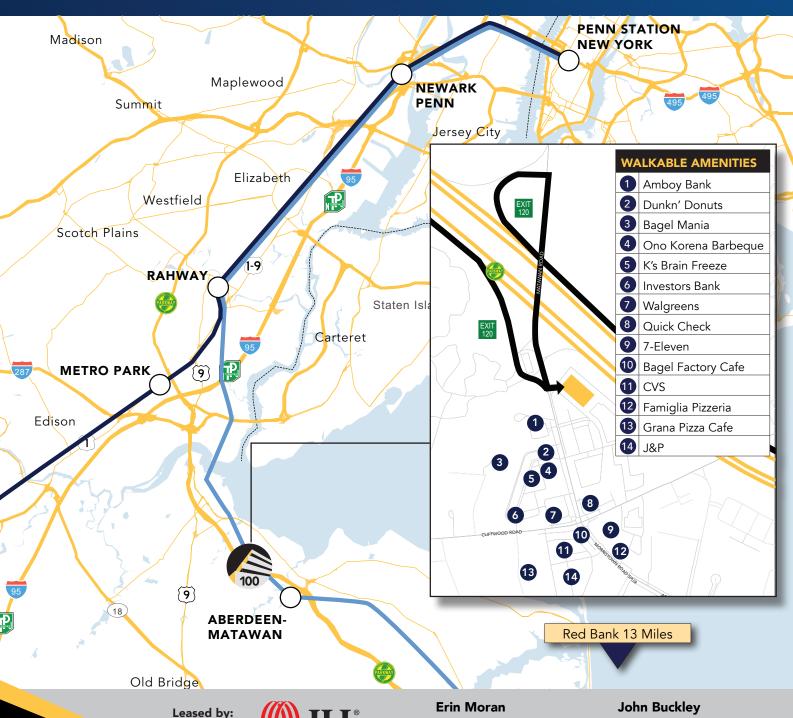

## **Location Overview:**

Located at Garden State Parkway Exit 120 (toll free) and just minutes from Metro Park at Edison/Woodbridge, NJ Transit's Matawan Station, and Newark Airport. The location is easily accessible from the New Jersey Turnpike, Interstates 95 and 287 and Routes 9, 34 and 35. The Garden State Arts Center, downtown Red Bank amenities and shore resorts are all easily accessible to this prime location.