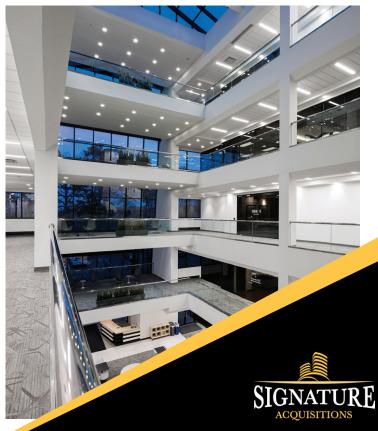

## **OFFICE SPACE AVAILABLE**

100 Matawan Road, Matawan, NJ

2,269 SF – 13,340 SF FOR LEASE

Leased by:

Owned by: