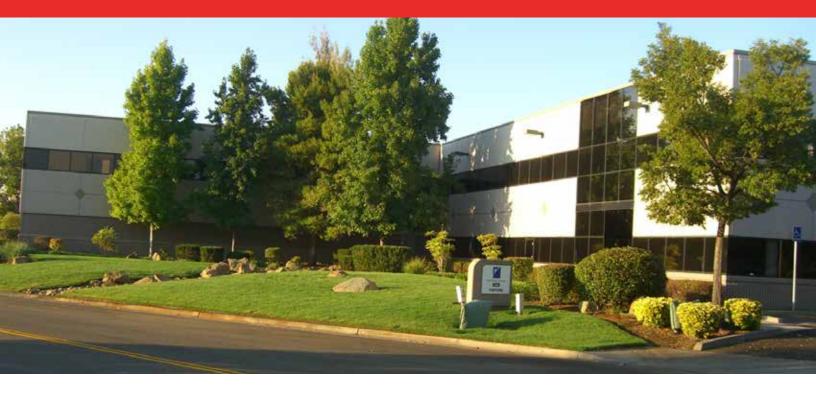

El Dorado Hills, CA

#### Property Size: ±31,200 SF

As exclusive agent, I am pleased to offer the following space:

- ±10,400 SF Office Space/±20,800 SF Warehouse/Tech/ Manufacturing Space
- 2.24 KW Solar System
- Fully Conditioned Warehouse/Manufacturing and Drop Ceiling Tech Space
- ◆ Dock High and Grade Level Doors
- Heavy Power with 2,000 Amps, 480 Volt,
  3 Phase Service
- ◆ 14 KW Back-up Diesel Generator
- Class 1,000 Clean Room
- Natural Gas to building
- ◆ Building Monument Signage
- ♦ 3.01 Acre Site allows for Potential Future Expansion
- Compressed Air Distributed throughout Facility
- ◆ Ideal Tech/R&D/Manufacturing Space
- Competitively Priced