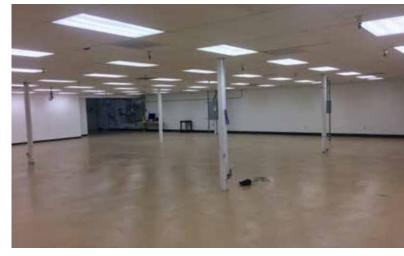

#### Property Size: ±31,200 SF

As exclusive agent, I am pleased to offer the following space:

- ±10,400 SF Office Space/±20,800 SF Warehouse/Tech/ Manufacturing Space
- 2.24 KW Solar System
- Fully Conditioned Warehouse/Manufacturing and Drop Ceiling Tech Space
- ◆ Dock High and Grade Level Doors
- Heavy Power with 2,000 Amps, 480 Volt,
  3 Phase Service
- ◆ 14 KW Back-up Diesel Generator
- Class 1,000 Clean Room
- Natural Gas to building
- ◆ Building Monument Signage
- ♦ 3.01 Acre Site allows for Potential Future Expansion
- Compressed Air Distributed throughout Facility
- ◆ Ideal Tech/R&D/Manufacturing Space
- Competitively Priced