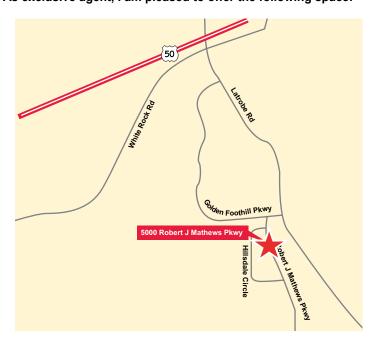

El Dorado Hills, CA

#### Property Size: ±31,200 SF

As exclusive agent, I am pleased to offer the following space:

- ±10,400 SF Office Space/±20,800 SF Warehouse/Tech/ Manufacturing Space
- 2.24 KW Solar System
- Fully Conditioned Warehouse/Manufacturing and Drop Ceiling Tech Space
- ◆ Dock High and Grade Level Doors
- Heavy Power with 2,000 Amps, 480 Volt,
  3 Phase Service
- ◆ 14 KW Back-up Diesel Generator
- Class 1,000 Clean Room
- Natural Gas to building
- ◆ Building Monument Signage
- ♦ 3.01 Acre Site allows for Potential Future Expansion
- Compressed Air Distributed throughout Facility
- ◆ Ideal Tech/R&D/Manufacturing Space
- Competitively Priced