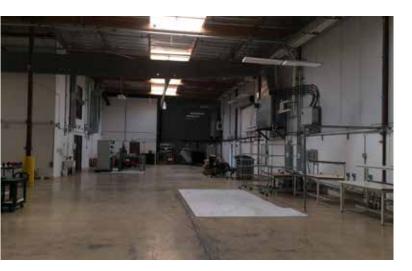

#### Property Size: ±31,200 SF

As exclusive agent, I am pleased to offer the following space:

- ±10,400 SF Office Space/±20,800 SF Warehouse/Tech/ Manufacturing Space
- 2.24 KW Solar System
- Fully Conditioned Warehouse/Manufacturing and Drop Ceiling Tech Space
- ◆ Dock High and Grade Level Doors
- Heavy Power with 2,000 Amps, 480 Volt,
  3 Phase Service
- ◆ 14 KW Back-up Diesel Generator
- Class 1,000 Clean Room
- Natural Gas to building
- ◆ Building Monument Signage
- ♦ 3.01 Acre Site allows for Potential Future Expansion
- Compressed Air Distributed throughout Facility
- ◆ Ideal Tech/R&D/Manufacturing Space
- Competitively Priced