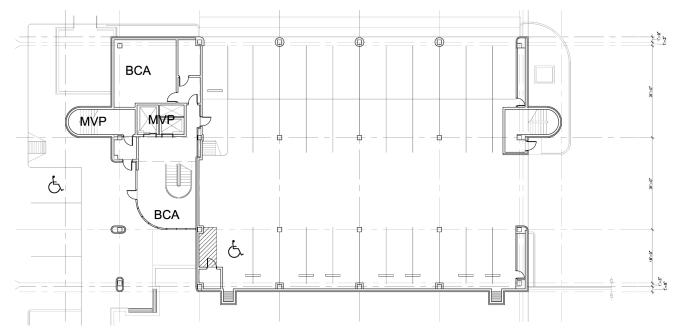

|
| EXPENSES:            | \$7.47 per RSF (2019 estimate)                        |
| TENANT IMPROVEMENTS: | Negotiable                                            |
| PARKING:             | 5.56 spaces per 1,000 RSF                             |
| YEAR CONSTRUCTED:    | 1985                                                  |
| FEATURES:            | Located in the Strong Printers Park Medical Submarket |
|                      | 32 Covered Parking Spaces                             |
|                      | New Roof 2017                                         |
|                      | 2 Elevators                                           |
|                      | Large Monument Sign                                   |



## FIRST FLOOR:



## SECOND FLOOR: