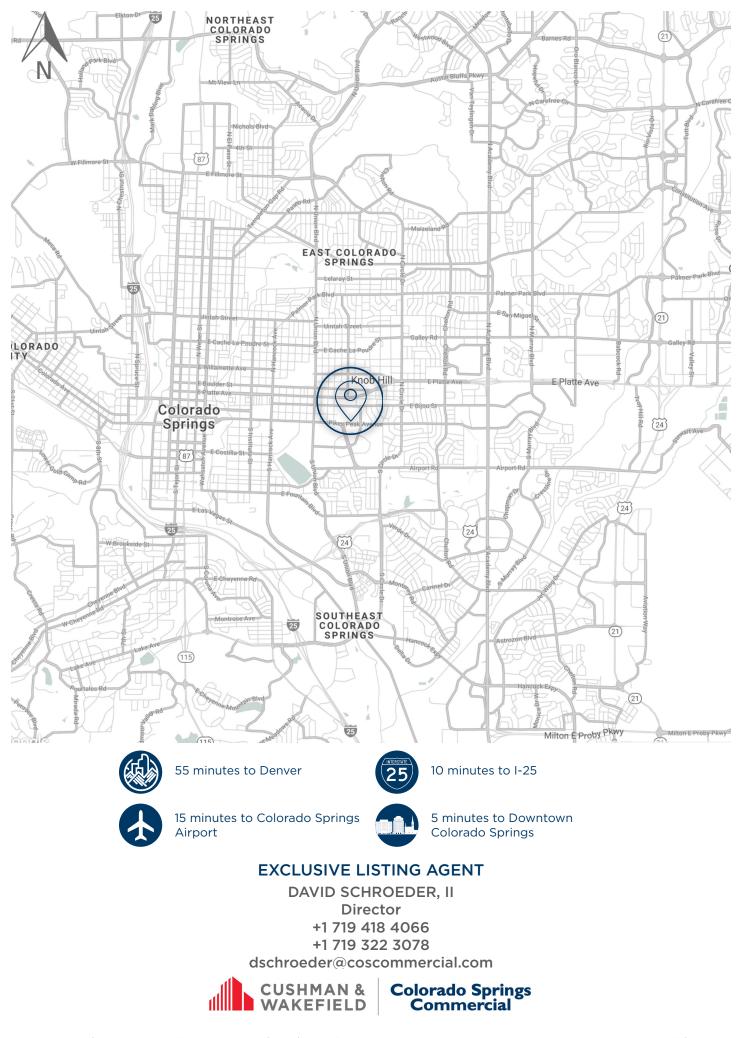

CUSHMAN & WAKEFIELD

and for

2504

Ó

Colorado Springs Commercial

A STATE

| AVAILABLE SPACE:     | Suite 301: 1,500 to 4,754 RSF (Office/Medical Office) |
|----------------------|-------------------------------------------------------|
|                      | Suite: 302: 2,317 RSF (Fully Built-out Dental Office) |
| LEASE RATE:          | Call Broker for More Information                      |
| SALE PRICE:          | Call Broker for More Information                      |
| LOCATION:            | NEC E. Pikes Peak Ave. & N. Parkside Dr.              |
| BUILDING SIZE:       | 23,936 SF                                             |
| NUMBER OF LEVELS:    | 3                                                     |
| EXPENSES:            | \$7.47 per RSF (2019 estimate)                        |
| TENANT IMPROVEMENTS: | Negotiable                                            |
| PARKING:             | 5.56 spaces per 1,000 RSF                             |
| YEAR CONSTRUCTED:    | 1985                                                  |
| FEATURES:            | Located in the Strong Printers Park Medical Submarket |
|                      | 32 Covered Parking Spaces                             |
|                      | New Roof 2017                                         |
|                      | 2 Elevators                                           |
|                      | Large Monument Sign                                   |