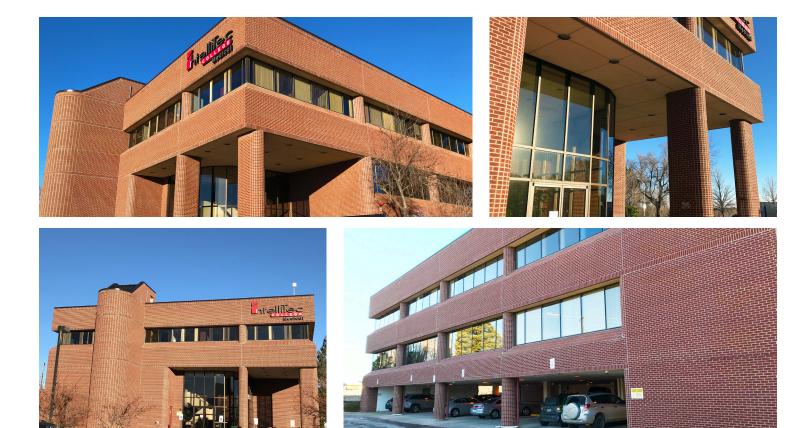

CUSHMAN & WAKEFIELD

and for

2504

Ó

Colorado Springs Commercial

A STATE

| AVAILABLE SPACE:     | Suite 301: 1,500 to 4,754 RSF (Office/Medical Office) |
|----------------------|-------------------------------------------------------|
|                      | Suite: 302: 2,317 RSF (Fully Built-out Dental Office) |
| LEASE RATE:          | Call Broker for More Information                      |
| SALE PRICE:          | Call Broker for More Information                      |
| LOCATION:            | NEC E. Pikes Peak Ave. & N. Parkside Dr.              |
| BUILDING SIZE:       | 23,936 SF                                             |
| NUMBER OF LEVELS:    | 3                                                     |
| EXPENSES:            | \$7.47 per RSF (2019 estimate)                        |
| TENANT IMPROVEMENTS: | Negotiable                                            |
| PARKING:             | 5.56 spaces per 1,000 RSF                             |
| YEAR CONSTRUCTED:    | 1985                                                  |
| FEATURES:            | Located in the Strong Printers Park Medical Submarket |
|                      | 32 Covered Parking Spaces                             |
|                      | New Roof 2017                                         |
|                      | 2 Elevators                                           |
|                      | Large Monument Sign                                   |