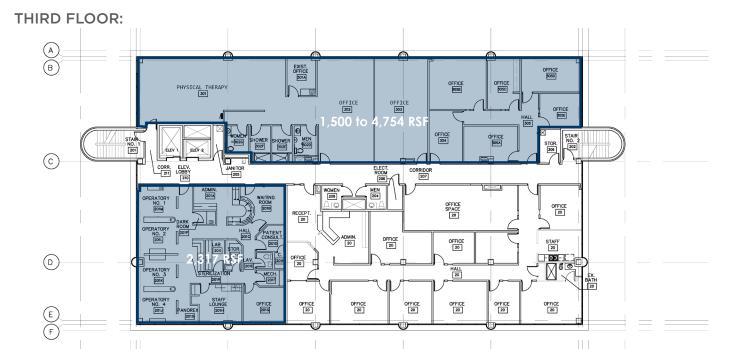

CUSHMAN & WAKEFIELD

and for

2504

Ó

Colorado Springs Commercial

A STATE

| AVAILABLE SPACE:     | Suite 301: 1,500 to 4,754 RSF (Office/Medical Office) |
|----------------------|-------------------------------------------------------|
|                      | Suite: 302: 2,317 RSF (Fully Built-out Dental Office) |
| LEASE RATE:          | Call Broker for More Information                      |
| SALE PRICE:          | Call Broker for More Information                      |
| LOCATION:            | NEC E. Pikes Peak Ave. & N. Parkside Dr.              |
| BUILDING SIZE:       | 23,936 SF                                             |
| NUMBER OF LEVELS:    | 3                                                     |
| EXPENSES:            | \$7.47 per RSF (2019 estimate)                        |
| TENANT IMPROVEMENTS: | Negotiable                                            |
| PARKING:             | 5.56 spaces per 1,000 RSF                             |
| YEAR CONSTRUCTED:    | 1985                                                  |
| FEATURES:            | Located in the Strong Printers Park Medical Submarket |
|                      | 32 Covered Parking Spaces                             |
|                      | New Roof 2017                                         |
|                      | 2 Elevators                                           |
|                      | Large Monument Sign                                   |