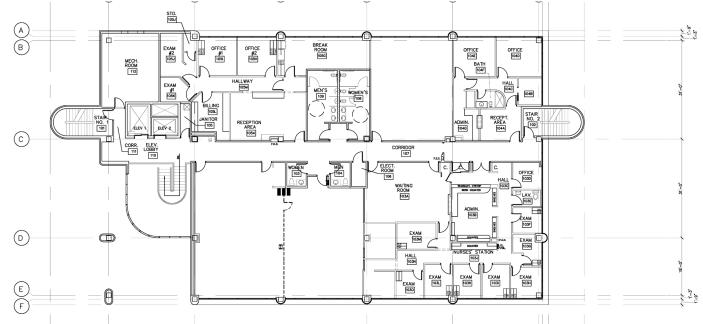

|
| EXPENSES:            | \$7.47 per RSF (2019 estimate)                        |
| TENANT IMPROVEMENTS: | Negotiable                                            |
| PARKING:             | 5.56 spaces per 1,000 RSF                             |
| YEAR CONSTRUCTED:    | 1985                                                  |
| FEATURES:            | Located in the Strong Printers Park Medical Submarket |
|                      | 32 Covered Parking Spaces                             |
|                      | New Roof 2017                                         |
|                      | 2 Elevators                                           |
|                      | Large Monument Sign                                   |



## FIRST FLOOR:



## SECOND FLOOR: