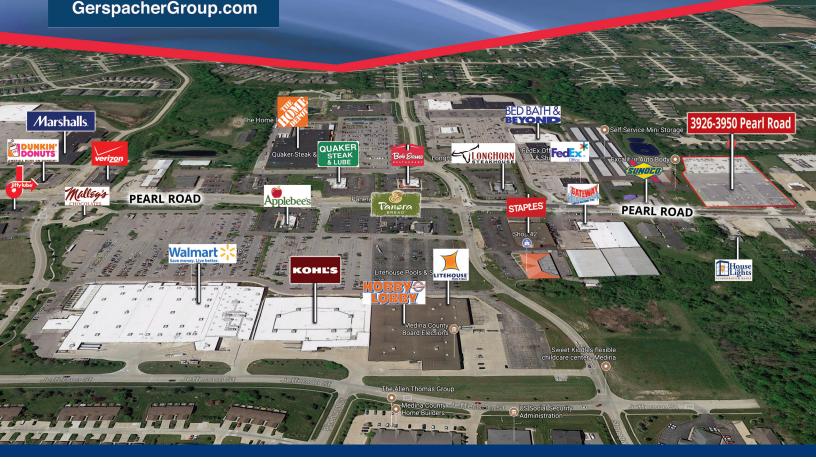

FOR SALE/LEASE RETAIL

3926 & 3950 PEARL ROAD, MEDINA, OHIO 44256

## **Property Highlights**

- Situated on +/- 5.81 acres
- 353.48' of frontage on Pearl Road (Rt-42)
- Has 2 freestanding buildings totaling 22,542 SF
- **Building A** is 13,398 SF with 4 drive in doors, clear span, floor drains in warehouse, 3,600 SF office, 9,798 SF warehouse/storage, 7 lifts and 2 bays
- **Building B** is 9,144 SF with 2 drive in doors, (8' x 9' & 12' x 12'), clear span, floor drains in warehouse, 4,680 SF office and 4,464 warehouse
- Zoned I-B Intensive Business
- Potential redevelopment site
- Great location in commercial/retail/restaurant corridor with high traffic count just minutes from Historic Medina Square