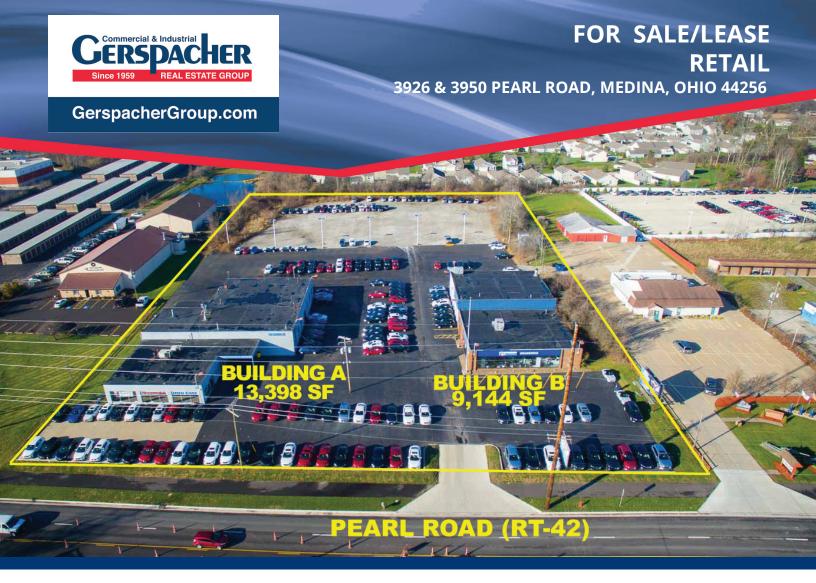

FOR SALE/LEASE RETAIL

3926 & 3950 PEARL ROAD, MEDINA, OHIO 44256

## **Property Highlights**

- Situated on +/- 5.81 acres
- 353.48' of frontage on Pearl Road (Rt-42)
- Has 2 freestanding buildings totaling 22,542 SF
- **Building A** is 13,398 SF with 4 drive in doors, clear span, floor drains in warehouse, 3,600 SF office, 9,798 SF warehouse/storage, 7 lifts and 2 bays
- **Building B** is 9,144 SF with 2 drive in doors, (8' x 9' & 12' x 12'), clear span, floor drains in warehouse, 4,680 SF office and 4,464 warehouse
- Zoned I-B Intensive Business
- Potential redevelopment site
- Great location in commercial/retail/restaurant corridor with high traffic count just minutes from Historic Medina Square

## FOR SALE:

Entire Property- \$1,950,000- \$1,895,000

**Building A - \$937,860** 

**Building B - \$987,552** 

**FOR LEASE** 

**Building B - \$7,656/MO** 