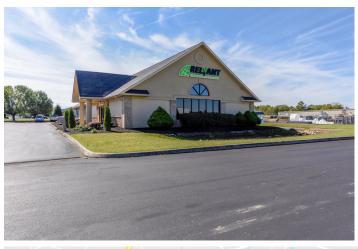

Tax ID/APN: 005056E B 00100
Property Use Type: Vacant/Owner-User

**Blount** 

Class of Space: Class A
Gross Building Area: 5,000 SF
Building/Unit Size (RSF): 5,000 SF
Property Visibility: Excellent
Year Built: 1996
Construction/Siding: Block, Stucco
Parking Type: Surface

## **Overview/Comments**

\* Excellent Frontage on US 321

County:

- \* High Traffic Count Approximately 30,000 Vehicles Per Day
- \* Business & Transportation Zoning Permits Commercial, Office, and Light Industrial Uses
- \* Located in City of Maryville
- \* Ample Parking (27 Spaces)
- \* Former Bank with Drive Through
- \* Currently Occupied by Relyant Global
- \* Available March, 2019