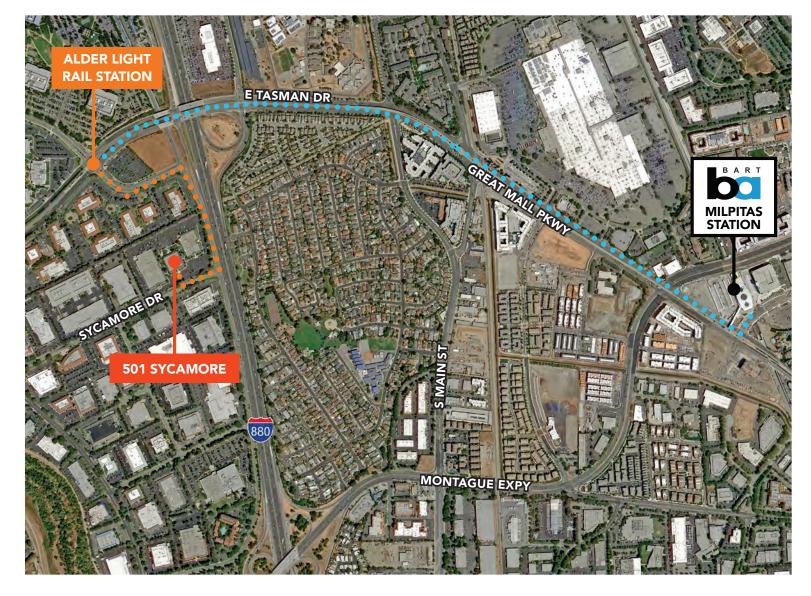

### MILPITAS BART STATION NOW OPEN

10 MINUTE WALK TO ALDER LIGHT RAIL STATION

5 MINUTE RIDE ON VTA LIGHT RAIL FROM ALDER LIGHT RAIL STATION TO MILPITAS BART STATION

1 HOUR 10 MINUTES FROM MILPITAS BART STATION TO POWELL STREET STATION SAN FRANCISCO