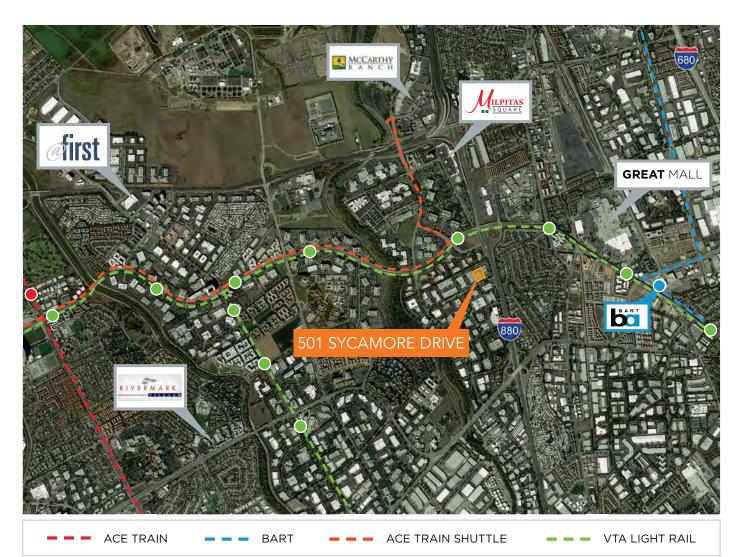

### AMENITY / TRANSPORTATION MAP

#### **MCCARTHY RANCH** ±3 Minute Drive & ±1.5 Mile Walk

Black Angus Dishdash Grill On the Border Taqueria Los Cunados The Green Barn Starbucks Konaseema Xpress Banana Leaf Dindigul Thalappakatti The Sandwich Stop Aria Dining & Banquets Aroma Dining & Banquets Sushi King Mirch Masala Теа Тор Shabuva In N Out McDonalds Romano's Macaroni Grill Taco Bell Best Buy PetSmart Dollar Tree Hilton Garden Inn Larkspur Landing

### **@FIRST**

#### ±5 Minute Drive

Target Starbucks The Coffee Bean & Tea Leaf Panda Express Chipotle Five Guys Fish's Wild Shan SAJJ Rok Steakhouse & Grill CVS Chick fil A Hyatt House Courtyard by Marriott

#### **MILPITAS SQUARE** ±5 Minute Drive

Won Kee BBQ Chili Garden Shanghai Delight Tasty Pot The Bento Box Kung Fu Noodles Shancheng Lameizi SweetHoney Dessert Jia Xiang Darda Seafood Xian Kitchen Sheng Kee Bakery Yummy Yummy Bao Pepper Lunch QQ Noodle Mayflower Seafood Nutrition House Gen Korean BBQ Sizzling Stone Loving Hut Udon Factory & Kitchen Tea for U Classic Guilin Rice Noodle Crown Plaza Extended Stay America Hampton Inn

#### **RIVERMARK VILLAGE** ±10 Minute Drive

Safeway Starbucks Signature Cafe Fantasia Coffee & Tea Mezbaan Bar & Indian Cold Stone Creamery

THE GREAT MALL ±5 Minute Drive Over 30 Restaurants/Eateries

### MILPITAS BART STATION NOW OPEN

10 MINUTE WALK TO ALDER LIGHT RAIL STATION

5 MINUTE RIDE ON VTA LIGHT RAIL FROM ALDER LIGHT RAIL STATION TO MILPITAS BART STATION

1 HOUR 10 MINUTES FROM MILPITAS BART STATION TO POWELL STREET STATION SAN FRANCISCO