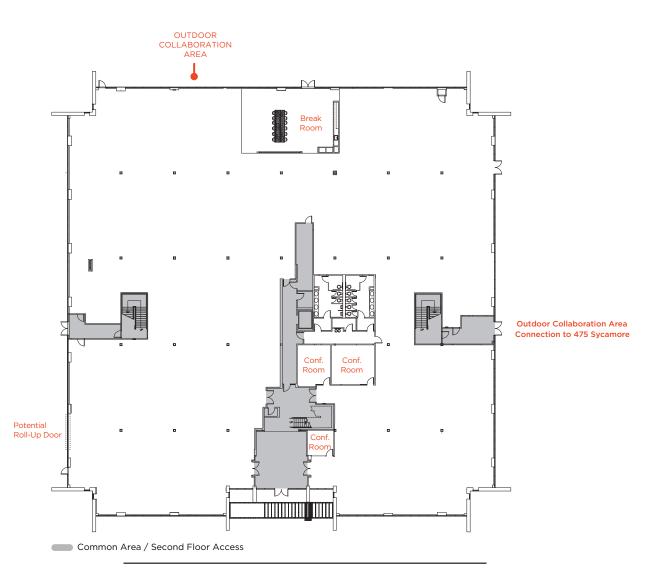

### FLOOR PLAN

First Floor As-Built Plan: ±35,509 SF

HYPOTHETICAL OUTDOOR AMENITIES

HYPOTHETICAL ROLL UP DOOR

411

SYCAMORE DRIVE