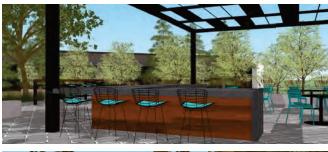

### PROPERTY HIGHLIGHTS

- ±71,472 SF FREESTANDING BUILDING
- DIVISIBLE TO ±35,509 SF ON THE FIRST FLOOR
- Market Ready Improvements Complete!
- New Interior Finishes:
  - New Carpet
  - Ceiling Systems
  - ADA-Compliant Restrooms
  - Updated Lighting on the First Floor
- New High-Image 2-Story Glass Building Lobby
- Frontage & Visibility on I-880
- Building & Monument Signage Potential
- 14' Ground Floor Deck to Deck Height
- 100% Drop Ceiling / HVAC (units ± 3yrs Old)
- 1,000 Amps @ 277/480 Volts, 3-Phase (For 1st Floor); 2,000 Amps for Full Bldg
- New Outdoor Amenity Area Featuring:
  - Sand Volleyball Court
  - Patio Areas / Outdoor Collaboration Space
  - Nearby Jogging Trails
- Numerous Nearby Amenities (Shops, Restaurants & Hotels)
- Prestigious Oak Creek Business Park
- ±3.7/1,000 Parking Ratio
- Less than ½ Mile from VTA Light Rail with 1-Stop Connection to Great Mall (Milpitas) & BART Station Now Open!
- Excellent Access to Highways 880, 237 & 101
- Available Now