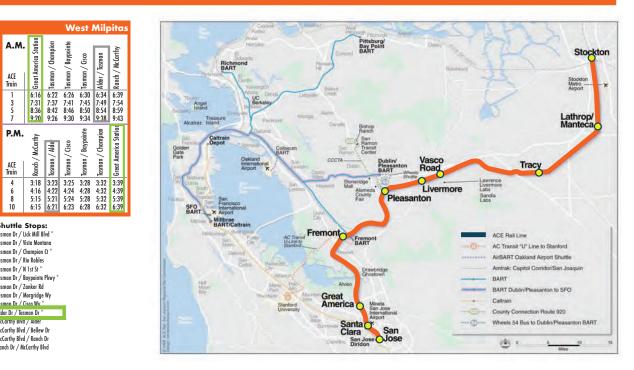

**10 MINUTE WALK TO ACE TRAIN** SHUTTLE STOP

**18 MINUTE RIDE ON ACE TRAIN SHUTTLE TO** SANTA CLARA ACE TRAIN **STATION** 

P.M.

ACE Train

4

6 8 10

Shuttle Stops: Tasman Dr / Lick Mill Blvd \* Tasman Dr / Vista Montana

Tasman Dr / Champion Ct \*

Tasman Dr / Baypointe Pkwy

Tasman Dr / Rio Robles Tasman Dr / N 1st St \*

Tasman Dr / Zanker Rd

Tasman Dr / Cisco Wy \* Alder Dr / Tasman Dr \*

McCarthy Blvd / Alder

McCarthy Blvd / Bellew Dr McCarthy Blvd / Ranch Dr

Ranch Dr / McCarthy Blvd

Tasman Dr / Morgridge Wy

Ranch / McCarthy

Alde

asman

Tasman / Cisco nan / Bay

|                                                                                                       |                   |                              | <b>NCE T</b>                 | <b>RA</b>                    | IN S                         | CH                           | EDU                          | LE                           |                              |                              |                              |
|-------------------------------------------------------------------------------------------------------|-------------------|------------------------------|------------------------------|------------------------------|------------------------------|------------------------------|------------------------------|------------------------------|------------------------------|------------------------------|------------------------------|
| Stockton to San Jose<br>A.M.<br>Westbound                                                             | 1<br>3<br>5<br>7  | 4:20<br>5:35<br>6:40<br>7:05 | 4:39<br>5:54<br>6:59<br>7:24 | 4:51<br>6:06<br>7:11<br>7:36 | 5:20<br>6:35<br>7:40<br>8:05 | 5:25<br>6:40<br>7:45<br>8:10 | 5:33<br>6:48<br>7:53<br>8:18 | 5:55<br>7:10<br>8:15<br>8:40 | 6:13<br>7:28<br>8:33<br>8:58 | 6:20<br>7:35<br>8:40<br>9:05 | 6:32<br>7:47<br>8:52<br>9:17 |
| STATIONS: Stockton Lathrop/<br>Stockton Lathrop/<br>Manteca Trac Vasco Rd Livermore Pleasanton Fremon |                   |                              |                              |                              |                              | Great<br>America             | Santa<br>Clara               | San Jose<br>Diridon          |                              |                              |                              |
| San Jose to Stockton<br>P.M.<br>Eastbound                                                             | 4<br>6<br>8<br>10 | 5:47<br>6:47<br>7:47<br>8:50 | 5:23<br>6:23<br>7:23<br>8:26 | 5:11<br>6:11<br>7:11<br>8:14 | 4:42<br>5:42<br>6:42<br>7:45 | 4:37<br>5:37<br>6:37<br>7:40 | 4:28<br>5:28<br>6:28<br>7:31 | 4:05<br>5:05<br>6:05<br>7:08 | 3:49<br>4:49<br>5:49<br>6:52 | 3:40<br>4:40<br>5:40<br>6:43 | 3:35<br>4:35<br>5:35<br>6:38 |