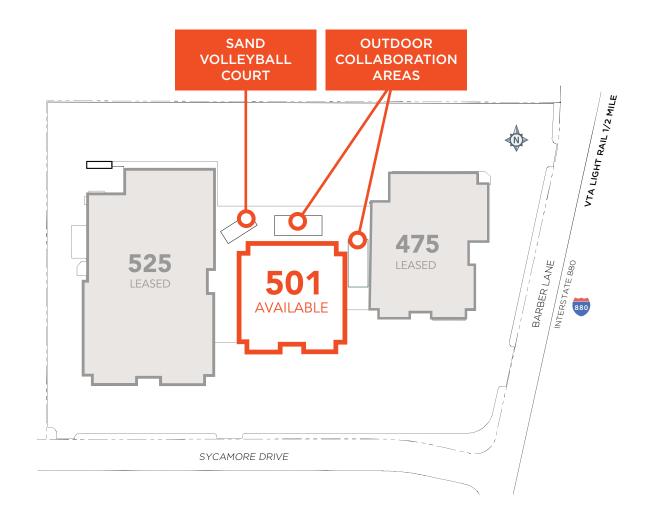

### PROPERTY HIGHLIGHTS

- ±71,472 SF FREESTANDING BUILDING
- DIVISIBLE TO ±35,509 SF ON THE FIRST FLOOR
- Market Ready Improvements Complete!
- New Interior Finishes:
  - New Carpet
  - Ceiling Systems
  - ADA-Compliant Restrooms
  - Updated Lighting on the First Floor
- New High-Image 2-Story Glass Building Lobby
- Frontage & Visibility on I-880
- Building & Monument Signage Potential
- 14' Ground Floor Deck to Deck Height
- 100% Drop Ceiling / HVAC (units ± 3yrs Old)
- 1,000 Amps @ 277/480 Volts, 3-Phase (For 1st Floor); 2,000 Amps for Full Bldg
- New Outdoor Amenity Area Featuring:
  - Sand Volleyball Court
  - Patio Areas / Outdoor Collaboration Space
  - Nearby Jogging Trails
- Numerous Nearby Amenities (Shops, Restaurants & Hotels)
- Prestigious Oak Creek Business Park
- ±3.7/1,000 Parking Ratio
- Less than ½ Mile from VTA Light Rail with 1-Stop Connection to Great Mall (Milpitas) & BART Station Now Open!
- Excellent Access to Highways 880, 237 & 101
- Available Now