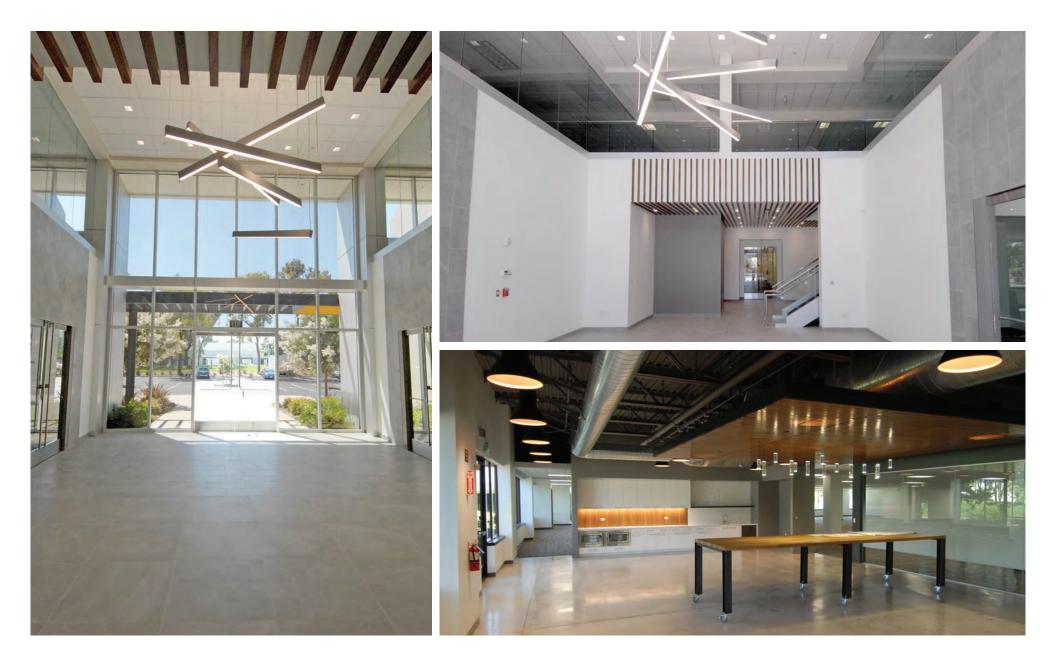

### PROPERTY HIGHLIGHTS

- ±71,472 SF FREESTANDING BUILDING
- DIVISIBLE TO ±35,509 SF ON THE FIRST FLOOR
- Market Ready Improvements Complete!
- New Interior Finishes:
  - New Carpet
  - Ceiling Systems
  - ADA-Compliant Restrooms
  - Updated Lighting on the First Floor
- New High-Image 2-Story Glass Building Lobby
- Frontage & Visibility on I-880
- Building & Monument Signage Potential
- 14' Ground Floor Deck to Deck Height
- 100% Drop Ceiling / HVAC (units ± 3yrs Old)
- 1,000 Amps @ 277/480 Volts, 3-Phase (For 1st Floor); 2,000 Amps for Full Bldg
- New Outdoor Amenity Area Featuring:
  - Sand Volleyball Court
  - Patio Areas / Outdoor Collaboration Space
  - Nearby Jogging Trails
- Numerous Nearby Amenities (Shops, Restaurants & Hotels)
- Prestigious Oak Creek Business Park
- ±3.7/1,000 Parking Ratio
- Less than ½ Mile from VTA Light Rail with 1-Stop Connection to Great Mall (Milpitas) & BART Station Now Open!
- Excellent Access to Highways 880, 237 & 101
- Available Now