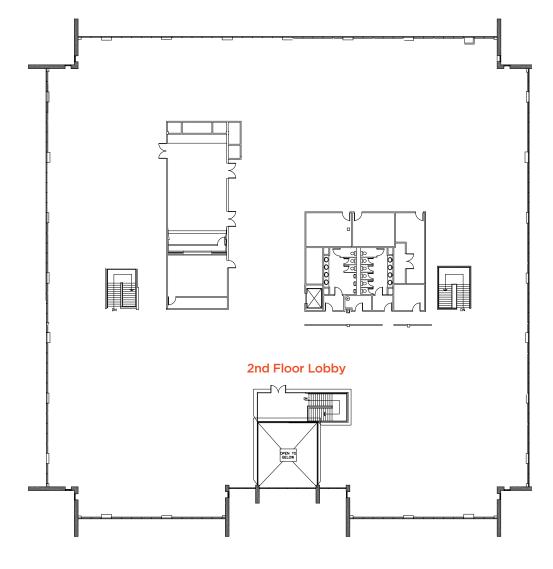

277/480 Volts, 3-Phase (For 1st Floor); 2,000 Amps for Full Bldg
- New Outdoor Amenity Area Featuring:
  - Sand Volleyball Court
  - Patio Areas / Outdoor Collaboration Space
  - Nearby Jogging Trails
- Numerous Nearby Amenities (Shops, Restaurants & Hotels)
- Prestigious Oak Creek Business Park
- ±3.7/1,000 Parking Ratio
- Less than ½ Mile from VTA Light Rail with 1-Stop Connection to Great Mall (Milpitas) & BART Station Now Open!
- Excellent Access to Highways 880, 237 & 101
- Available Now



# **501 SYCAMORE DRIVE** ±35,509 TO ±71,472 SF

### FLOOR PLAN

First Floor As-Built Plan: ±35,509 SF

HYPOTHETICAL OUTDOOR AMENITIES





HYPOTHETICAL ROLL UP DOOR



411



SYCAMORE DRIVE

# **501 SYCAMORE DRIVE** ±35,509 TO ±71,472 SF

### **FLOOR PLAN**

Second Floor As-Built Plan: ±35,963 SF



SYCAMORE DRIVE

### AMENITY / TRANSPORTATION MAP

#### **MCCARTHY RANCH** ±3 Minute Drive & ±1.5 Mile Walk

Black Angus Dishdash Grill On the Border Taqueria Los Cunados The Green Barn Starbucks Konaseema Xpress Banana Leaf Dindigul Thalappakatti The Sandwich Stop Aria Dining & Banquets Aroma Dining & Banquets Sushi King Mirch Masala Теа Тор Shabuva In N Out McDonalds Romano's Macaroni Grill Taco Bell Best Buy PetSmart Dollar Tree Hilton Garden Inn Larkspur Landing

### **@FIRST**

#### ±5 Minute Drive

Target Starbucks The Coffee Bean & Tea Leaf Panda Express Chipotle Five Guys Fish's Wild Shan SAJJ Rok Steakhouse & Grill CVS Chick fil A Hyatt House Courtyard by Marriott

#### **MILPITAS SQUARE** ±5 Minute Drive

Won Kee BBQ Chili Garden Shanghai Delight Tasty Pot The Bento Box Kung Fu