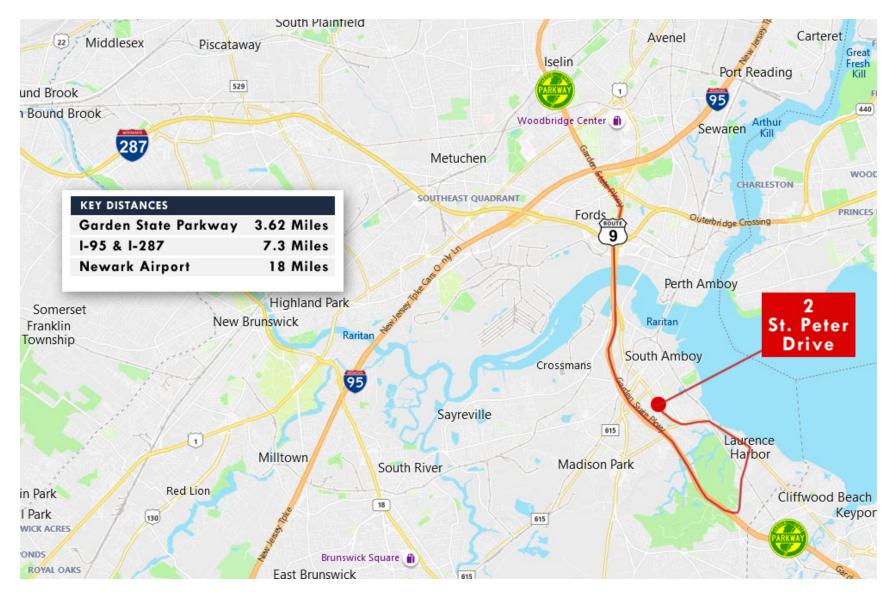

#### **LOCATION DESCRIPTION**

Less Than 3 Miles from The Point at Sayreville, a 450+ Acre Planned Re-Development Site Featuring Upscale Residential Units, Office Space, Hotels, Retail Space and Waterfront Dining and Entertainment

Property Located Close to Signalized Intersection

±3.62 Miles to Garden State Parkway

±7.3 Miles to I-95 and I-287