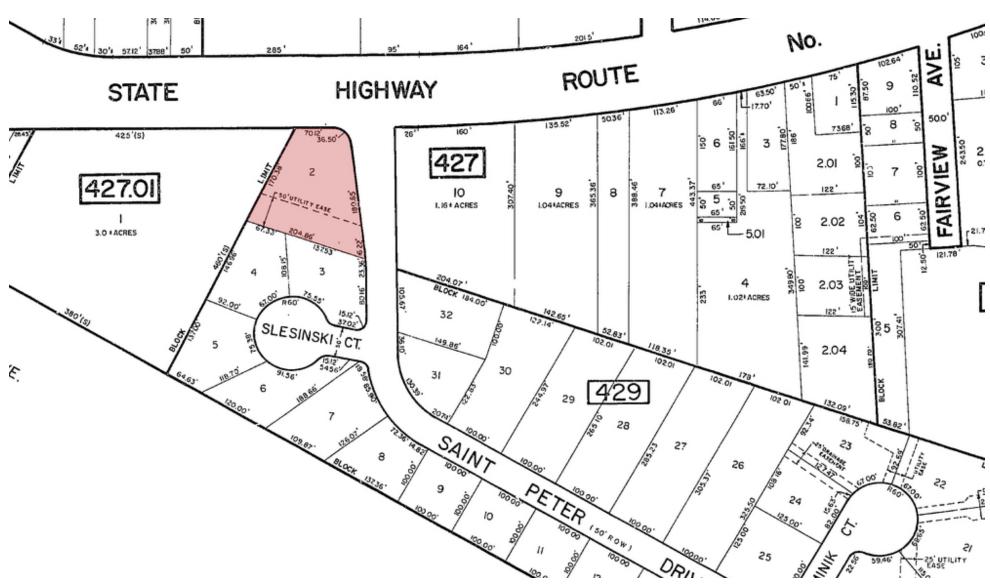

#### PROPERTY HIGHLIGHTS

- ±0.63-Acre Vacant Land (Block 429, Lot 2)
- Site is Leveled and Cleared
- Great Demographics and Strong Daytime Population
- Located Along Busy Commuter Corridor with 28,000 Daily Vehicle Count
- Property Located Close to Signalized Intersection
- Zoned B-3 Highway Business