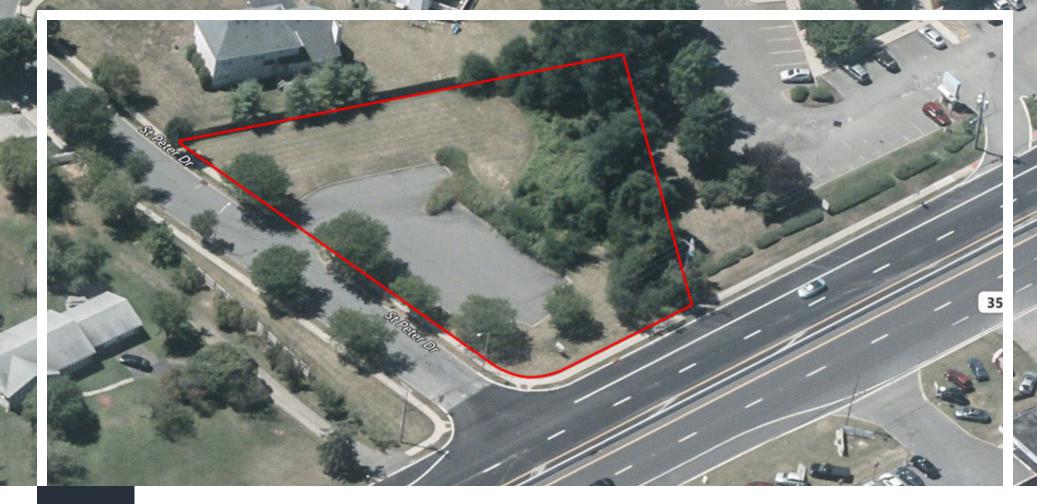

# RETAIL PAD SITE AVAILABLE

2 Saint Peter Drive, Sayreville, NJ 08879

For More Information, Contact

TAMARA BLAU

Director

tblau@blauberg.com 917.488.6846 **BRAD JACOBS** 

Director

bjacobs@blauberg.com 732.997.9511

#### PROPERTY HIGHLIGHTS

- ±0.63-Acre Vacant Land (Block 429, Lot 2)
- Site is Leveled and Cleared
- Great Demographics and Strong Daytime Population
- Located Along Busy Commuter Corridor with 28,000 Daily Vehicle Count
- Property Located Close to Signalized Intersection
- Zoned B-3 Highway Business