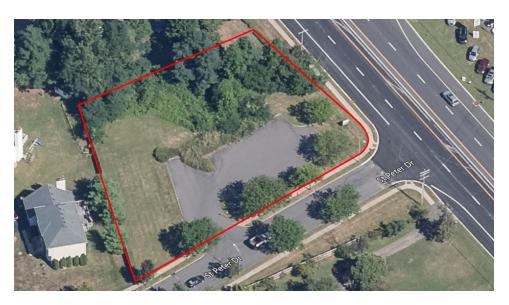

#### PROPERTY HIGHLIGHTS

- ±0.63-Acre Vacant Land (Block 429, Lot 2)
- Site is Leveled and Cleared
- Great Demographics and Strong Daytime Population
- Located Along Busy Commuter Corridor with 28,000 Daily Vehicle Count
- Property Located Close to Signalized Intersection
- Zoned B-3 Highway Business