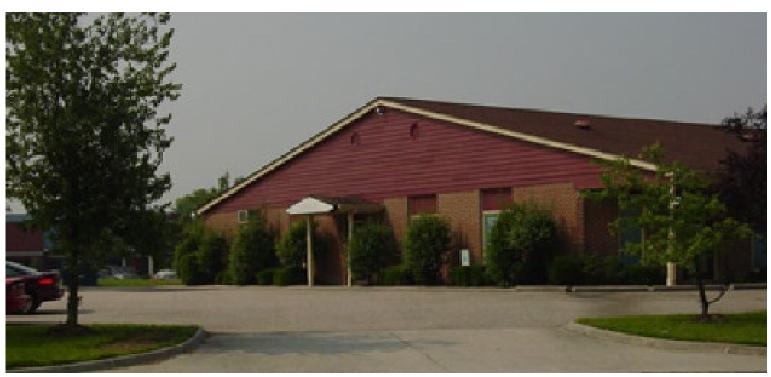

## office for Lease 716 Thimble Shoals Boulevard

Newport News, Virginia

## **Property Features**

- · Lease Rate: \$10.00/PSF
- Centrally located in prominent Oyster Point Park across from City Center
- · Great opportunity for small business
- Prominent signage for tenants
- · Ample parking
- Located at a signalized light at City Center entrance