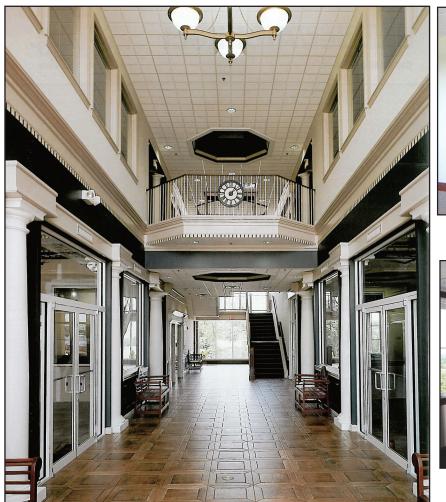

#### **Property Highlights** SUITE 103: \$1,200/MO SUITE 301: \$5,500/MO SUITE 306: \$2,900/MO

- **SUITE 103: 850 SF** 2 private offices and a reception area
- **SUITE 301: 3,040 SF** executive office suites includes: 4 private offices, conference room, bullpen area, server room, wet bar and kitchenette
- **SUITE 306: 1,708 SF** has reception area, 6 private offices and a kitchenette
- Up to 4,748 SF of contiguous office space
- Class A building
- 210 parking spaces
- Located on Pearl Road near Boston Road at Medina County and Cuyahoga County line
- This multi-tenant building has a total of 58,072 SF office and retail space