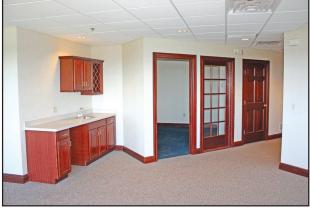

#### **Property Highlights** SUITE 103: \$1,200/MO SUITE 301: \$5,500/MO SUITE 306: \$2,900/MO

- **SUITE 103: 850 SF** 2 private offices and a reception area
- **SUITE 301: 3,040 SF** executive office suites includes: 4 private offices, conference room, bullpen area, server room, wet bar and kitchenette
- **SUITE 306: 1,708 SF** has reception area, 6 private offices and a kitchenette
- Up to 4,748 SF of contiguous office space
- Class A building
- 210 parking spaces
- Located on Pearl Road near Boston Road at Medina County and Cuyahoga County line
- This multi-tenant building has a total of 58,072 SF office and retail space