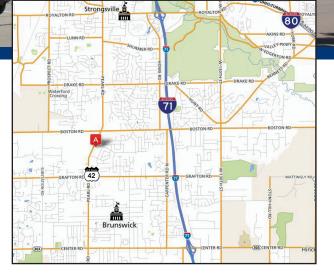

#### HIGH TRAFFIC, HIGH VISIBILITY LOCATION!

This property is situated on the West side of Pearl Road (US-42) just South of the Boston Road intersection

The information contained herein is from sources deemed reliable but no warranty or representation is made to the accuracy thereof.