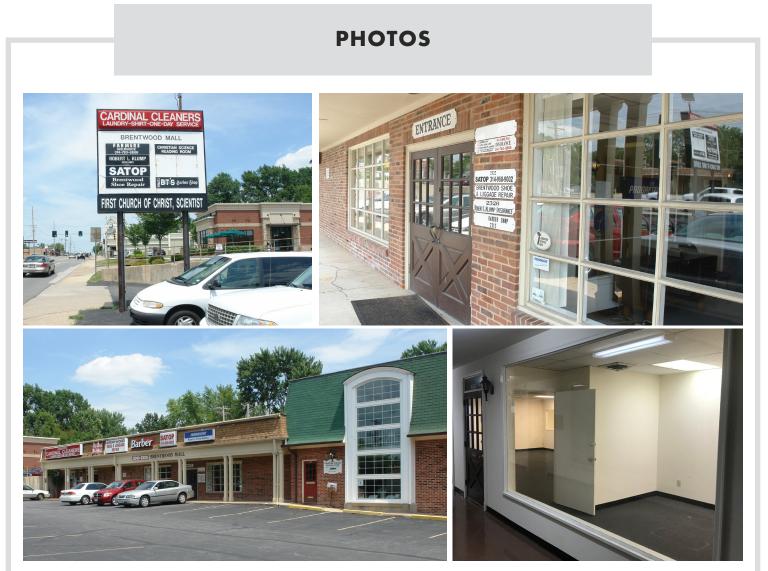

## **654 SF - 1,308 SF STREET RETAIL/OFFICE AVAILABLE FOR LEASE**

This property with its interior "Mall Like" entrances has a strong community feel with other tenants including beauty shop/spa, medical, insurance and shoe repair with the available space ideal for many retail/service/professional uses. Great location on Brentwood Blvd. and easy access to I-64 & I-170 making this a much in demand location in the St. Louis Metro Area.

This unique property has both curb entrance retail along with an interior "Mall" for smaller shops and retail uses. Currently, there is only 1-interior "Mall" space available, 1308 SF which can be subdivided into two separate spaces each approximately 654 SF. Each space has individual HVAC units, restrooms and electrical service which are separately metered. If location, signage and small, affordable space are important to you, then this is the place to be with plenty of Free parking and easy access to Clayton and all other parts of the city and county.