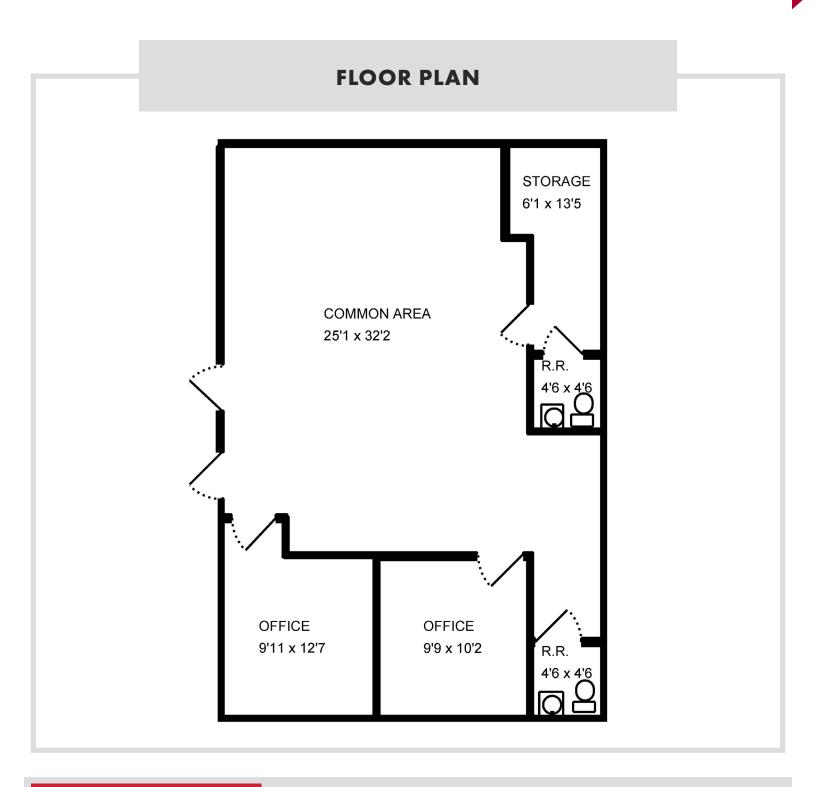

Interior "Mall Like" glass storefronts with some individual interior walls for smaller offices. The ceiling height is approximately 7'11" with fluorescent lighting, private bath and individual HVAC systems with separate electric and phone.

This unique property has both curb entrance retail along with an interior "Mall" for smaller shops and retail uses. Currently, there is only 1-interior "Mall" space available, 1308 SF which can be subdivided into two separate spaces each approximately 654 SF. Each space has individual HVAC units, restrooms and electrical service which are separately metered. If location, signage and small, affordable space are important to you, then this is the place to be with plenty of Free parking and easy access to Clayton and all other parts of the city and county.