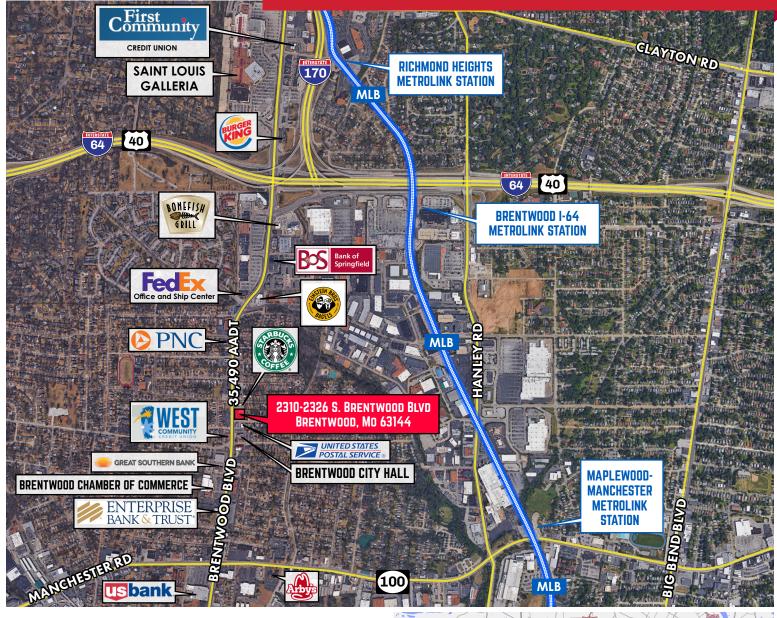

## **654 SF - 1,308 SF STREET RETAIL/OFFICE AVAILABLE FOR LEASE**

This property with its interior "Mall Like" entrances has a strong community feel with other tenants including beauty shop/spa, medical, insurance and shoe repair with the available space ideal for many retail/service/professional uses. Great location on Brentwood Blvd. and easy access to I-64 & I-170 making this a much in demand location in the St. Louis Metro Area.

This unique property has both curb entrance retail along with an interior "Mall" for smaller shops and retail uses. Currently, there is only 1-interior "Mall" space available, 1308 SF which can be subdivided into two separate spaces each approximately 654 SF. Each space has individual HVAC units, restrooms and electrical service which are separately metered. If location, signage and small, affordable space are important to you, then this is the place to be with plenty of Free parking and easy access to Clayton and all other parts of the city and county.