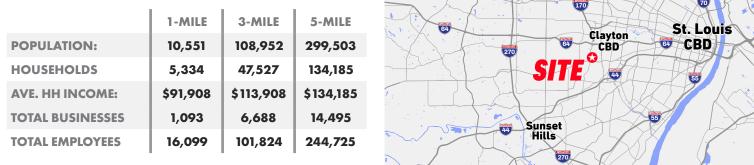

### **SPACE HIGHLIGHTS**

- 1308 SF Available -Can be Subdivided—Two 654 SF Suites
- Affordable Rents— ONLY \$16 PSF MG including everything except electric/data
- Great Signage Available both on the Pylon and face of building
- High Traffic Counts, over 35,490 vehicles per day
- Plenty of FREE Parking
- Great Visibility