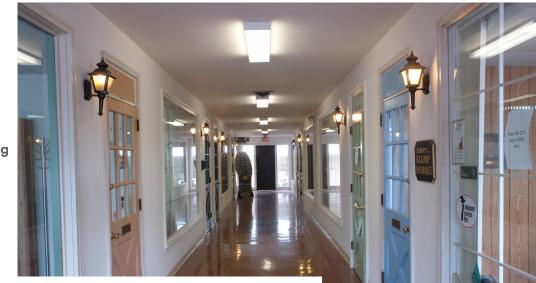

Interior "Mall Like" glass storefronts with some individual interior walls for smaller offices. The ceiling height is approximately 7'11" with fluorescent lighting, private bath and individual HVAC systems with separate electric and phone.

This unique property has both curb entrance retail along with an interior "Mall" for smaller shops and retail uses. Currently, there is only 1-interior "Mall" space available, 1308 SF which can be subdivided into two separate spaces each approximately 654 SF. Each space has individual HVAC units, restrooms and electrical service which are separately metered. If location, signage and small, affordable space are important to you, then this is the place to be with plenty of Free parking and easy access to Clayton and all other parts of the city and county.