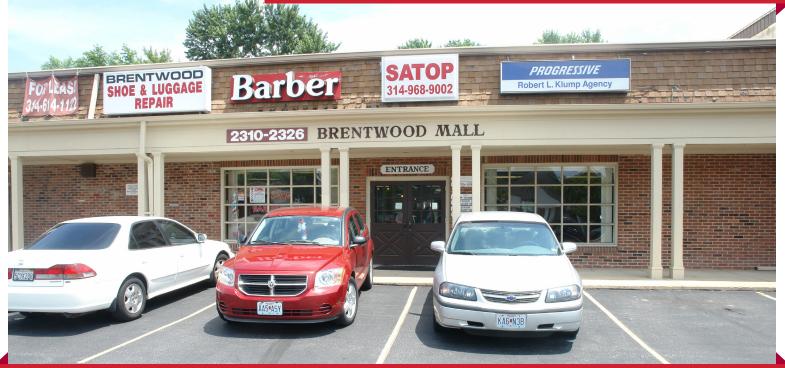

## **654 SF - 1,308 SF STREET RETAIL/OFFICE AVAILABLE FOR LEASE**

This property with its interior "Mall Like" entrances has a strong community feel with other tenants including beauty shop/spa, medical, insurance and shoe repair with the available space ideal for many retail/service/professional uses. Great location on Brentwood Blvd. and easy access to I-64 & I-170 making this a much in demand location in the St. Louis Metro Area.

This unique property has both curb entrance retail along with an interior "Mall" for smaller shops and retail uses. Currently, there is only 1-interior "Mall" space available, 1308 SF which can be subdivided into two separate spaces each approximately 654 SF. Each space has individual HVAC units, restrooms and electrical service which are separately metered. If location, signage and small, affordable space are important to you, then this is the place to be with plenty of Free parking and easy access to Clayton and all other parts of the city and county.