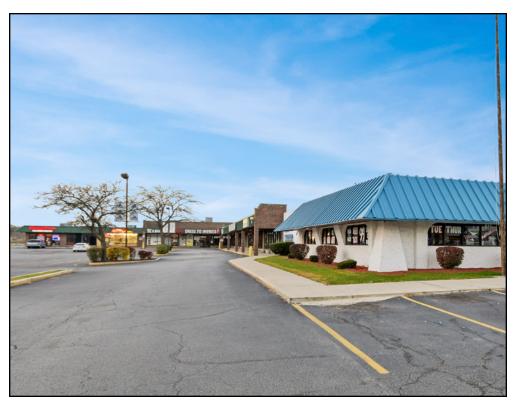

#### **Property Overview**

Lincoln Square Center is a 25,520 square foot retail center near the corner of Lincoln Hwy. and Cicero Ave. Currently, the center is 96.0% occupied, with many long-term tenants. These tenants include Pepe's Mexican Restaurant, a spa, a florist and more. The center is part of a strong commercial corridor near Cicero and Lincoln; nearby businesses include Chase, DaVita, Dollar Tree, Giordano's, PetSmart, Marshalls and more. This center is a great opportunity for an investor or user looking for retail opportunities in the south suburbs of Chicago.