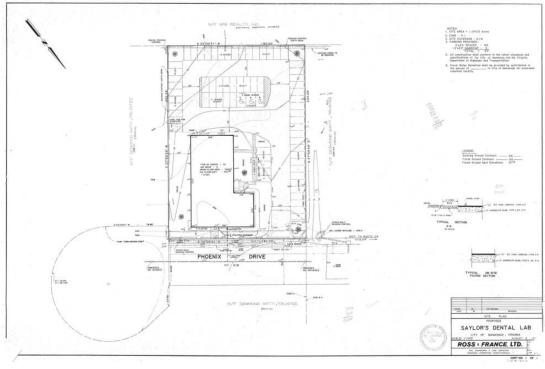

#### PROPERTY OVERVIEW

PRICE REDUCED! Great investment opportunity! Approximately 7,980 SF dental lab. 1.04 acre lot with 69 parking spaces. Currently leased through 11/30/2022 (flat rate, true NNN lease) with a 5 year option to renew (at a 12.5% rental escalation). Current Net Operating Income of \$96,000 with a Cap Rate of 8.0%!

Room for expansion or additional building in rear of site!