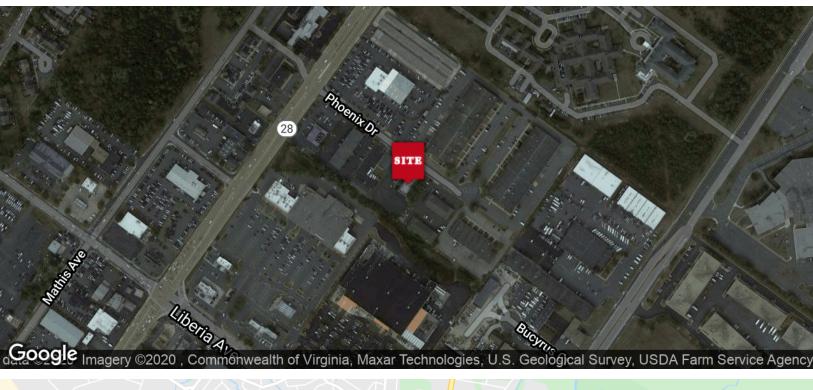

#### LOCATION OVERVIEW

Excellent location less than one tenth of a mile off Rt. 28/Centreville Rd. Easy access to I-66. Approximately 1.5 miles from Old Town Manassas.

PRESENTED BY:

**CHUCK RECTOR** PRINCIPAL

## **LOCATION MAPS**

**PRESENTED BY:** 

CHUCK RECTOR PRINCIPAL

703.330.1224

chuck@weber-rector.com

Offering is subject to errors, omissions, prior sale, change in price, or withdrawal without notice.