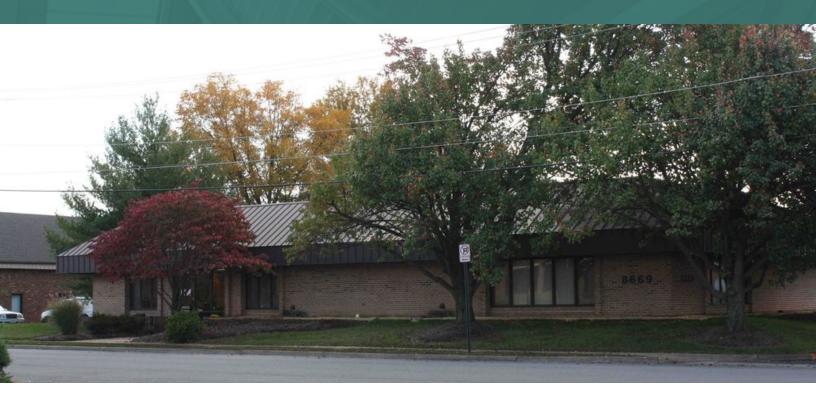

#### PROPERTY OVERVIEW

PRICE REDUCED! Great investment opportunity! Approximately 7,980 SF dental lab. 1.04 acre lot with 69 parking spaces. Currently leased through 11/30/2022 (flat rate, true NNN lease) with a 5 year option to renew (at a 12.5% rental escalation). Current Net Operating Income of \$96,000 with a Cap Rate of 8.0%!

#### LOCATION OVERVIEW

Excellent location less than one tenth of a mile off Rt. 28/Centreville Rd. Easy access to I-66. Approximately 1.5 miles from Old Town Manassas.

PRESENTED BY:

**CHUCK RECTOR** PRINCIPAL