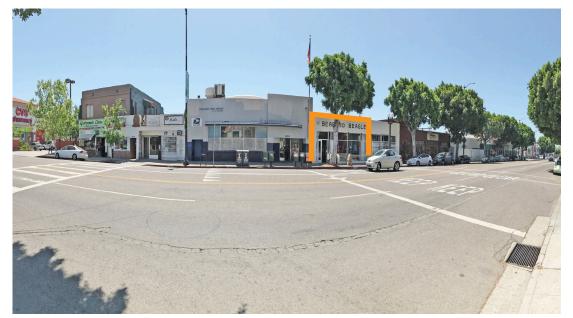

# **PRIME NORTH FIGUEROA STREET IN HIGHLAND PARK** 5924 N FIGUEROA STREET, LOS ANGELES, CA 90042

1801 Century Park East, Suite 1550 Los Angeles, California 90067 P 310.275.8222 F 310.275.8223 www.cag-re.com License #01876070 Alex Shabani Senior Managing Director Phone: 310.272.7397 Email: alex@cag-re.com Lic: 01352902



COMMERCIAL ASSET GROUP







## NORTH FIGUEROA BETWEEN AVE 59 AND AVE 60

5924 N FIGUEROA STREET, LOS ANGELES, CA 90042

#### **Highlights**

- Prime Retail or Restaurant Location in the Heart of Highland Park
- Located on the Restaurant Row Alongside other Eateries & Bars such as Kitchenmouse, La Cuevita, Highland Park Bowl, Silverlake Wines (Coming Soon), Civil Coffee, and Mr. Holmes Bakehouse
- Dedicated Parking Behind the Property
- The Property has Undergone Extensive Capital Improvements such as a New 5 Ton HVAC System, Upgraded Electrical System, ADA Compliant Bathroom and Ramp, and an All Glass Storefront to Help Increase Visibility

#### **Property Details**

| Space SF:  | +/- 2,196 RSF |  |
|------------|---------------|--|
| Term:      | 5-10 Years    |  |
| Available: | October 2018  |  |

These mater