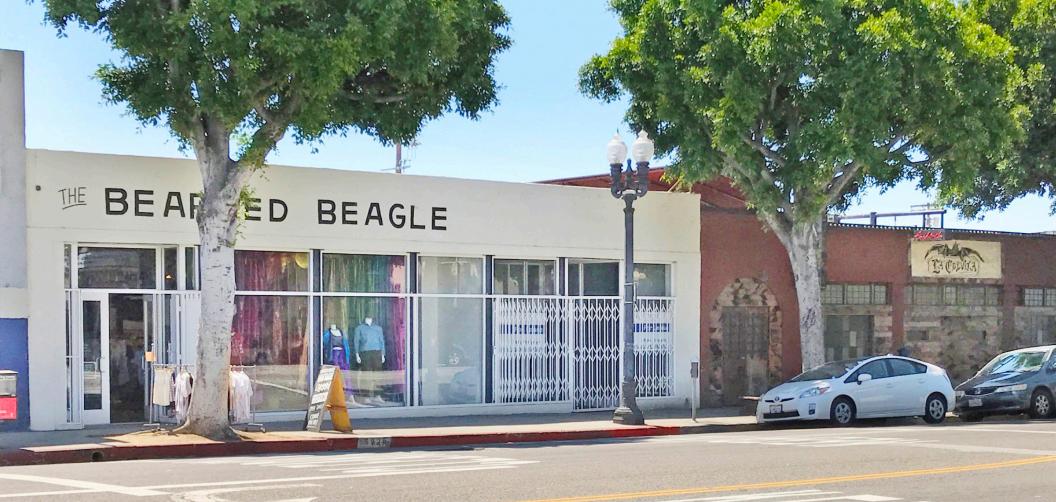

## NORTH FIGUEROA BETWEEN AVE 59 AND AVE 60

5924 N FIGUEROA STREET, LOS ANGELES, CA 90042

#### **Highlights**

- Prime Retail or Restaurant Location in the Heart of Highland Park
- Located on the Restaurant Row Alongside other Eateries & Bars such as Kitchenmouse, La Cuevita, Highland Park Bowl, Silverlake Wines (Coming Soon), Civil Coffee, and Mr. Holmes Bakehouse
- Dedicated Parking Behind the Property
- The Property has Undergone Extensive Capital Improvements such as a New 5 Ton HVAC System, Upgraded Electrical System, ADA Compliant Bathroom and Ramp, and an All Glass Storefront to Help Increase Visibility

#### **Property Details**

| Space SF:  | +/- 2,196 RSF |  |
|------------|---------------|--|
| Term:      | 5-10 Years    |  |
| Available: | October 2018  |  |

These materials are based on information and content provided by others, which we believe are accurate. No guarantee, warranty or representation is made by Commercial Asset Group, Inc. or its personnel. All interested parties must independently verify accuracy and completeness. As well, any projections, assumptions, opinion, or estimates are used for example only and do not represent the current or future performance of the identified property. Your tax, financial, legal and toxic substance advisors should conduct a careful investigation of the property and its suitability for your needs, including land use limitations. The property is subject to prior lease, sale, change in price, or withdrawal from the market without notice.