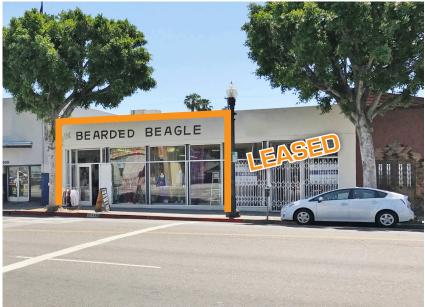

## NORTH FIGUEROA BETWEEN AVE 59 AND AVE 60

5924 N FIGUEROA STREET, LOS ANGELES, CA 90042

#### **Highlights**

- Prime Retail or Restaurant Location in the Heart of Highland Park
- Located on the Restaurant Row Alongside other Eateries & Bars such as Kitchenmouse, La Cuevita, Highland Park Bowl, Silverlake Wines (Coming Soon), Civil Coffee, and Mr. Holmes Bakehouse
- Dedicated Parking Behind the Property
- The Property has Undergone Extensive Capital Improvements such as a New 5 Ton HVAC System, Upgraded Electrical System, ADA Compliant Bathroom and Ramp, and an All Glass Storefront to Help Increase Visibility

#### **Property Details**

| Space SF:  | +/- 2,196 RSF |  |
|------------|---------------|--|
| Term:      | 5-10 Years    |  |
| Available: | October 2018  |  |

These materials are based on information and content provided by others, which we believe are accurate. No guarantee, warranty or representation is made by Commercial Asset Group, Inc. or its personnel. All interested parties must independently verify accuracy and completeness. As well, any projections, assumptions, opinion, or estimates are used for example only and do not represent the current or future performance of the identified property. Your tax, financial, legal and toxic substance advisors should conduct a careful investigation of the property and its suitability for your needs, including land use limitations. The property is subject to prior lease, sale, change in price, or withdrawal from the market without notice.