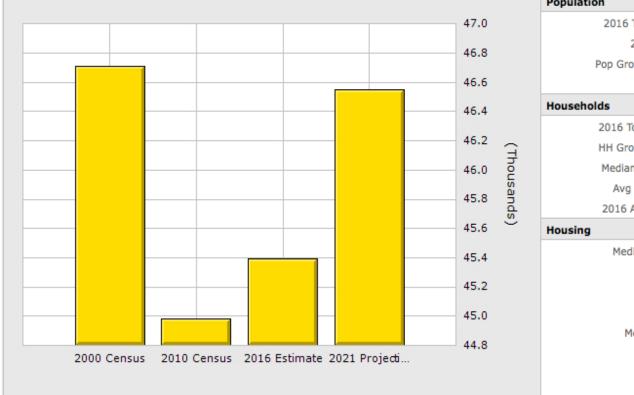

### DEMOGRAPHICS

5924 N FIGUEROA STREET, LOS ANGELES, CA 90042

| Population             | 1 Mile    | 2 Mile    | 3 Mile    |
|------------------------|-----------|-----------|-----------|
| 2016 Total Population: | 45,394    | 122,881   | 250,774   |
| 2021 Population:       | 46,548    | 126,063   | 257,120   |
| Pop Growth 2016-2021:  | 2.54%     | 2.59%     | 2.53%     |
| Average Age:           | 35.60     | 37.60     | 38.10     |
| Households             |           |           |           |
| 2016 Total Households: | 14,173    | 40,014    | 82,252    |
| HH Growth 2016-2021:   | 2.42%     | 2.47%     | 2.44%     |
| Median Household Inc:  | \$49,168  | \$57,198  | \$58,515  |
| Avg Household Size:    | 3.10      | 3.00      | 3.00      |
| 2016 Avg HH Vehicles:  | 2.00      | 2.00      | 2.00      |
| Housing                |           |           |           |
| Median Home Value:     | \$430,342 | \$496,707 | \$526,155 |
| Median Year Built:     | 1959      | 1956      | 1954      |