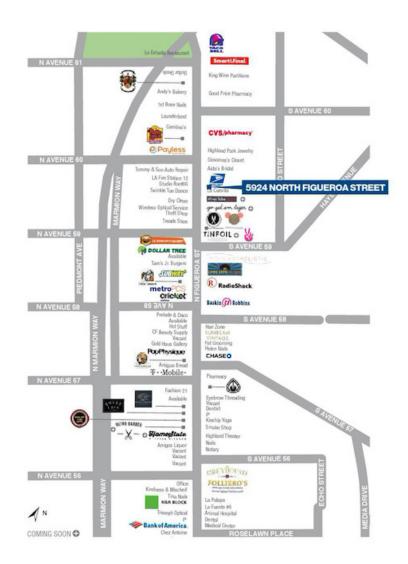

s, which we believe are accurate. No guarantee, warranty or representation is made by Commercial Asset Group, Inc. or its personnel. All interested parties must independently verify accuracy and completeness. As well, any projections, assumptions, opinion, or estimates are used for example only and do not represent the current or future performance of the identified property. Your tax, financial, legal and toxic substance advisors should conduct a careful investigation of the property and its suitability for your needs, including land use limitations. The property is subject to prior lease, sale, change in price, or withdrawal from the market without notice.



### MAP

#### 5924 N FIGUEROA STREET, LOS ANGELES, CA 90042





### **AREA MAP**

5924 N FIGUEROA STREET, LOS ANGELES, CA 90042





### DEMOGRAPHICS

5924 N FIGUEROA STREET, LOS ANGELES, CA 90042



| Population             | 1 Mile    | 2 Mile    | 3 Mile    |
|------------------------|-----------|-----------|-----------|
| 2016 Total Population: | 45,394    | 122,881   | 250,774   |
| 2021 Population:       | 46,548    | 126,063   | 257,120   |
| Pop Growth 2016-2021:  | 2.54%     | 2.59%     | 2.53%     |
| Average Age:           | 35.60     | 37.60     | 38.10     |
| Households             |           |           |           |
| 2016 Total Households: | 14,173    | 40,014    | 82,252    |
| HH Growth 2016-2021:   | 2.42%     | 2.47%     | 2.44%     |
| Median Household Inc:  | \$49,168  | \$57,198  | \$58,515  |
| Avg Household Size:    | 3.10      | 3.00      | 3.00      |
| 2016 Avg HH Vehicles:  | 2.00