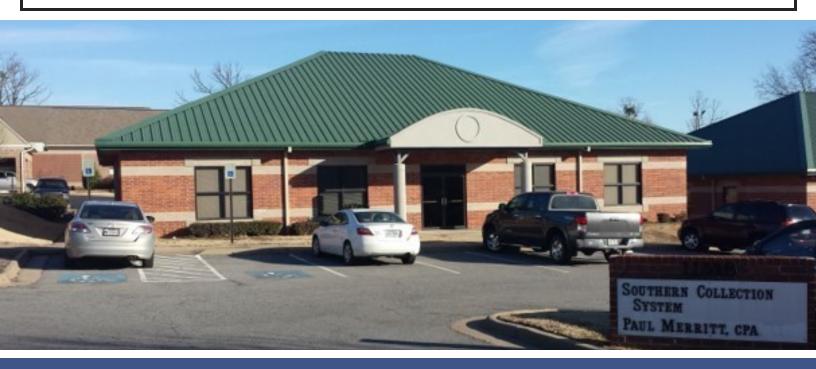

# For Lease Office Building

### 11518 Fairview Road | Little Rock, AR 72212

### **PROPERTY OVERVIEW**

Excellent office space in prime WLR location. Walk-up parking. Convenient to area shopping, banks, restaurants and easy access to Cantrell Road & I-430.

4500 sq. ft. building can be divided into 2 suites of approx. 2250 sf each