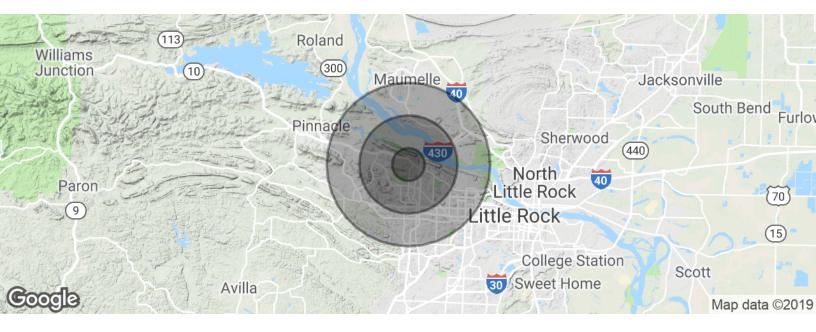

## **Demographics Map & Report**

**COMMERCIAL & INVESTMENT DIVISION** 

| POPULATION          | 1 MILE    | 3 MILES   | 5 MILES   |
|---------------------|-----------|-----------|-----------|
| Total population    | 5,834     | 51,634    | 108,769   |
| Median age          | 38.5      | 37.8      | 37.3      |
| Median age (Male)   | 35.9      | 36.1      | 35.8      |
| Median age (Female) | 41.4      | 39.5      | 39.0      |
| HOUSEHOLDS & INCOME | 1 MILE    | 3 MILES   | 5 MILES   |
| Total households    | 2,568     | 22,873    | 47,482    |
| # of persons per HH | 2.3       | 2.3       | 2.3       |
| Average HH income   | \$104,765 | \$90,993  | \$85,984  |
| Average house value | \$338,083 | \$266,911 | \$265,984 |

<sup>\*</sup> Demographic data derived from 2010 US Census

Information is deemed reliable but is not guaranteed. Agency Disclosure: RPM Group is the agent for the owner of the property described herein.