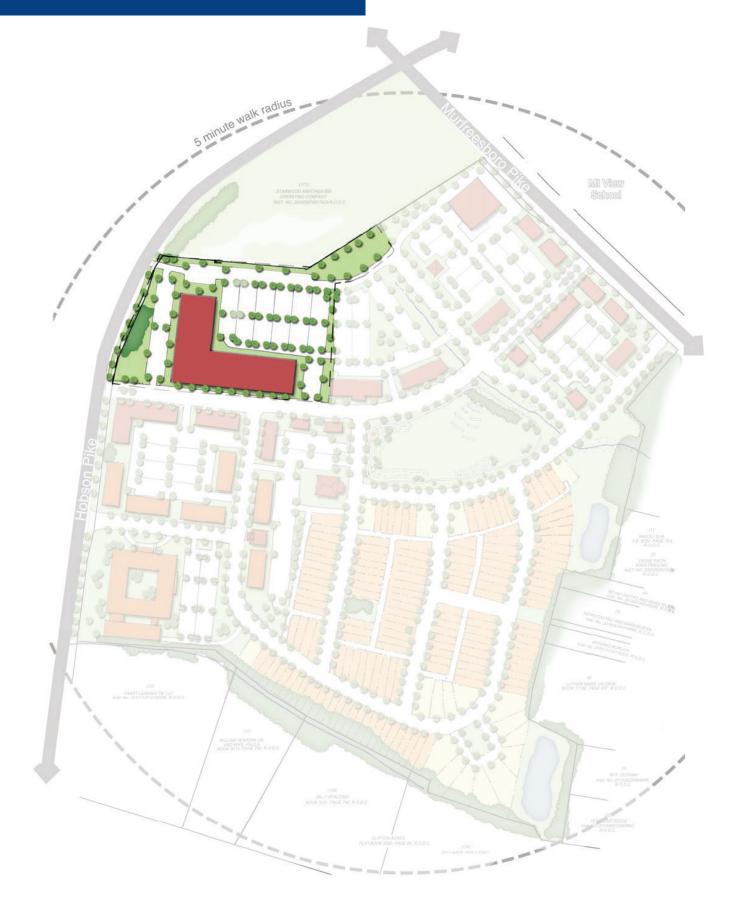

## Starwood Commons

Antioch, Tennessee

Up to 275,000 sf Build-to-Suit Office Available within a 65-Acre Mixed-Use Development

## Proposed Site Plan



## Build-to-Suit Office Availability within a True Mixed-Use Development



Connectivity

Classified as primary data center site due to significant fiber connectivity

**Unique Amenities** Percy Priest Lake and a 600-acre park nearby

**Compelling Access** Via Murfreesboro Road and I-24

**Delivery** Up to 275,000 sf within 7 months





2.7 miles to access Percy Priest Lake



0.75 miles to access 600-acre City Park

| _0 | 0- |
|----|----|
| Ħ  |    |
|    |    |

Ability to deliver shell within 7 months of signing a lease





4-acre park planned on site



Avison Young 700 12th Avenue South Suite 302 Nashville, TN 37203 615.727.7400



## For additional information

Todd Prevost Principal 615.727.7440 todd.prevost@avisonyoung.com