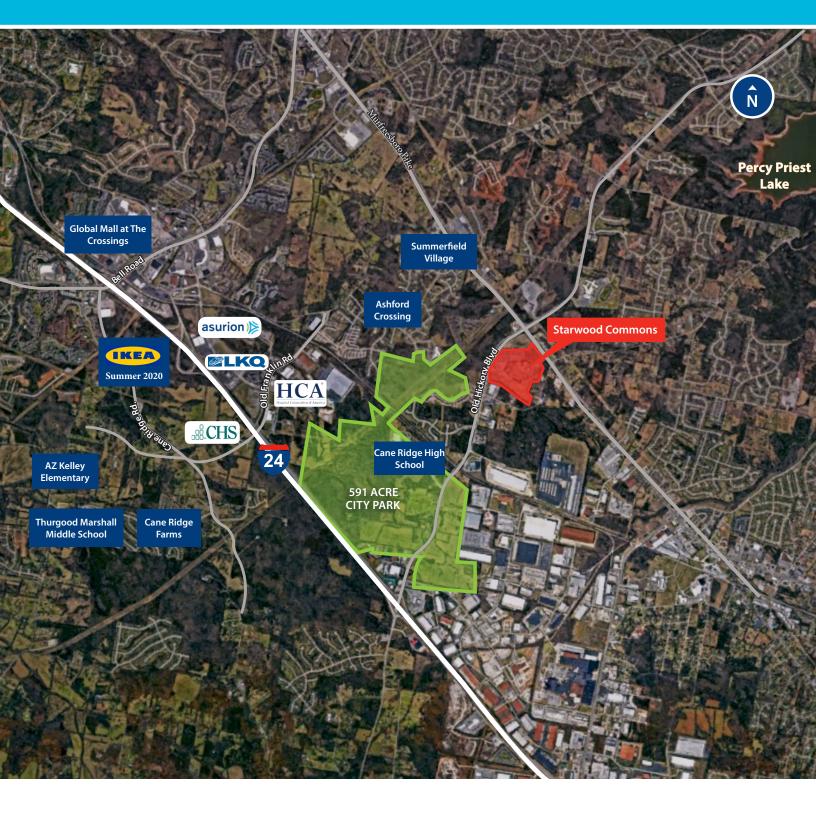

## Build-to-Suit Office Availability within a True Mixed-Use Development

Connectivity

Classified as primary data center site due to significant fiber connectivity

**Unique Amenities** Percy Priest Lake and a 600-acre park nearby

**Compelling Access** Via Murfreesboro Road and I-24

**Delivery** Up to 275,000 sf within 7 months

2.7 miles to access Percy Priest Lake

0.75 miles to access 600-acre City Park

| _0 | 0- |
|----|----|
| Ħ  |    |
|    |    |