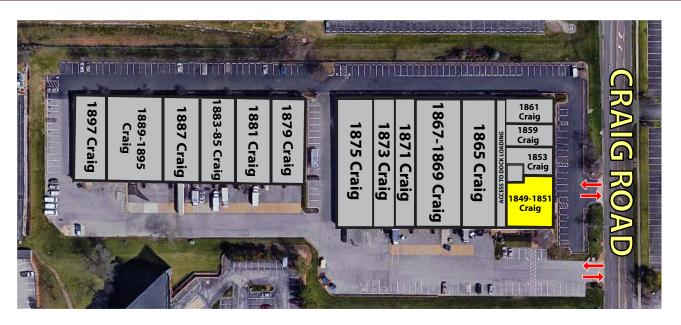

## 7,810 SF OFFICE / WAREHOUSE / SERVICE CENTER AVAILABLE FOR LEASE

1849-1897 CRAIG ROAD | SAINT LOUIS, MISSOURI 63146

1849-1851 CRAIG ROAD 7,810 SF