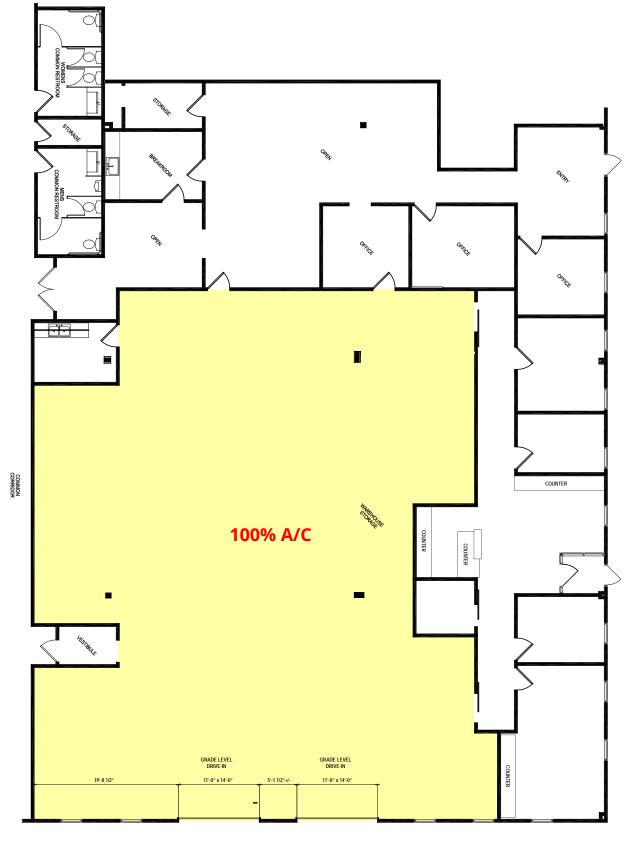

## 7,810 SF Office / Warehouse / Service Center

- 1849-1851 Craig Road
- Newly retrofitted office / warehouse
- Recently renovated common area restrooms
- Two 11'x14' grade-level drive-ins (with access to dock platform)
- 100% air conditioned
- Excellent Craig Road visibility and access
- Located just south of Page Ave near I-270
- Less than five minutes from Creve Coeur and Westport Plaza amenities
- LEASE RATE: \$7.75 PSF NNN