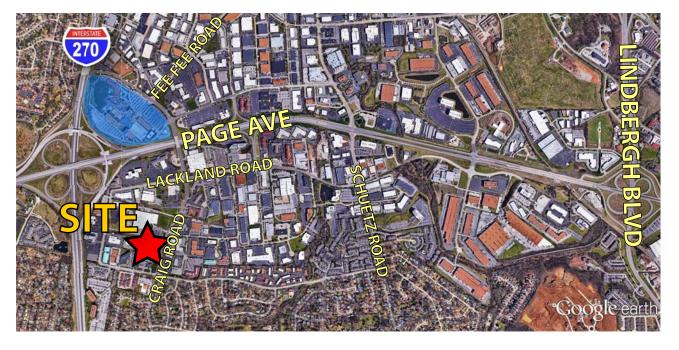

## 7,810 SF OFFICE / WAREHOUSE / SERVICE CENTER AVAILABLE FOR LEASE

1849-1897 CRAIG ROAD | SAINT LOUIS, MISSOURI 63146

## 7,810 SF Office / Warehouse / Service Center

- 1849-1851 Craig Road
- Newly retrofitted office / warehouse
- Recently renovated common area restrooms
- Two 11'x14' grade-level drive-ins (with access to dock platform)
- 100% air conditioned
- Excellent Craig Road visibility and access
- Located just south of Page Ave near I-270
- Less than five minutes from Creve Coeur and Westport Plaza amenities
- LEASE RATE: \$7.75 PSF NNN