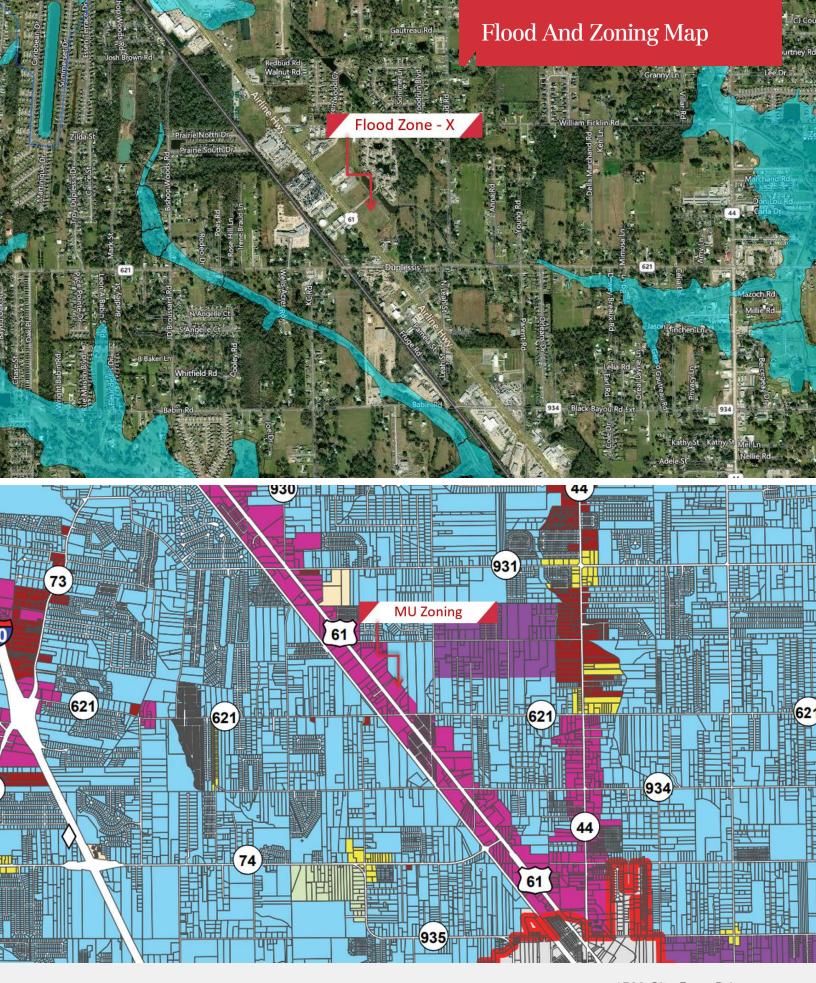

## **Property Highlights**

- 1-3 acres of developable land
- Will subdivide
- Additional land available
- Located in the heart of Ascension Parish, at the entrance of a Class A space with 240 units currently at 92% occupancy, and just South of Walk-On's
- Zoned MU (Mixed Use Corridors)
- Flood Zone X
- The traffic count along this stretch of Airline Hwy is 25,847 ADT (DOTD 2013)