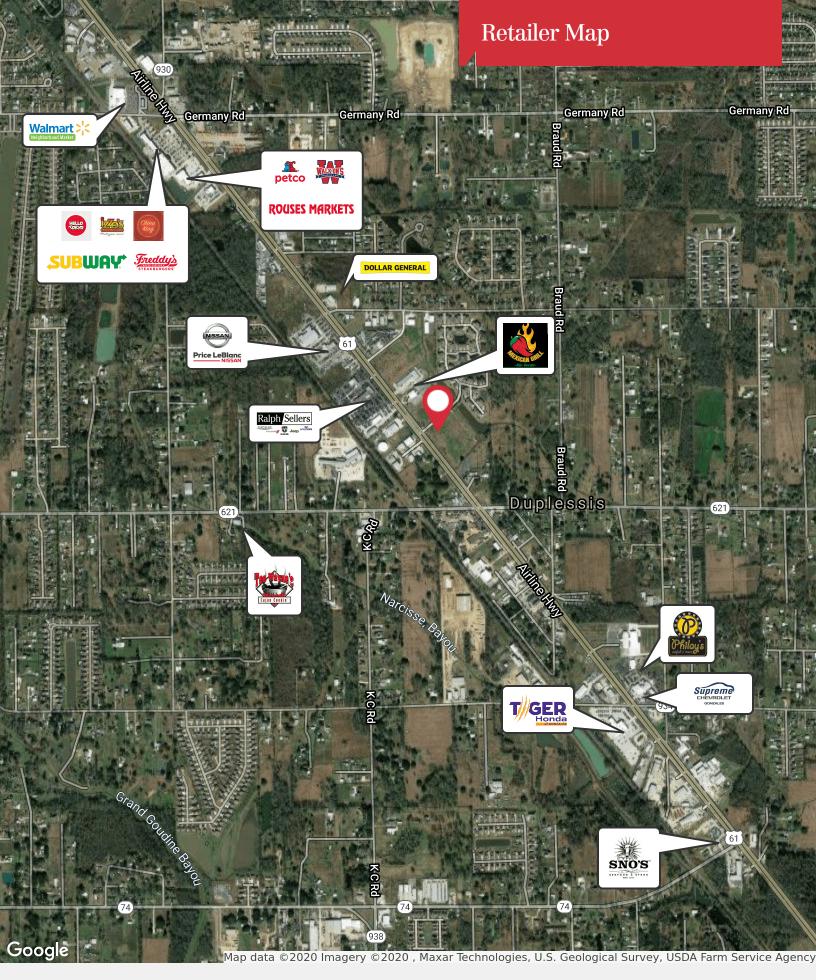

## **Property Highlights**

- 1-3 acres of developable land
- Will subdivide
- Additional land available
- Located in the heart of Ascension Parish, at the entrance of a Class A space with 240 units currently at 92% occupancy, and just South of Walk-On's
- Zoned MU (Mixed Use Corridors)
- Flood Zone X
- The traffic count along this stretch of Airline Hwy is 25,847 ADT (DOTD 2013)