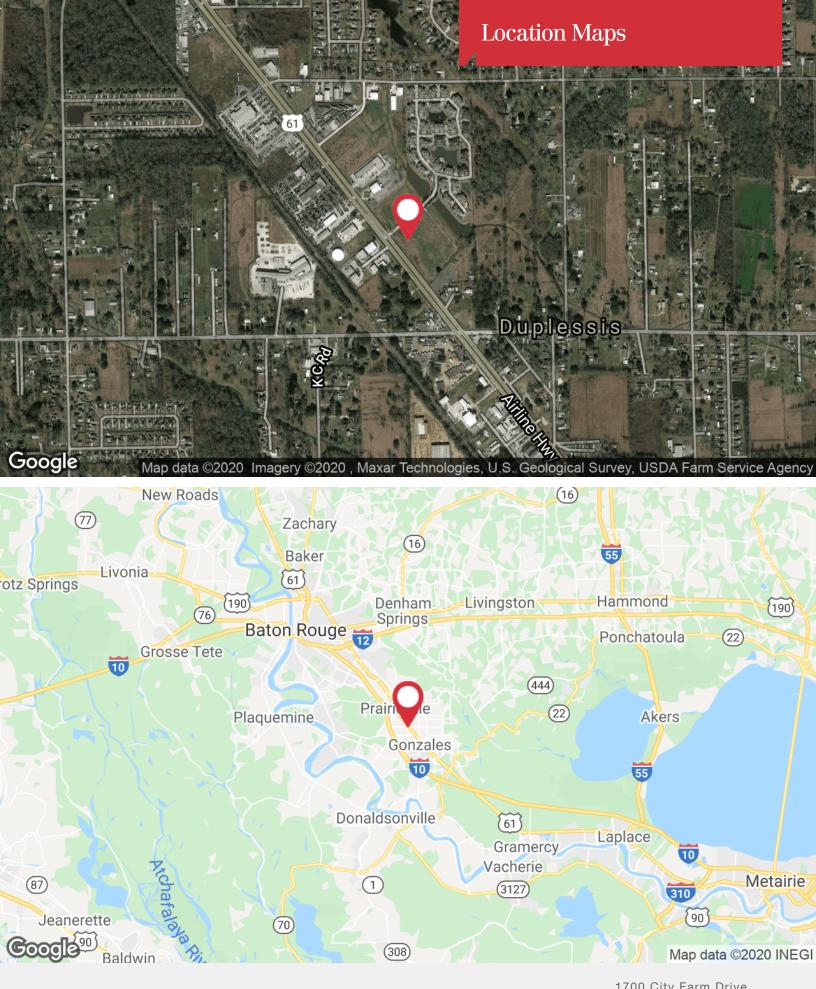

# Airline Hwy.

Prairieville, Louisiana 70737

## **Property Highlights**

- 1-3 acres of developable land
- Will subdivide
- Additional land available
- Located in the heart of Ascension Parish, at the entrance of a Class A space with 240 units currently at 92% occupancy, and just South of Walk-On's
- Zoned MU (Mixed Use Corridors)
- Flood Zone X
- The traffic count along this stretch of Airline Hwy is 25,847 ADT (DOTD 2013)