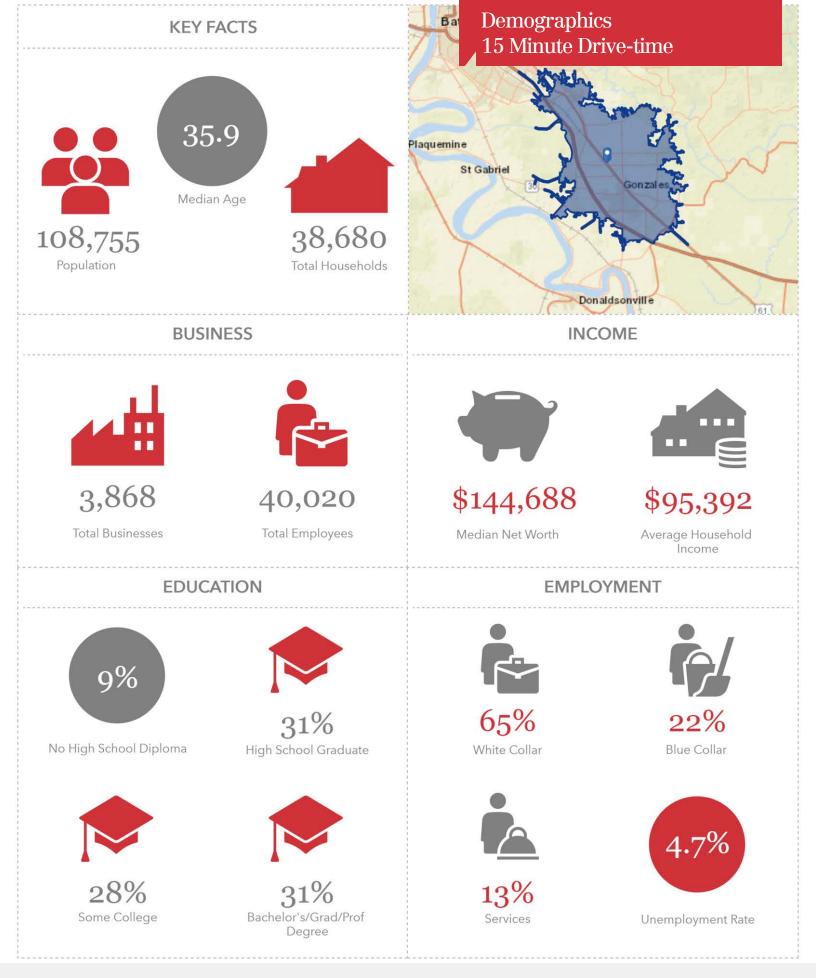

## **Property Highlights**

- 1-3 acres of developable land
- Will subdivide
- Additional land available
- Located in the heart of Ascension Parish, at the entrance of a Class A space with 240 units currently at 92% occupancy, and just South of Walk-On's
- Zoned MU (Mixed Use Corridors)
- Flood Zone X
- The traffic count along this stretch of Airline Hwy is 25,847 ADT (DOTD 2013)