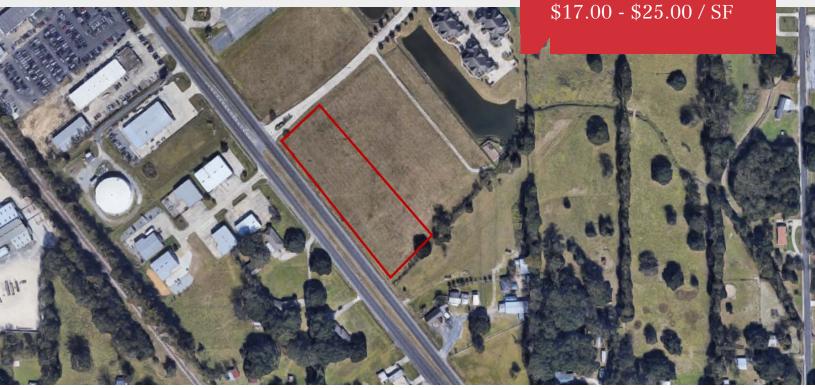

# For Sale Vacant Land \$17.00 - \$25.00 / SF

## **Property Highlights**

- 1-3 acres of developable land
- Will subdivide
- Additional land available
- Located in the heart of Ascension Parish, at the entrance of a Class A space with 240 units currently at 92% occupancy, and just South of Walk-On's
- Zoned MU (Mixed Use Corridors)
- Flood Zone X
- The traffic count along this stretch of Airline Hwy is 25,847 ADT (DOTD 2013)

### Sale Price

\$17.00 - \$25.00 / SF