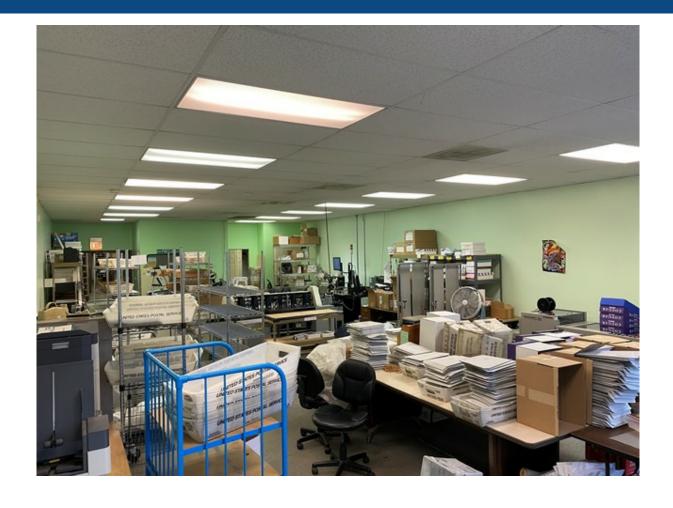

#### **Property Description**

Ground floor office or retail space available immediately. 3,800 SF space divisible down to 1,000 SF. Located at the Elston and Lawrence intersection, jest west of I-94 Expressway. Abundant parking within private lot adjacent to the property.