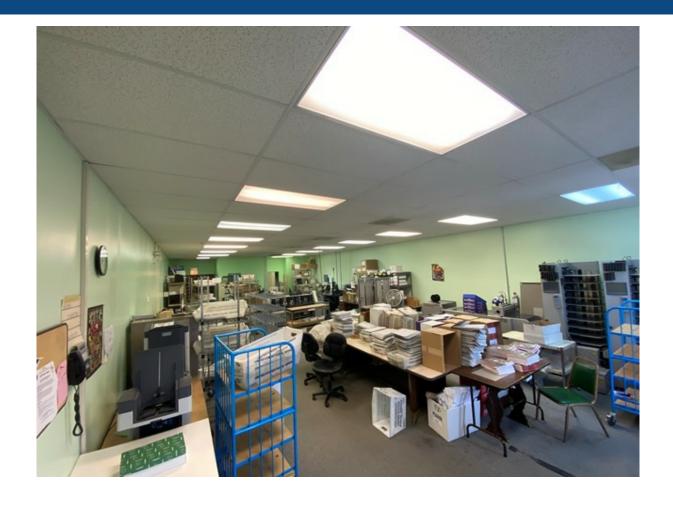

#### **Property Description**

Ground floor office or retail space available immediately. 3,800 SF space divisible down to 1,000 SF. Located at the Elston and Lawrence intersection, jest west of I-94 Expressway. Abundant parking within private lot adjacent to the property.