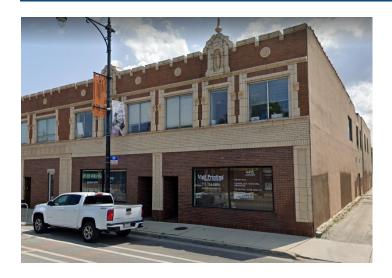

#### **Property Description**

Ground floor office or retail space available immediately. 3,800 SF space divisible down to 1,000 SF. Located at the Elston and Lawrence intersection, jest west of I-94 Expressway. Abundant parking within private lot adjacent to the property.

#### **Property Details**

LEASE PRICE: **\$15** 

MINIMUM RENTABLE SQ FT: 1,000 MAXIMUM RENTABLE SQ FT: 3,800

LEASE TYPE: Modified Gross

ZONING: B3-3

CHICAGO, ILLINOIS 60630

CHICAGO, ILLINOIS 60630

CHICAGO, ILLINOIS 60630