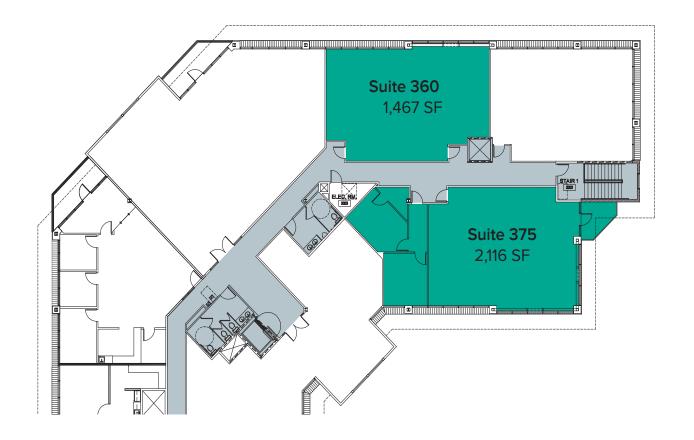

te | Square Feet | Rate            | Notes                                                                                                                                                        |
|-------|-------------|-----------------|--------------------------------------------------------------------------------------------------------------------------------------------------------------|
| 360   | 1,467 SF    | \$23.50/SF, NNN | Office space with open work area and views of Lake Tye. Contiguous with Suites 295 and 375 for a total of 4,583 SF. Available within 90 days notice.         |
| 375   | 2,116 SF    | \$22.50/SF, NNN | Endcap office space with 2 private offices and private balcony. Contiguous with Suites 295 and 360 for a total of 4,583 SF. Available within 90 days notice. |





# **LOCATION MAP**