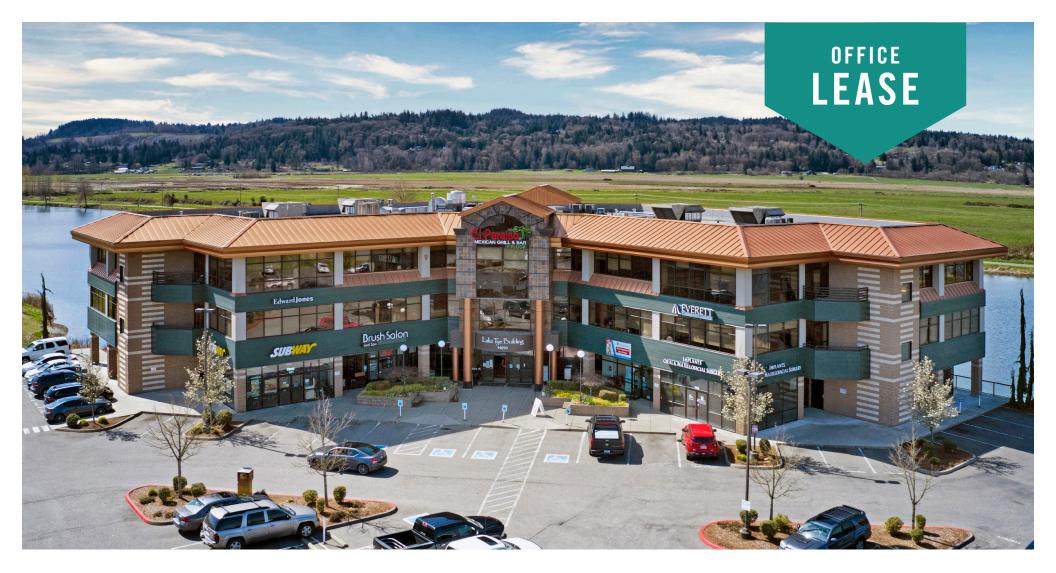

# Lake Tye Building

### 14090 Fryelands Boulevard | Monroe, WA

# PREMIERE CLASS A OFFICE BUILDING IN MONROE, WOODINVILLE, & SNOHOMISH

# NEWLY RENOVATED LOBBY & COMMON AREAS

### **FEATURES:**

- 1,000 SF 4,583 SF Office Space Available
- Two Floors of Office over Ground Floor Retail
- Lakefront Building with Views and Natural Light
- Class A, High-end Finishes
- 1 Mile from EvergreenHealth Monroe Medical Center
- Abundant Parking