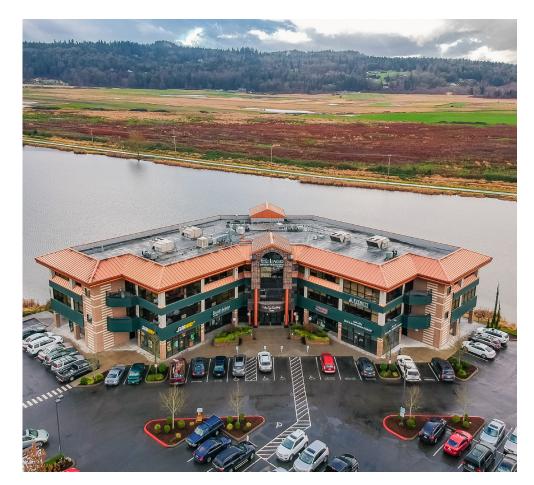

# Lake Tye Building

### 14090 Fryelands Boulevard | Monroe, WA

### **FEATURES:**

- 1,000 SF 4,583 SF Office Space Available
- Two Floors of Office over Ground Floor Retail
- Lakefront Building with Views and Natural Light
- Class A, High-end Finishes
- 1 Mile from EvergreenHealth Monroe Medical Center
- Abundant Parking