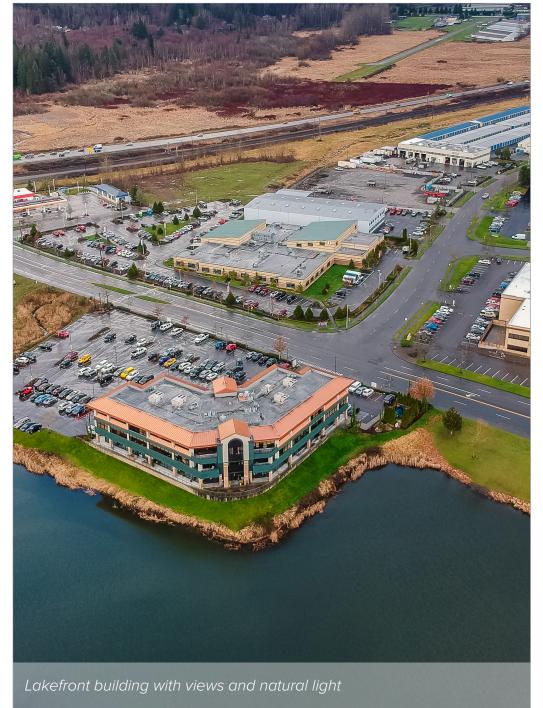

### **FEATURES:**

- 1,000 SF 4,583 SF Office Space Available
- Two Floors of Office over Ground Floor Retail
- Lakefront Building with Views and Natural Light
- Class A, High-end Finishes
- 1 Mile from EvergreenHealth Monroe Medical Center
- Abundant Parking