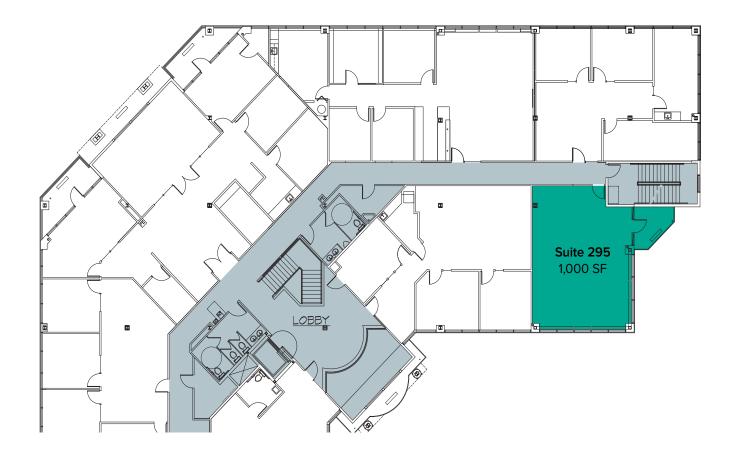

# THIRD LEVEL FLOOR PLAN

| Suite | Square Feet | Rate            | Notes                                                                                                                                                        |
|-------|-------------|-----------------|--------------------------------------------------------------------------------------------------------------------------------------------------------------|
| 360   | 1,467 SF    | \$23.50/SF, NNN | Office space with open work area and views of Lake Tye. Contiguous with Suites 295 and 375 for a total of 4,583 SF. Available within 90 days notice.         |
| 375   | 2,116 SF    | \$22.50/SF, NNN | Endcap office space with 2 private offices and private balcony. Contiguous with Suites 295 and 360 for a total of 4,583 SF. Available within 90 days notice. |