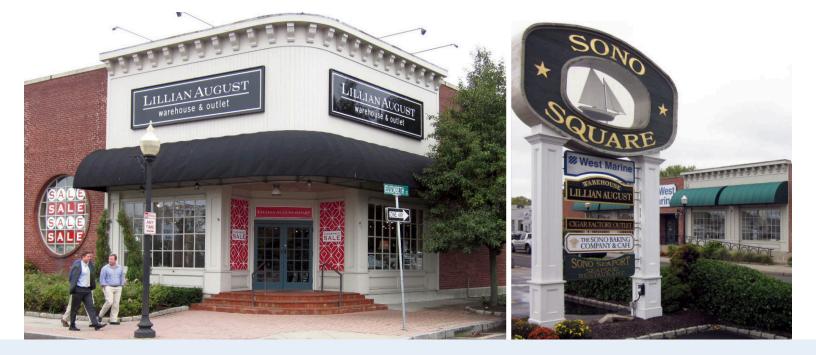

## **SONO SQUARE - OFFICE FOR LEASE**

22 ELIZABETH STREET, SOUTH NORWALK, CT

## **DESCRIPTION:**

Second floor office space for lease at SoNo Square. Small and large configurations available, ranging in size from 150 rsf to 2,090 rsf. Shared restrooms and kitchenette. The building is conveniently located close to Washington Street shops & restaurants, MetroNorth train station, I-95 and Rt 7. Building co-tenants include Lillian August, West Marine, SoNo Baking Company, and Barcelona restaurants' office headquarters. Please note: No elevator.