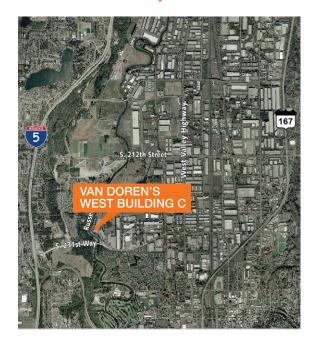

## Van Doren's West Building C

22714 Russell Road Kent, WA

148,550 SF available for lease

6,385 SF total office in 2 locations (4,635 SF & 1,750 SF)

2,197 SF production room

25 dock-high doors 2 grade-level doors