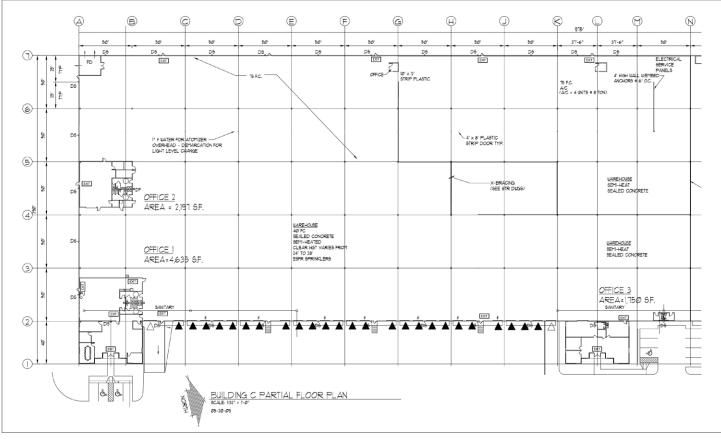

## Van Doren's West Building C

22714 Russell Road Kent, WA

148,550 SF available for lease

6,385 SF total office in 2 locations (4,635 SF & 1,750 SF)

2,197 SF production room

25 dock-high doors 2 grade-level doors

24' - 28' clear height

50' x 50' column spacing

ESFR sprinklers

Great access to I-5 via S 228th St

8 pit levelers, 8 EOD levelers, 16 dock seals

Estimated 3,000 amps of 277/480 volt serivce (to be confirmed)