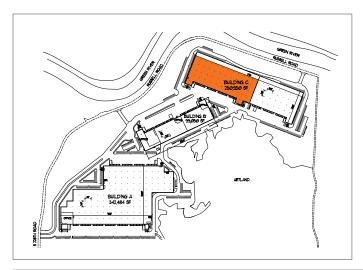

## Van Doren's West Building C

22714 Russell Road Kent, WA

148,550 SF available for lease

6,385 SF total office in 2 locations (4,635 SF & 1,750 SF)

2,197 SF production room

25 dock-high doors 2 grade-level doors