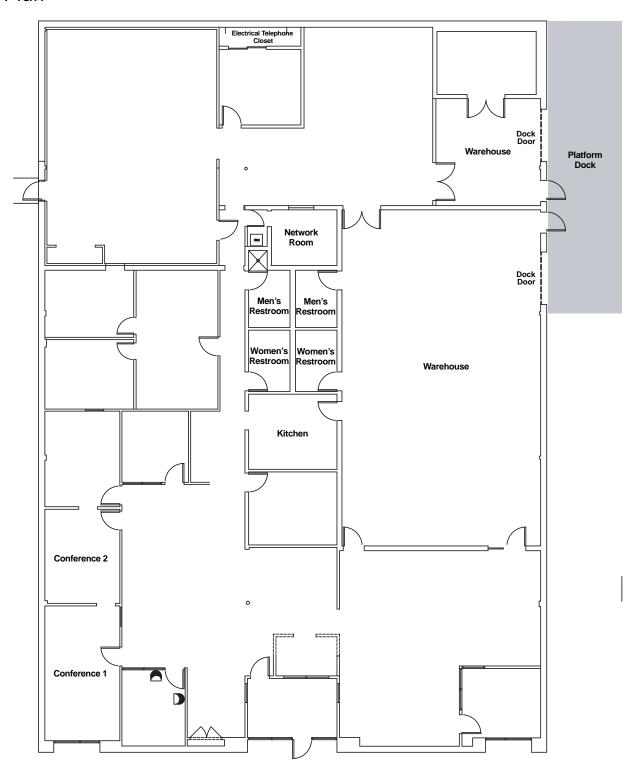

#### Floor Plan

For more information, contact:

Ben McNab, SIOR, CCIM 513-763-3019 ben.mcnab@cassidyturley.com Skylar Stein 513-763-3047 skylar.stein@cassidyturley.com

Blue Ash, OH 45242

### **Specifications**

Total Available: 9,366 SF Dock Doors: Two (2) platform

Office Area: 7,000 SF Lighting: Fluorescent

Warehouse Area: 2,366 SF HVAC:

12'

Land Area: 1.212 acres Office: Air-conditioned Warehouse: Gas forced air units