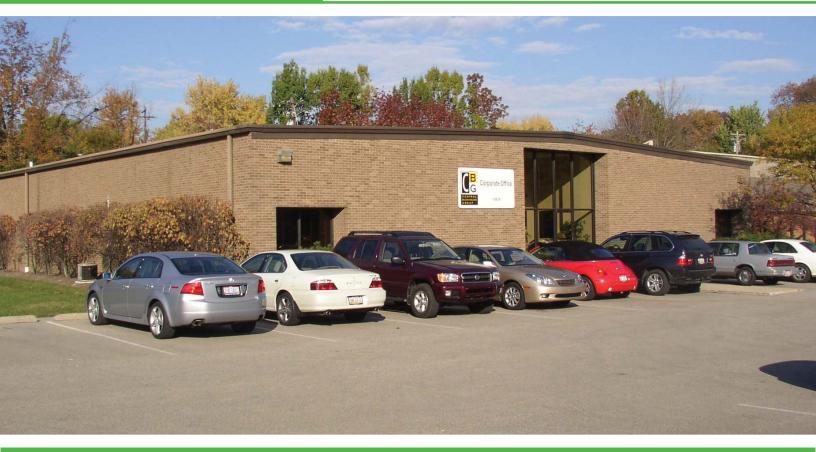

Blue Ash, OH 45242

## For Sale or Lease in Blue Ash

- 9,366 SF available
- 7,000 SF air-conditioned office
- 2,366 SF warehouse
- 1.212 acres
- Expandable
- Well maintained building in desirable Blue Ash
- Easy access to I-71 & I-275
- New roof (2012)