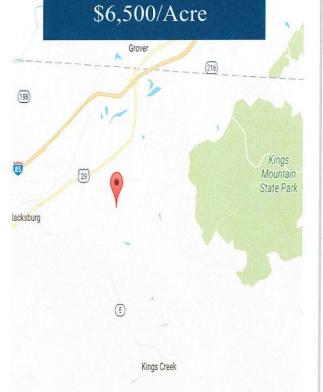

## Great Development Opportunity!

- +/-153.59 scenic acres located near the SC/NC border.
- Great location for Residential Development or Agricultural Use.
- Great location close to US Highway I-85, I-26, & Kings Mountain State Park.
- Tax Map Number: 192-00-00-032.015

#### ±153.59 Acres