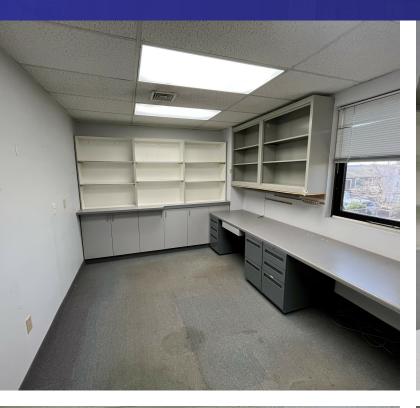

#### **PROPERTY DESCRIPTION**

Former medical office space across from Danbury Hospital. Suite features reception, private offices, exam rooms, one bath and storage. Ideal for any medical or professional office use.