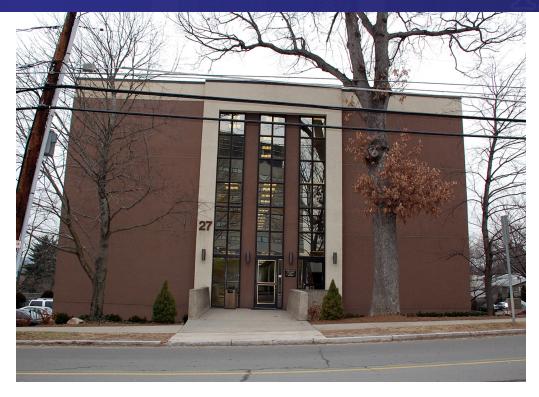

#### **PROPERTY DESCRIPTION**

Former medical office space across from Danbury Hospital. Suite features reception, private offices, exam rooms, one bath and storage. Ideal for any medical or professional office use.

#### **PROPERTY HIGHLIGHTS**

- CG-20 Zone
- Directly Across From Danbury Hospital
- Built 1988
- Central A/C
- Electric Heat Pump
- · City Water, Sewer

| OFFERING SUMMARY |                            |
|------------------|----------------------------|
| Lease Rate:      | \$2,000.00 per month (NNN) |
| Available SF:    | 1,195 SF                   |