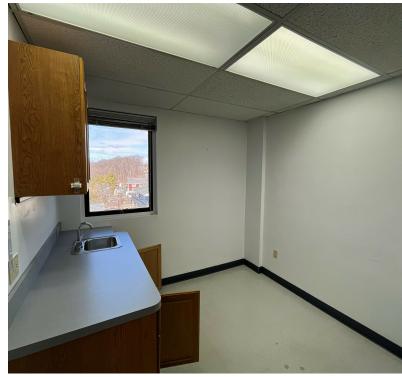

#### **PROPERTY DESCRIPTION**

Former medical office space across from Danbury Hospital. Suite features reception, private offices, exam rooms, one bath and storage. Ideal for any medical or professional office use.