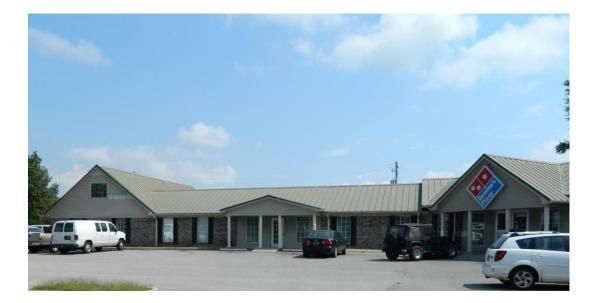

## 1812 WINCHESTER ROAD Suite B & E PROPERTY BRIEF

| <b>DESCRIPTION:</b> |
|---------------------|
| LOCATION:           |
| SUITE SIZE:         |

ZONING: LEASE PRICE: VERY NICE, HIGH TRAFFIC, OFFICE / RETAIL SPACE. 2 MILES EAST OF MOORES MILL ROAD SUITE B: 1,100 SQ. FT (+/-) SUITE E: 950 SQ. FT. (+/-) COUNTY SUITE B: \$1,000/ MONTH SUITE E: \$1,200/ MONTH