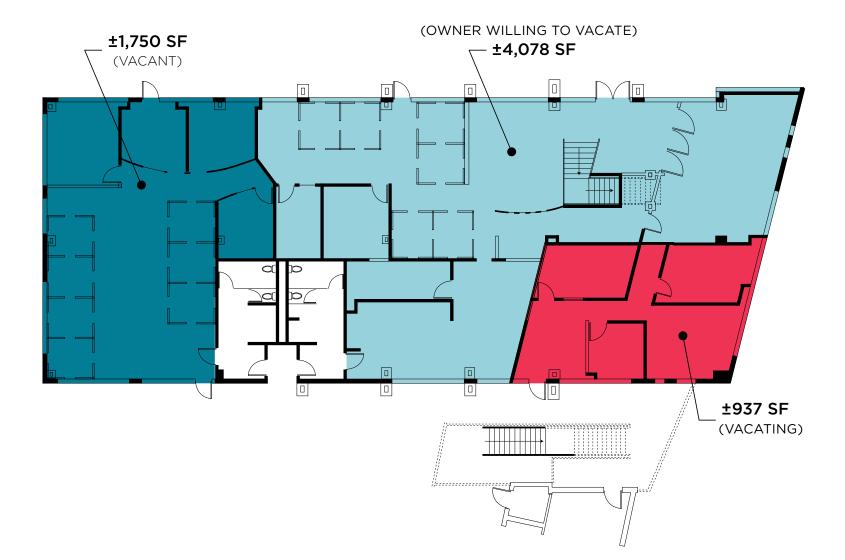

# \$26.00-28.00/sf Full Service Gross



## property HIGHLIGHTS

#### THE PROPERTY

- Class A, office property located in North Scottsdale.
- Extraordinary architecture and curb appeal.
- ±13,531 SF constructed in 2003.
- High-image 11-foot ceilings
- Configured perfectly suited to attract the small, medium and large tenants.





### THE SITE

- Prime location within prestigious Kierland Master Planned Community.
- Breathtaking views of adjacent
  McDowell Mountain Park and Preserve.
- Cutting edge tenant improvements with a highly functional floorplan.
- Provided 20 free Surface Spaces
- Generous covered parking ratio of ±4.0 spaces per 1,000 SF.
- Excellent freeway access with the Loop 101 Freeway lying approximately onemile to the north.



# SITE PLAN



### floor plan FIRST FLOOR



## FLOOR PLAN SECOND FLOOR



#### LEASE OPPORTUNITY

# THE OFFICES AT KIERLAND BUILDING B

#### 7020 EAST ACOMA DRIVE, SCOTTSDALE, AZ

PETER MENNA

#### **DEVPAL GUPTA**

Executive Director +1 602 224 4497 peter.menna@cushwake.com Executive Director +1 602 682 8207 devpal.gupta@cushwake.com

OSCOVE

CURTIS CHICKERNEO Senior Associate + 1 602 229 5932

2555 E. Camelback Rd, Suite 400 Phoenix, Arizona 85016 ph:+1 602 954 9000 fx:+1 602 253 0528

www.cushmanwakefield.com

# CUSHMAN & WAKEFIELD

©2019 Cushman & Wakefield. All rights reserved. The information contained in this communication is strictly confidential. This information has been obtained from sources believed to be reliable but has not been verified. No warranty or representation, express or implied, is made as to the condition