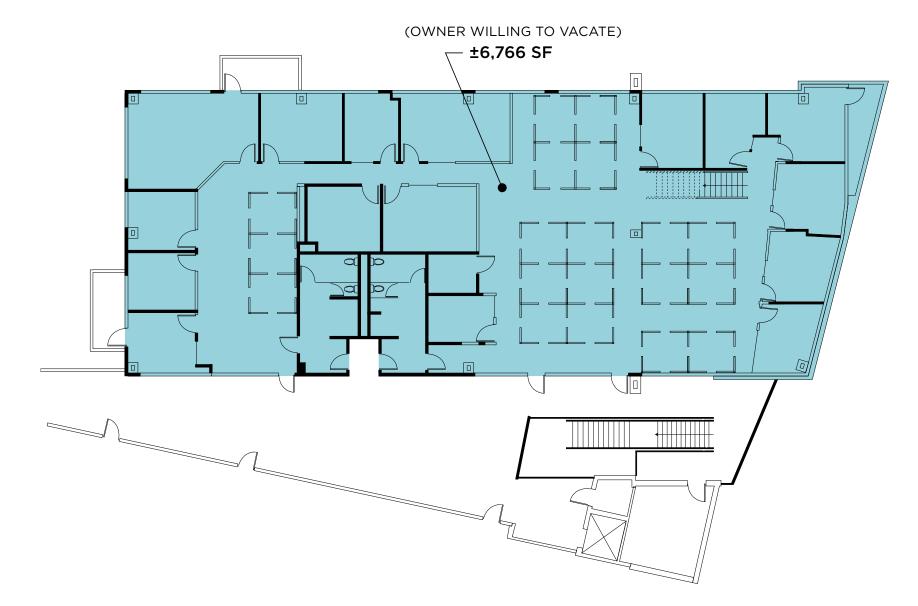

ice Gross



## property HIGHLIGHTS

#### THE PROPERTY

- Class A, office property located in North Scottsdale.
- Extraordinary architecture and curb appeal.
- ±13,531 SF constructed in 2003.
- High-image 11-foot ceilings
- Configured perfectly suited to attract the small, medium and large tenants.





### THE SITE

- Prime location within prestigious Kierland Master Planned Community.
- Breathtaking views of adjacent
  McDowell Mountain Park and Preserve.
- Cutting edge tenant improvements with a highly functional floorplan.
- Provided 20 free Surface Spaces
- Generous covered parking ratio of ±4.0 spaces per 1,000 SF.
- Excellent freeway access with the Loop 101 Freeway lying approximately onemile to the north.



# SITE PLAN



### floor plan FIRST FLOOR



## FLOOR PLAN SECOND FLOOR



#### LEASE OPPORTUNITY

# THE OFFICES AT KIERLAND BUILDING B

#### 7020 EAST ACOMA DRIVE, SCOTTSDALE, AZ

PETER MENNA

#### **DEVPAL GUPTA**

Executive Director +1 602 224 4497 peter.menna@cushwake.com Executive Director +1 602 682 8207 devpal.gupta@cushwake.com

OSCOVE

CURTIS CHICKERNEO Senior Associate + 1 602 229 5932

2555 E. Camelback Rd, Suite 400 Phoenix, Arizona 85016 ph:+1 602 954 9000 fx:+1 602 253 0528

www.cushmanwakefield.com

# CUSHMAN & WAKEFIELD

©2019 Cushman & Wakefield. All rights reserved. The information contained in this communication is strictly confidential. This information has been obtained from sources believed to be reliable but has not been verified. No warranty or representation, express or implied, is made as to the condition of the property (or properties