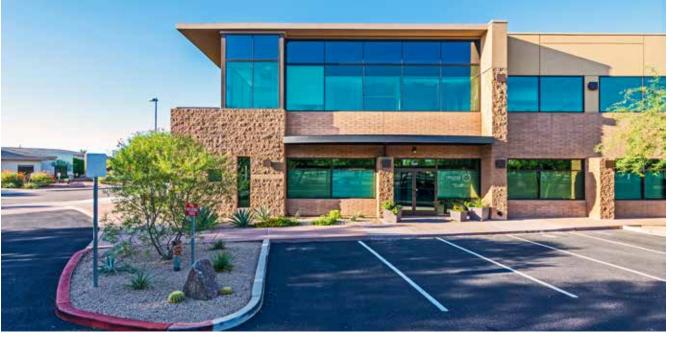

# THE OFFICES AT KIERLAND BUILDING B 7020 EAST ACOMA DRIVE, SCOTTSDALE, AZ

A unique contemporary design constructed using a steel frame, brick and decorative masonry block.

#### THE PROPERTY

- Class A, office property located in North Scottsdale.
- Extraordinary architecture and curb appeal.
- ±13,531 SF constructed in 2003.
- High-image 11-foot ceilings
- Configured perfectly suited to attract the small, medium and large tenants.

### THE SITE

- Prime location within prestigious Kierland Master Planned Community.
- Breathtaking views of adjacent
  McDowell Mountain Park and Preserve.
- Cutting edge tenant improvements with a highly functional floorplan.
- Provided 20 free Surface Spaces
- Generous covered parking ratio of ±4.0 spaces per 1,000 SF.
- Excellent freeway access with the Loop 101 Freeway lying approximately onemile to the north.