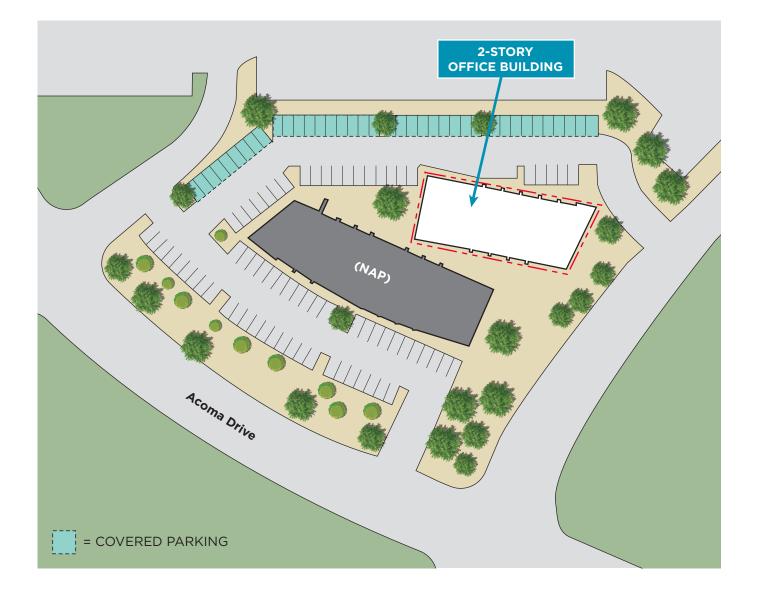

# SITE PLAN

### THE SITE

- Prime location within prestigious Kierland Master Planned Community.
- Breathtaking views of adjacent
  McDowell Mountain Park and Preserve.
- Cutting edge tenant improvements with a highly functional floorplan.
- Provided 20 free Surface Spaces
- Generous covered parking ratio of ±4.0 spaces per 1,000 SF.
- Excellent freeway access with the Loop 101 Freeway lying approximately onemile to the north.