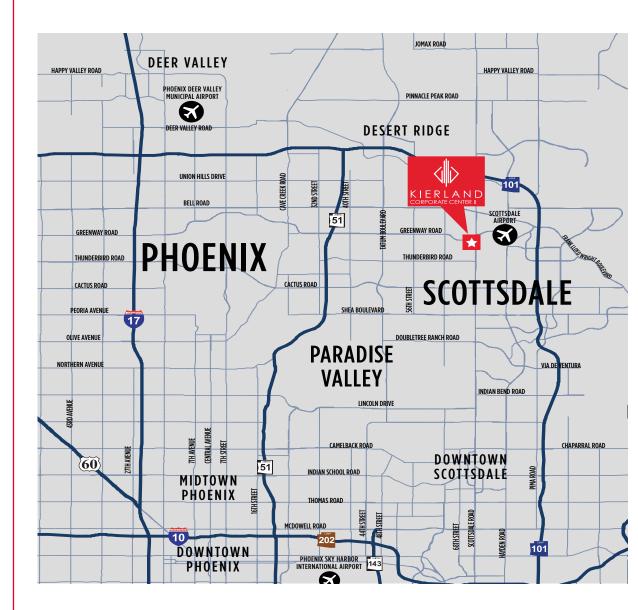

# THE OFFICES AT KIERLAND BUILDING B 7020 EAST ACOMA DRIVE, SCOTTSDALE, AZ

A unique contemporary design constructed using a steel frame, brick and decorative masonry block.

# THE OFFERING

#### THE PROPERTY

- Class A, office property located in North Scottsdale.
- Extraordinary architecture and curb appeal.
- ±13,531 SF constructed in 2003.
- High-image 11-foot ceilings
- Configured perfectly suited to attract the small, medium and large tenants.

### THE SITE

- Prime location within prestigious Kierland Master Planned Community.
- Breathtaking views of adjacent
  McDowell Mountain Park and Preserve.
- Cutting edge tenant improvements with a highly functional floorplan.
- Provided 20 free Surface Spaces
- Generous covered parking ratio of ±4.0 spaces per 1,000 SF.
- Excellent freeway access with the Loop 101 Freeway lying approximately onemile to the north.