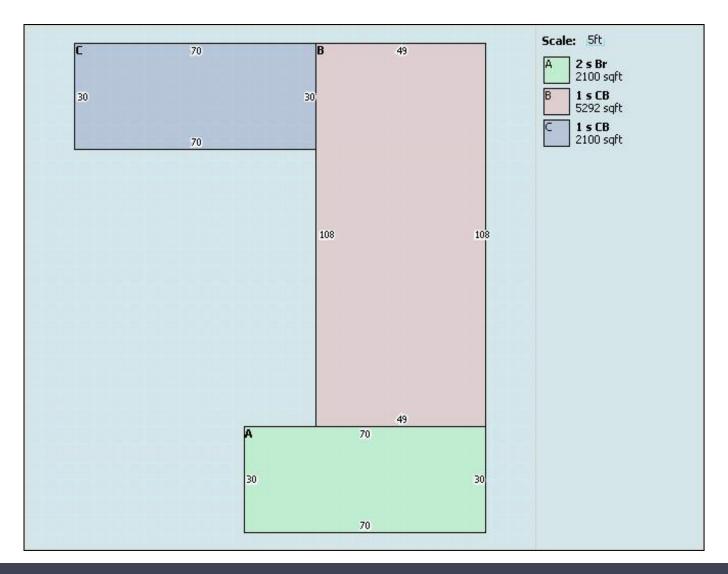

#### **GENERAL INFORMATION**

Sale Price: \$275,000

Building Size: 11,200 square feet

Number of Stories: Two

Year Constructed: 1969, 1976 and 1983

Condition: Good

Acreage: 0.621 acres

Closest Cross Street: Brunell Street

#### Industrial Building For Sale

11,200 Square Feet AVAILABLE

| BUILDING SPECIFICATIONS |                     |
|-------------------------|---------------------|
| Office Space:           | 2,100 square feet   |
| Shop Space:             | 9,100 square feet   |
| Exterior Walls:         | Block and brick     |
| Structural System:      | Steel support       |
| Roof:                   | Flat                |
| Floors:                 | Concrete            |
| Ceiling Height:         | Up to 18'           |
| Basement:               | No                  |
| Heating:                | Co-Ray-Vac          |
| Air Conditioning:       | Central             |
| Power:                  | 120/240v            |
| Security System:        | No                  |
| Restrooms:              | Two                 |
| Overhead Door:          | Seven               |
| Truck Well/Dock:        | No                  |
| Sprinklers:             | No                  |
| Rail:                   | No                  |
| Cranes:                 | No                  |
| Floor Drains:           | No                  |
| Signage:                | Possible facia sign |