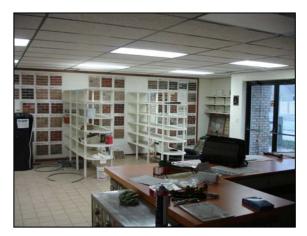

#### Industrial Building For Sale

Upstairs potential office

Storage upstairs with double doors to shop

Upstairs

2-bay section

Back room

Showroom

For more information, please contact: