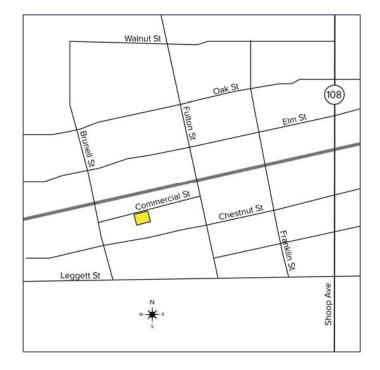

#### **GENERAL INFORMATION**

Sale Price: \$275,000

Building Size: 11,200 square feet

Number of Stories: Two

Year Constructed: 1969, 1976 and 1983

Condition: Good

Acreage: 0.621 acres

Closest Cross Street: Brunell Street

County: Fulton

Zoning: B-3

Parking: Concrete unstriped storage yard

Curb Cuts: Two

Street: 2 lane, 2 way

For more information, please contact:

ROBERT P. MACK, CCIM, SIOR (419) 249 6301 or (419) 466 6225 rpmack@signatureassociates.com