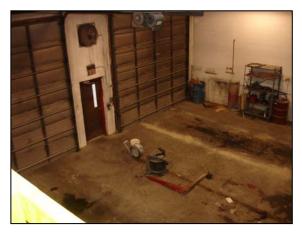

#### Comments:

- Office building with attached garage.
- Two restrooms.
- Showroom.
- Upstairs office with unfinished concrete floor.
- Seven 13' to 14' overhead doors in shop.
- Glass block translucent panels in the third bay.
- Access door from the truck garage to the second door above the office.
- Kitchenette/lunchroom next to the restrooms.
- Concrete parking lot.