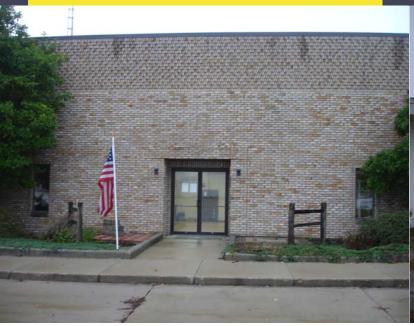

# 229 COMMERCIAL STREET WAUSEON, OHIO 43567

INDUSTRIAL BUILDING FOR SALE 11,200 Square Feet Available

**FULL-SERVICE COMMERCIAL REAL ESTATE** 

#### **GENERAL INFORMATION**

Sale Price: \$275,000

Building Size: 11,200 square feet

Number of Stories: Two

Year Constructed: 1969, 1976 and 1983

Condition: Good

Acreage: 0.621 acres

Closest Cross Street: Brunell Street