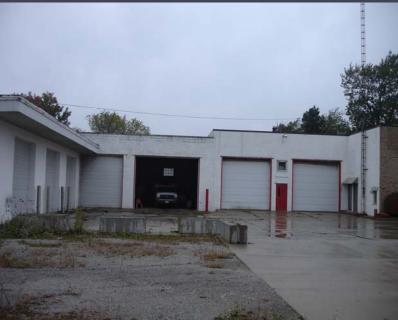

#### Industrial Building For Sale

11,200 Square Feet AVAILABLE

| BUILDING SPECIFICATIONS |                     |
|-------------------------|---------------------|
| Office Space:           | 2,100 square feet   |
| Shop Space:             | 9,100 square feet   |
| Exterior Walls:         | Block and brick     |
| Structural System:      | Steel support       |
| Roof:                   | Flat                |
| Floors:                 | Concrete            |
| Ceiling Height:         | Up to 18'           |
| Basement:               | No                  |
| Heating:                | Co-Ray-Vac          |
| Air Conditioning:       | Central             |
| Power:                  | 120/240v            |
| Security System:        | No                  |
| Restrooms:              | Two                 |
| Overhead Door:          | Seven               |
| Truck Well/Dock:        | No                  |
| Sprinklers:             | No                  |
| Rail:                   | No                  |
| Cranes:                 | No                  |
| Floor Drains:           | No                  |
| Signage:                | Possible facia sign |

#### Comments:

- Office building with attached garage.
- Two restrooms.
- Showroom.
- Upstairs office with unfinished concrete floor.
- Seven 13' to 14' overhead doors in shop.
- Glass block translucent panels in the third bay.
- Access door from the truck garage to the second door above the office.
- Kitchenette/lunchroom next to the restrooms.
- Concrete parking lot.