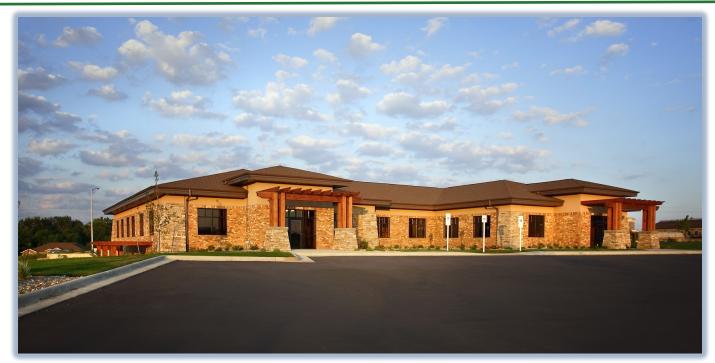

# If you are searching for the ideal office space in a professional and prestigious setting, look no further; THIS IS IT!!

This Class A office space has multiple offices (most with expansive windows), in-suite restrooms, reception desk/lobby, outdoor patio, and grand entry with vestibule, an executive boardroom and small conference room.

# 5800 S Remington Place Suites 100 & 110 Sioux Falls, SD 57108

TOTAL AVAILABLE: 4,565 +/- SF

Suite 100: 3,556 SF Suite 110: 1,009 SF

> SUITES MAY BE LEASED SEPARATELY OR TOGETHER!

PRICE: \$16.75 PSF

TERMS: NNN
ZONING: O-Office