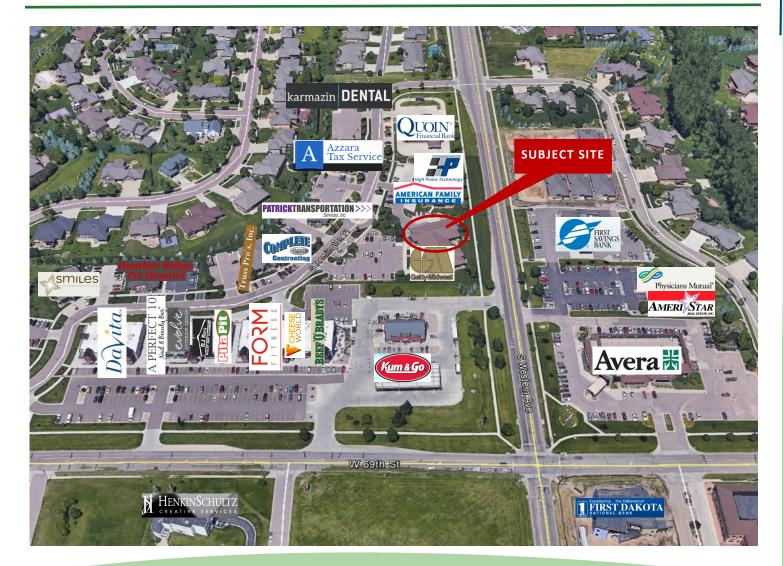

Underground garage with up to four (4) parking spaces, plus plentiful surface parking.

Kitchenette/coffee area with refrigerator/sink, and server room.

Fantastic location in esteemed Remington Pointe Office Park, with easy access to I-229 and major arterial roads including Western Avenue, 69th Street, and 57th Street; close to multiple dining and shopping options.